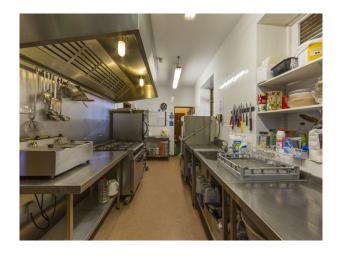

### **Features:**

| <b>Bathroom Types</b>                                | <b>Bedroom Types</b>                                   | Facilities                                                                                   | Floors                                                |
|------------------------------------------------------|--------------------------------------------------------|----------------------------------------------------------------------------------------------|-------------------------------------------------------|
| Modern Bathroom                                      | <ul><li>Child's Bedroom</li><li>Twin Bedroom</li></ul> | <ul><li>Domestic Power</li><li>Internet Access</li><li>Mains Water</li><li>Toilets</li></ul> | <ul><li>Real Wood Floor</li><li>Stone Floor</li></ul> |
| Interior Features                                    | Kitchen types                                          | Parking                                                                                      | Rooms                                                 |
| <ul><li>Furnished</li><li>Period Fireplace</li></ul> | • Studio & Commercial                                  | • Driveway                                                                                   | • Lounge                                              |