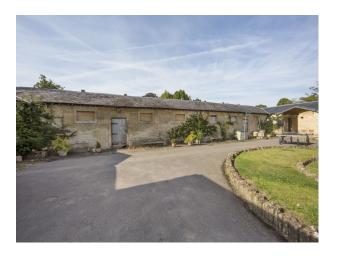

## SW2531 Wiltshire: Converted Victorian Stables For Filming

Victorian Stables converted to residential acommadation available to hire for filming and photo shoots.

# Wiltshire: Converted Victorian Stables For Filming

Victorian Stables converted to residential acommadation available to hire for filming and photo shoots.

Location: Wiltshire, United Kingdom

Within the M25: No