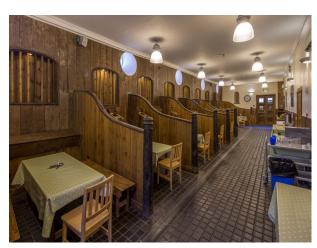

## SW2531 Wiltshire: Converted Victorian Stables For Filming

Victorian Stables converted to residential acommadation available to hire for filming and photo shoots.

# Wiltshire: Converted Victorian Stables For Filming

Victorian Stables converted to residential acommadation available to hire for filming and photo shoots.

Location: Wiltshire, United Kingdom

Within the M25: No