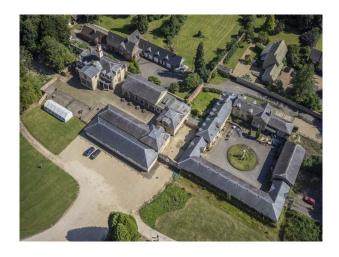

## SW2531 Wiltshire: Converted Victorian Stables For Filming

Victorian Stables converted to residential acommadation available to hire for filming and photo shoots.

# Wiltshire: Converted Victorian Stables For Filming

Victorian Stables converted to residential acommadation available to hire for filming and photo shoots.

Location: Wiltshire, United Kingdom

Within the M25: No