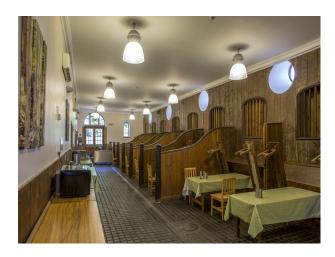

## SW2531 Wiltshire: Converted Victorian Stables For Filming

Victorian Stables converted to residential acommadation available to hire for filming and photo shoots.

# Wiltshire: Converted Victorian Stables For Filming

Victorian Stables converted to residential acommadation available to hire for filming and photo shoots.

Location: Wiltshire, United Kingdom

Within the M25: No