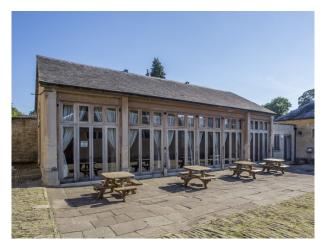

## SW2531 Wiltshire: Converted Victorian Stables For Filming

Victorian Stables converted to residential acommadation available to hire for filming and photo shoots.

# Wiltshire: Converted Victorian Stables For Filming

Victorian Stables converted to residential acommadation available to hire for filming and photo shoots.

Location: Wiltshire, United Kingdom

Within the M25: No