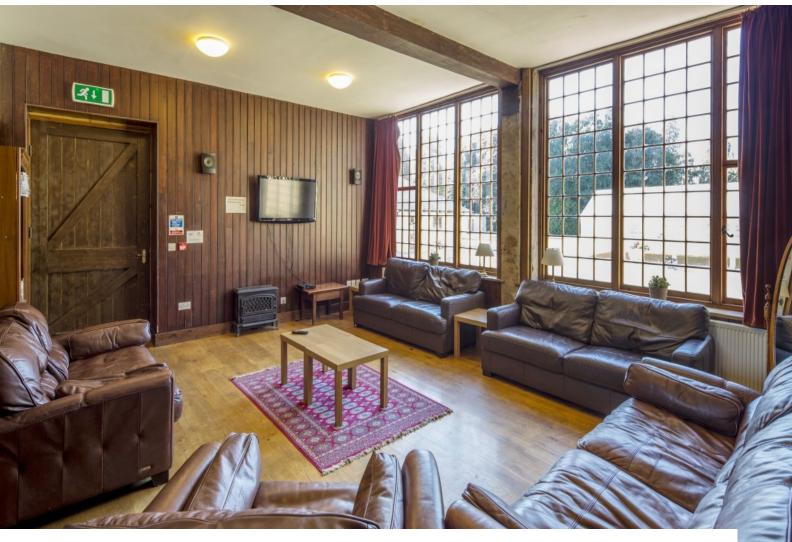

## SW2531 Wiltshire: Converted Victorian Stables For Filming

Victorian Stables converted to residential acommadation available to hire for filming and photo shoots.

### **SW2531**

# Wiltshire: Converted Victorian Stables For Filming

Victorian Stables converted to residential acommadation available to hire for filming and photo shoots.



Location: Wiltshire, United Kingdom

Within the M25: No

Categories: Barn Conversions For Filming

### **Features:**

| <b>Bathroom Types</b>                                | <b>Bedroom Types</b>                                   | Facilities                                                                                   | Floors                                                |
|------------------------------------------------------|---------------