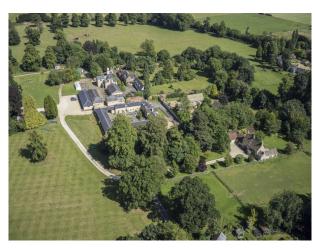

## SW2531 Wiltshire: Converted Victorian Stables For Filming

Victorian Stables converted to residential acommadation available to hire for filming and photo shoots.

# Wiltshire: Converted Victorian Stables For Filming

Victorian Stables converted to residential acommadation available to hire for filming and photo shoots.

Location: Wiltshire, United Kingdom

Within the M25: No