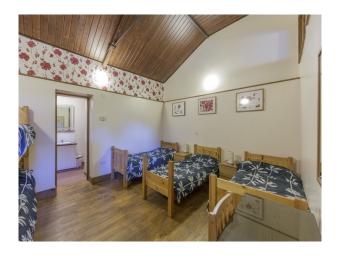

win Bedroom</li></ul> | <ul><li>Domestic Power</li><li>Internet Access</li><li>Mains Water</li><li>Toilets</li></ul> | <ul><li>Real Wood Floor</li><li>Stone Floor</li></ul> |
| Interior Features                                    | Kitchen types                                          | Parking                                                                                      | Rooms                                                 |
| <ul><li>Furnished</li><li>Period Fireplace</li></ul> | • Studio & Commercial                                  | • Driveway                                                                                   | • Lounge                                              |

### Walls & Windows

- Exposed Beams
- Large Windows
- Painted Walls