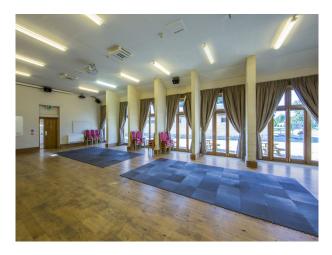

li><li>Twin Bedroom</li></ul> | <ul><li>Domestic Power</li><li>Internet Access</li><li>Mains Water</li><li>Toilets</li></ul> | <ul><li>Real Wood Floor</li><li>Stone Floor</li></ul> |
| Interior Features                                    | Kitchen types                                          | Parking                                                                                      | Rooms                                                 |
| <ul><li>Furnished</li><li>Period Fireplace</li></ul> | • Studio & Commercial                                  | • Driveway                                                                                   | • Lounge                                              |

### Walls & Windows

- Exposed Beams
- Large Windows
- Painted Walls