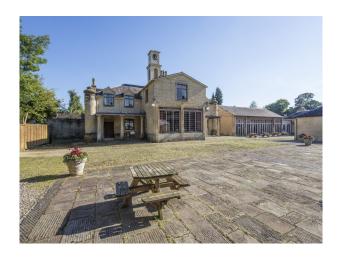

## SW2531 Wiltshire: Converted Victorian Stables For Filming

Victorian Stables converted to residential acommadation available to hire for filming and photo shoots.

# Wiltshire: Converted Victorian Stables For Filming

Victorian Stables converted to residential acommadation available to hire for filming and photo shoots.

Location: Wiltshire, United Kingdom

Within the M25: No