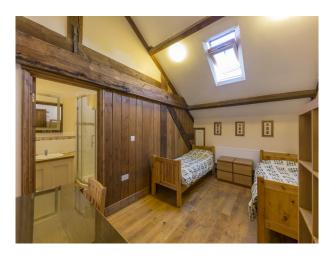

li>Twin Bedroom</li></ul> | <ul><li>Domestic Power</li><li>Internet Access</li><li>Mains Water</li><li>Toilets</li></ul> | <ul><li>Real Wood Floor</li><li>Stone Floor</li></ul> |
| Interior Features                                    | Kitchen types                                          | Parking                                                                                      | Rooms                                                 |
| <ul><li>Furnished</li><li>Period Fireplace</li></ul> | • Studio & Commercial                                  | • Driveway                                                                                   | • Lounge                                              |

### Walls & Windows

- Exposed Beams
- Large Windows
- Painted Walls