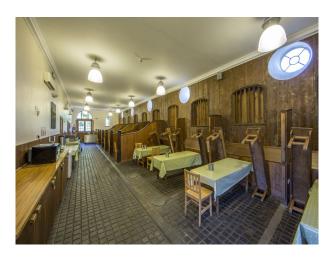

## SW2531 Wiltshire: Converted Victorian Stables For Filming

Victorian Stables converted to residential acommadation available to hire for filming and photo shoots.

# Wiltshire: Converted Victorian Stables For Filming

Victorian Stables converted to residential acommadation available to hire for filming and photo shoots.

Location: Wiltshire, United Kingdom

Within the M25: No