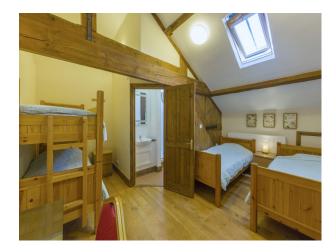

>Twin Bedroom</li></ul> | <ul><li>Domestic Power</li><li>Internet Access</li><li>Mains Water</li><li>Toilets</li></ul> | <ul><li>Real Wood Floor</li><li>Stone Floor</li></ul> |
| Interior Features                                    | Kitchen types                                          | Parking                                                                                      | Rooms                                                 |
| <ul><li>Furnished</li><li>Period Fireplace</li></ul> | • Studio & Commercial                                  | • Driveway                                                                                   | • Lounge                                              |

### Walls & Windows

- Exposed Beams
- Large Windows
- Painted Walls