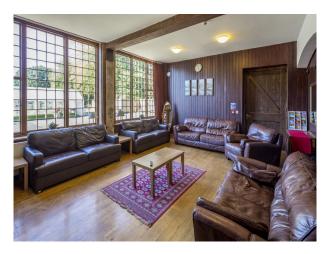

## SW2531 Wiltshire: Converted Victorian Stables For Filming

Victorian Stables converted to residential acommadation available to hire for filming and photo shoots.

# Wiltshire: Converted Victorian Stables For Filming

Victorian Stables converted to residential acommadation available to hire for filming and photo shoots.

Location: Wiltshire, United Kingdom

Within the M25: No

### Walls & Windows

- Exposed Beams
- Large Windows
- Painted Walls