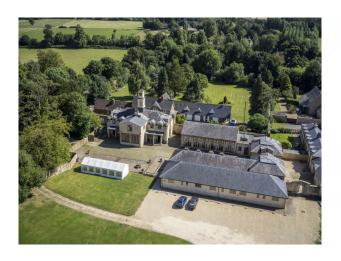

## SW2531 Wiltshire: Converted Victorian Stables For Filming

Victorian Stables converted to residential acommadation available to hire for filming and photo shoots.

# Wiltshire: Converted Victorian Stables For Filming

Victorian Stables converted to residential acommadation available to hire for filming and photo shoots.

Location: Wiltshire, United Kingdom

Within the M25: No