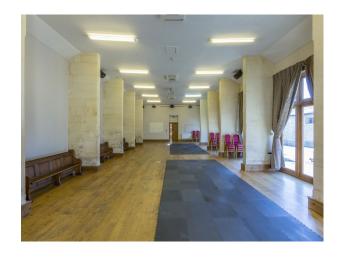

</li><li>Twin Bedroom</li></ul> | <ul><li>Domestic Power</li><li>Internet Access</li><li>Mains Water</li><li>Toilets</li></ul> | <ul><li>Real Wood Floor</li><li>Stone Floor</li></ul> |
| Interior Features                                    | Kitchen types                                          | Parking                                                                                      | Rooms                                                 |
| <ul><li>Furnished</li><li>Period Fireplace</li></ul> | • Studio & Commercial                                  | • Driveway                                                                                   | • Lounge                                              |

### Walls & Windows

- Exposed Beams
- Large Windows
- Painted Walls