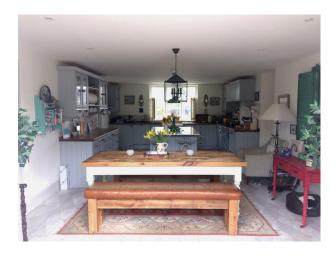

## **Features:**

| <b>Bedroom Types</b>     | <b>Exterior Features</b>                                                             | Facilities                                                                                   | Floors                                       |
|--------------------------|--------------------------------------------------------------------------------------|----------------------------------------------------------------------------------------------|----------------------------------------------|
| • Double Bedroom         | <ul><li>Back Garden</li><li>Patio</li></ul>                                          | <ul><li>Domestic Power</li><li>Internet Access</li><li>Mains Water</li><li>Toilets</li></ul> | <ul><li>Carpet</li><li>Tiled Floor</li></ul> |
| <b>Interior Features</b> | Kitchen types                                                                        | Parking                                                                                      | Rooms                                        |
| • Furnished              | <ul><li>Coloured Units</li><li>Kitchen With Island</li><li>Rustic Kitchens</li></ul> | On Street Parking                                                                            | • Lounge                                     |
| Views                    | Walls & Windows                                                                      |                                                                                              |                                              |
| • Residential View       | • Painted Walls                                                                      |                                                                                              |                                              |