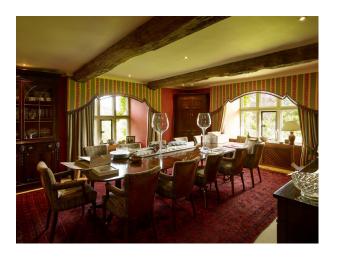

| Views                                                                                        | Walls & Windows                                                                                       |
| • Driveway                                                           | <ul><li>Dining Room</li><li>Drawing Room</li><li>Hallway</li><li>Home Office</li><li>Living Room</li><li>Office</li></ul> | • Countryside View                                                                           | <ul><li>Exposed Beams</li><li>Large Windows</li><li>Painted Walls</li><li>Wallpapered Walls</li></ul> |

Interior

Large period property with swimming pool available for filming.