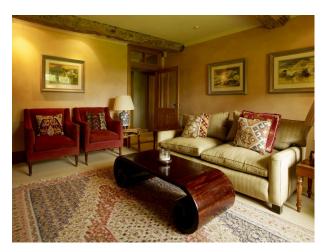

## **Features:**

| Bathroom Types                                                       | Bedroom Types                                                                                                             | Exterior Features                                                                            | Facilities                                                                                            |
|----------------------------------------------------------------------|---------------------------------------------------------------------------------------------------------------------------|----------------------------------------------------------------------------------------------|-------------------------------------------------------------------------------------------------------|
| <ul><li>En-suite Bathroom</li><li>Modern Bathroom</li></ul>          | <ul><li>Double Bedroom</li><li>Four Poster Bedroom</li></ul>                                                              | <ul><li>Back Garden</li><li>Front Garden</li><li>Outbuildings</li><li>Outdoor Pool</li></ul> | <ul><li>Domestic Power</li><li>Mains Water</li><li>Toilets</li></ul>                                  |
| Floors                                                               | Interior Features                                                                                                         | Kitchen Facilities                                                                           | Kitchen types                                                                                         |
| <ul><li>Carpet</li><li>Real Wood Floor</li><li>Stone Floor</li></ul> | <ul><li>Furnished</li><li>Period Fireplace</li><li>Period Staircase</li></ul>                                             | • Aga                                                                                        | <ul><li> Kitchen With Island</li><li> Rustic Kitchens</li><li> Wooden Units</li></ul>                 |
| Parking                                                              | Rooms                                                                                                                     | Views                                                                                        | Walls & Windows                                                                                       |
| • Driveway                                                           | <ul><li>Dining Room</li><li>Drawing Room</li><li>Hallway</li><li>Home Office</li><li>Living Room</li><li>Office</li></ul> | • Countryside View                                                                           | <ul><li>Exposed Beams</li><li>Large Windows</li><li>Painted Walls</li><li>Wallpapered Walls</li></ul> |

Interior

Large period property with swimming pool available for filming.