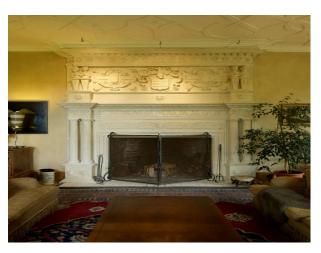

ooms                                                                                                                     | Views                                                                                        | Walls & Windows                                                                                       |
| • Driveway                                                           | <ul><li>Dining Room</li><li>Drawing Room</li><li>Hallway</li><li>Home Office</li><li>Living Room</li><li>Office</li></ul> | • Countryside View                                                                           | <ul><li>Exposed Beams</li><li>Large Windows</li><li>Painted Walls</li><li>Wallpapered Walls</li></ul> |

Interior

Large period property with swimming pool available for filming.