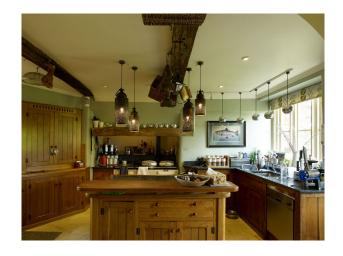

## **Features:**

| Bathroom Types                                                       | Bedroom Types                                                                                                             | Exterior Features                                                                            | Facilities                                                                                            |
|----------------------------------------------------------------------|---------------------------------------------------------------------------------------------------------------------------|----------------------------------------------------------------------------------------------|-------------------------------------------------------------------------------------------------------|
| <ul><li>En-suite Bathroom</li><li>Modern Bathroom</li></ul>          | <ul><li>Double Bedroom</li><li>Four Poster Bedroom</li></ul>                                                              | <ul><li>Back Garden</li><li>Front Garden</li><li>Outbuildings</li><li>Outdoor Pool</li></ul> | <ul><li>Domestic Power</li><li>Mains Water</li><li>Toilets</li></ul>                                  |
| Floors                                                               | Interior Features                                                                                                         | Kitchen Facilities                                                                           | Kitchen types                                                                                         |
| <ul><li>Carpet</li><li>Real Wood Floor</li><li>Stone Floor</li></ul> | <ul><li>Furnished</li><li>Period Fireplace</li><li>Period Staircase</li></ul>                                             | • Aga                                                                                        | <ul><li> Kitchen With Island</li><li> Rustic Kitchens</li><li> Wooden Units</li></ul>                 |
| Parking                                                              | Rooms                                                                                                                     | Views                                                                                        | Walls & Windows                                                                                       |
| • Driveway                                                           | <ul><li>Dining Room</li><li>Drawing Room</li><li>Hallway</li><li>Home Office</li><li>Living Room</li><li>Office</li></ul> | • Countryside View                                                                           | <ul><li>Exposed Beams</li><li>Large Windows</li><li>Painted Walls</li><li>Wallpapered Walls</li></ul> |

Interior

Large period property with swimming pool available for filming.