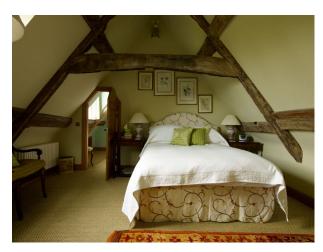

## **Features:**

| Bathroom Types                                                       | Bedroom Types                                                                                                             | Exterior Features                                                                            | Facilities                                                                                            |
|----------------------------------------------------------------------|---------------------------------------------------------------------------------------------------------------------------|----------------------------------------------------------------------------------------------|-------------------------------------------------------------------------------------------------------|
| <ul><li>En-suite Bathroom</li><li>Modern Bathroom</li></ul>          | <ul><li>Double Bedroom</li><li>Four Poster Bedroom</li></ul>                                                              | <ul><li>Back Garden</li><li>Front Garden</li><li>Outbuildings</li><li>Outdoor Pool</li></ul> | <ul><li>Domestic Power</li><li>Mains Water</li><li>Toilets</li></ul>                                  |
| Floors                                                               | Interior Features                                                                                                         | Kitchen Facilities                                                                           | Kitchen types                                                                                         |
| <ul><li>Carpet</li><li>Real Wood Floor</li><li>Stone Floor</li></ul> | <ul><li>Furnished</li><li>Period Fireplace</li><li>Period Staircase</li></ul>                                             | • Aga                                                                                        | <ul><li> Kitchen With Island</li><li> Rustic Kitchens</li><li> Wooden Units</li></ul>                 |
| Parking                                                              | Rooms                                                                                                                     | Views                                                                                        | Walls & Windows                                                                                       |
| • Driveway                                                           | <ul><li>Dining Room</li><li>Drawing Room</li><li>Hallway</li><li>Home Office</li><li>Living Room</li><li>Office</li></ul> | • Countryside View                                                                           | <ul><li>Exposed Beams</li><li>Large Windows</li><li>Painted Walls</li><li>Wallpapered Walls</li></ul> |

Interior

Large period property with swimming pool available for filming.