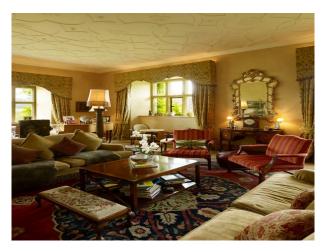

| Views                                                                                        | Walls & Windows                                                                                       |
| • Driveway                                                           | <ul><li>Dining Room</li><li>Drawing Room</li><li>Hallway</li><li>Home Office</li><li>Living Room</li><li>Office</li></ul> | • Countryside View                                                                           | <ul><li>Exposed Beams</li><li>Large Windows</li><li>Painted Walls</li><li>Wallpapered Walls</li></ul> |

Interior

Large period property with swimming pool available for filming.