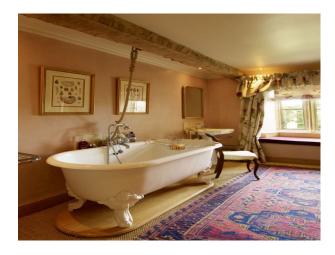

## **Features:**

| Bathroom Types                                                       | Bedroom Types                                                                                                             | Exterior Features                                                                            | Facilities                                                                                            |
|----------------------------------------------------------------------|---------------------------------------------------------------------------------------------------------------------------|----------------------------------------------------------------------------------------------|-------------------------------------------------------------------------------------------------------|
| <ul><li>En-suite Bathroom</li><li>Modern Bathroom</li></ul>          | <ul><li>Double Bedroom</li><li>Four Poster Bedroom</li></ul>                                                              | <ul><li>Back Garden</li><li>Front Garden</li><li>Outbuildings</li><li>Outdoor Pool</li></ul> | <ul><li>Domestic Power</li><li>Mains Water</li><li>Toilets</li></ul>                                  |
| Floors                                                               | Interior Features                                                                                                         | Kitchen Facilities                                                                           | Kitchen types                                                                                         |
| <ul><li>Carpet</li><li>Real Wood Floor</li><li>Stone Floor</li></ul> | <ul><li>Furnished</li><li>Period Fireplace</li><li>Period Staircase</li></ul>                                             | • Aga                                                                                        | <ul><li> Kitchen With Island</li><li> Rustic Kitchens</li><li> Wooden Units</li></ul>                 |
| Parking                                                              | Rooms                                                                                                                     | Views                                                                                        | Walls & Windows                                                                                       |
| • Driveway                                                           | <ul><li>Dining Room</li><li>Drawing Room</li><li>Hallway</li><li>Home Office</li><li>Living Room</li><li>Office</li></ul> | • Countryside View                                                                           | <ul><li>Exposed Beams</li><li>Large Windows</li><li>Painted Walls</li><li>Wallpapered Walls</li></ul> |

Interior

Large period property with swimming pool available for filming.