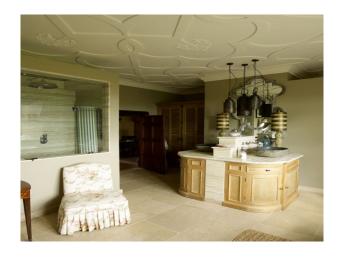

## **Features:**

| Bathroom Types                                                       | Bedroom Types                                                                                                             | Exterior Features                                                                            | Facilities                                                                                            |
|----------------------------------------------------------------------|---------------------------------------------------------------------------------------------------------------------------|----------------------------------------------------------------------------------------------|-------------------------------------------------------------------------------------------------------|
| <ul><li>En-suite Bathroom</li><li>Modern Bathroom</li></ul>          | <ul><li>Double Bedroom</li><li>Four Poster Bedroom</li></ul>                                                              | <ul><li>Back Garden</li><li>Front Garden</li><li>Outbuildings</li><li>Outdoor Pool</li></ul> | <ul><li>Domestic Power</li><li>Mains Water</li><li>Toilets</li></ul>                                  |
| Floors                                                               | Interior Features                                                                                                         | Kitchen Facilities                                                                           | Kitchen types                                                                                         |
| <ul><li>Carpet</li><li>Real Wood Floor</li><li>Stone Floor</li></ul> | <ul><li>Furnished</li><li>Period Fireplace</li><li>Period Staircase</li></ul>                                             | • Aga                                                                                        | <ul><li> Kitchen With Island</li><li> Rustic Kitchens</li><li> Wooden Units</li></ul>                 |
| Parking                                                              | Rooms                                                                                                                     | Views                                                                                        | Walls & Windows                                                                                       |
| • Driveway                                                           | <ul><li>Dining Room</li><li>Drawing Room</li><li>Hallway</li><li>Home Office</li><li>Living Room</li><li>Office</li></ul> | • Countryside View                                                                           | <ul><li>Exposed Beams</li><li>Large Windows</li><li>Painted Walls</li><li>Wallpapered Walls</li></ul> |

Interior

Large period property with swimming pool available for filming.