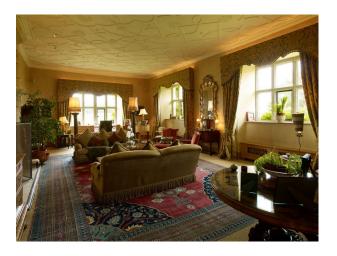

| Rooms                                                                                                                     | Views                                                                                        | Walls & Windows                                                                                       |
| • Driveway                                                           | <ul><li>Dining Room</li><li>Drawing Room</li><li>Hallway</li><li>Home Office</li><li>Living Room</li><li>Office</li></ul> | • Countryside View                                                                           | <ul><li>Exposed Beams</li><li>Large Windows</li><li>Painted Walls</li><li>Wallpapered Walls</li></ul> |

Interior

Large period property with swimming pool available for filming.