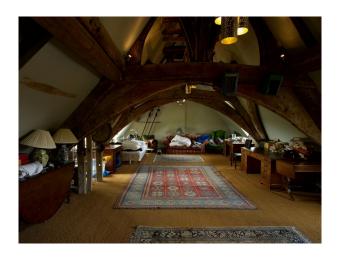

| Views                                                                                        | Walls & Windows                                                                                       |
| • Driveway                                                           | <ul><li>Dining Room</li><li>Drawing Room</li><li>Hallway</li><li>Home Office</li><li>Living Room</li><li>Office</li></ul> | • Countryside View                                                                           | <ul><li>Exposed Beams</li><li>Large Windows</li><li>Painted Walls</li><li>Wallpapered Walls</li></ul> |

Interior

Large period property with swimming pool available for filming.