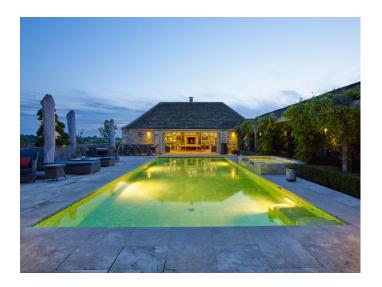

SW3117 Wiltshire: Period Manor Home Available For Filming

Large period property with swimming pool available for filming.

## Wiltshire: Period Manor Home Available For Filming

Large period property with swimming pool available for filming.

Location: Wiltshire, United Kingdom

Within the M25: No

Categories: Detached & Executive Houses | Period Houses | Stately Homes & Manors | Farm Land