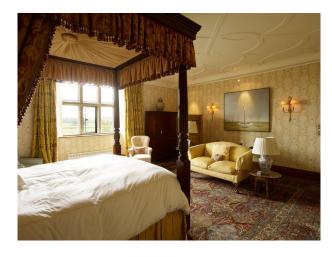

## **Features:**

| Bathroom Types                                                       | Bedroom Types                                                                                                             | Exterior Features                                                                            | Facilities                                                                                            |
|----------------------------------------------------------------------|---------------------------------------------------------------------------------------------------------------------------|----------------------------------------------------------------------------------------------|-------------------------------------------------------------------------------------------------------|
| <ul><li>En-suite Bathroom</li><li>Modern Bathroom</li></ul>          | <ul><li>Double Bedroom</li><li>Four Poster Bedroom</li></ul>                                                              | <ul><li>Back Garden</li><li>Front Garden</li><li>Outbuildings</li><li>Outdoor Pool</li></ul> | <ul><li>Domestic Power</li><li>Mains Water</li><li>Toilets</li></ul>                                  |
| Floors                                                               | Interior Features                                                                                                         | Kitchen Facilities                                                                           | Kitchen types                                                                                         |
| <ul><li>Carpet</li><li>Real Wood Floor</li><li>Stone Floor</li></ul> | <ul><li>Furnished</li><li>Period Fireplace</li><li>Period Staircase</li></ul>                                             | • Aga                                                                                        | <ul><li> Kitchen With Island</li><li> Rustic Kitchens</li><li> Wooden Units</li></ul>                 |
| Parking                                                              | Rooms                                                                                                                     | Views                                                                                        | Walls & Windows                                                                                       |
| • Driveway                                                           | <ul><li>Dining Room</li><li>Drawing Room</li><li>Hallway</li><li>Home Office</li><li>Living Room</li><li>Office</li></ul> | • Countryside View                                                                           | <ul><li>Exposed Beams</li><li>Large Windows</li><li>Painted Walls</li><li>Wallpapered Walls</li></ul> |

Interior

Large period property with swimming pool available for filming.