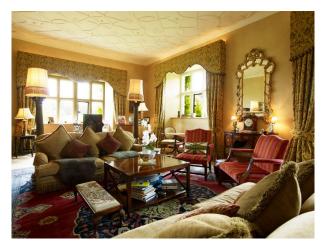

Rooms                                                                                                                     | Views                                                                                        | Walls & Windows                                                                                       |
| • Driveway                                                           | <ul><li>Dining Room</li><li>Drawing Room</li><li>Hallway</li><li>Home Office</li><li>Living Room</li><li>Office</li></ul> | • Countryside View                                                                           | <ul><li>Exposed Beams</li><li>Large Windows</li><li>Painted Walls</li><li>Wallpapered Walls</li></ul> |

Interior

Large period property with swimming pool available for filming.