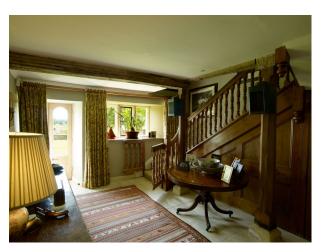

| Views                                                                                        | Walls & Windows                                                                                       |
| • Driveway                                                           | <ul><li>Dining Room</li><li>Drawing Room</li><li>Hallway</li><li>Home Office</li><li>Living Room</li><li>Office</li></ul> | • Countryside View                                                                           | <ul><li>Exposed Beams</li><li>Large Windows</li><li>Painted Walls</li><li>Wallpapered Walls</li></ul> |

Interior

Large period property with swimming pool available for filming.