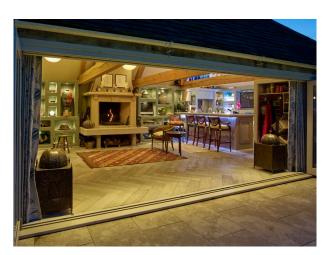

ms                                                                                                                     | Views                                                                                        | Walls & Windows                                                                                       |
| • Driveway                                                           | <ul><li>Dining Room</li><li>Drawing Room</li><li>Hallway</li><li>Home Office</li><li>Living Room</li><li>Office</li></ul> | • Countryside View                                                                           | <ul><li>Exposed Beams</li><li>Large Windows</li><li>Painted Walls</li><li>Wallpapered Walls</li></ul> |

Interior

Large period property with swimming pool available for filming.