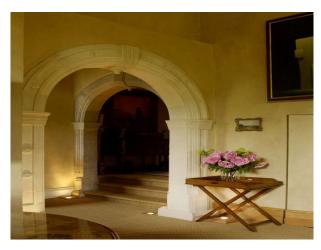

| Views                                                                                        | Walls & Windows                                                                                       |
| • Driveway                                                           | <ul><li>Dining Room</li><li>Drawing Room</li><li>Hallway</li><li>Home Office</li><li>Living Room</li><li>Office</li></ul> | • Countryside View                                                                           | <ul><li>Exposed Beams</li><li>Large Windows</li><li>Painted Walls</li><li>Wallpapered Walls</li></ul> |

Interior

Large period property with swimming pool available for filming.