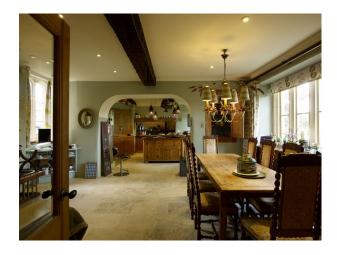

## **Features:**

| Bathroom Types                                                       | Bedroom Types                                                                                                             | Exterior Features                                                                            | Facilities                                                                                            |
|----------------------------------------------------------------------|---------------------------------------------------------------------------------------------------------------------------|----------------------------------------------------------------------------------------------|-------------------------------------------------------------------------------------------------------|
| <ul><li>En-suite Bathroom</li><li>Modern Bathroom</li></ul>          | <ul><li>Double Bedroom</li><li>Four Poster Bedroom</li></ul>                                                              | <ul><li>Back Garden</li><li>Front Garden</li><li>Outbuildings</li><li>Outdoor Pool</li></ul> | <ul><li>Domestic Power</li><li>Mains Water</li><li>Toilets</li></ul>                                  |
| Floors                                                               | Interior Features                                                                                                         | Kitchen Facilities                                                                           | Kitchen types                                                                                         |
| <ul><li>Carpet</li><li>Real Wood Floor</li><li>Stone Floor</li></ul> | <ul><li>Furnished</li><li>Period Fireplace</li><li>Period Staircase</li></ul>                                             | • Aga                                                                                        | <ul><li> Kitchen With Island</li><li> Rustic Kitchens</li><li> Wooden Units</li></ul>                 |
| Parking                                                              | Rooms                                                                                                                     | Views                                                                                        | Walls & Windows                                                                                       |
| • Driveway                                                           | <ul><li>Dining Room</li><li>Drawing Room</li><li>Hallway</li><li>Home Office</li><li>Living Room</li><li>Office</li></ul> | • Countryside View                                                                           | <ul><li>Exposed Beams</li><li>Large Windows</li><li>Painted Walls</li><li>Wallpapered Walls</li></ul> |

Interior

Large period property with swimming pool available for filming.