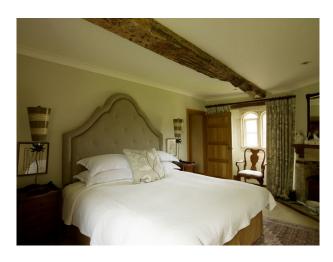

| Views                                                                                        | Walls & Windows                                                                                       |
| • Driveway                                                           | <ul><li>Dining Room</li><li>Drawing Room</li><li>Hallway</li><li>Home Office</li><li>Living Room</li><li>Office</li></ul> | • Countryside View                                                                           | <ul><li>Exposed Beams</li><li>Large Windows</li><li>Painted Walls</li><li>Wallpapered Walls</li></ul> |

Interior

Large period property with swimming pool available for filming.