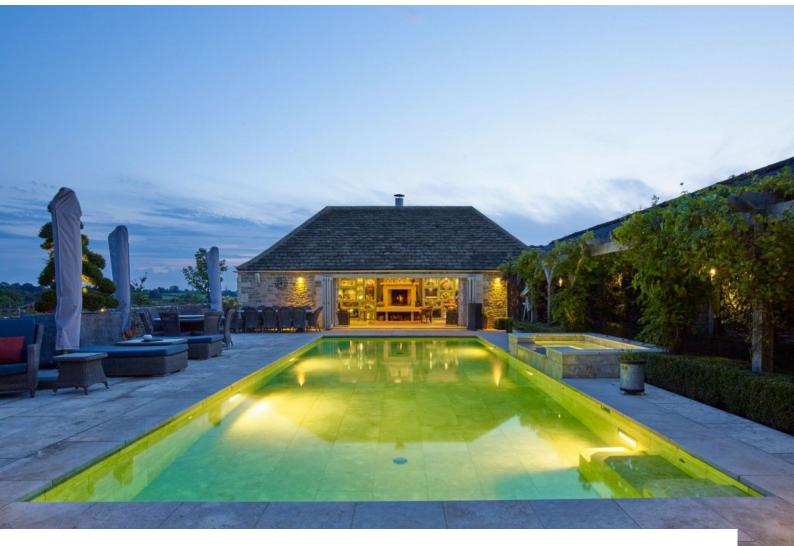

SW3117 Wiltshire: Period Manor Home Available For Filming

Large period property with swimming pool available for filming.

## Wiltshire: Period Manor Home Available For Filming

Large period property with swimming pool available for filming.

Location: Wiltshire, United Kingdom

Within the M25: No

Categories: Detached & Executive Houses | Period Houses | Stately Homes & Manors | Farm Land