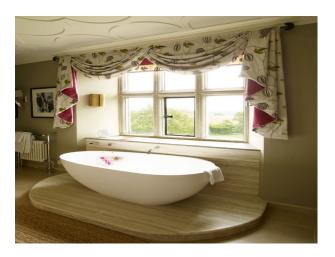

## **Features:**

| Bathroom Types                                                       | Bedroom Types                                                                                                             | Exterior Features                                                                            | Facilities                                                                                            |
|----------------------------------------------------------------------|---------------------------------------------------------------------------------------------------------------------------|----------------------------------------------------------------------------------------------|-------------------------------------------------------------------------------------------------------|
| <ul><li>En-suite Bathroom</li><li>Modern Bathroom</li></ul>          | <ul><li>Double Bedroom</li><li>Four Poster Bedroom</li></ul>                                                              | <ul><li>Back Garden</li><li>Front Garden</li><li>Outbuildings</li><li>Outdoor Pool</li></ul> | <ul><li>Domestic Power</li><li>Mains Water</li><li>Toilets</li></ul>                                  |
| Floors                                                               | Interior Features                                                                                                         | Kitchen Facilities                                                                           | Kitchen types                                                                                         |
| <ul><li>Carpet</li><li>Real Wood Floor</li><li>Stone Floor</li></ul> | <ul><li>Furnished</li><li>Period Fireplace</li><li>Period Staircase</li></ul>                                             | • Aga                                                                                        | <ul><li> Kitchen With Island</li><li> Rustic Kitchens</li><li> Wooden Units</li></ul>                 |
| Parking                                                              | Rooms                                                                                                                     | Views                                                                                        | Walls & Windows                                                                                       |
| • Driveway                                                           | <ul><li>Dining Room</li><li>Drawing Room</li><li>Hallway</li><li>Home Office</li><li>Living Room</li><li>Office</li></ul> | • Countryside View                                                                           | <ul><li>Exposed Beams</li><li>Large Windows</li><li>Painted Walls</li><li>Wallpapered Walls</li></ul> |

Interior

Large period property with swimming pool available for filming.