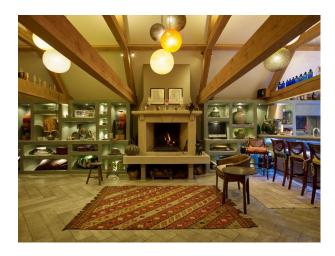

| Views                                                                                        | Walls & Windows                                                                                       |
| • Driveway                                                           | <ul><li>Dining Room</li><li>Drawing Room</li><li>Hallway</li><li>Home Office</li><li>Living Room</li><li>Office</li></ul> | • Countryside View                                                                           | <ul><li>Exposed Beams</li><li>Large Windows</li><li>Painted Walls</li><li>Wallpapered Walls</li></ul> |

Interior

Large period property with swimming pool available for filming.