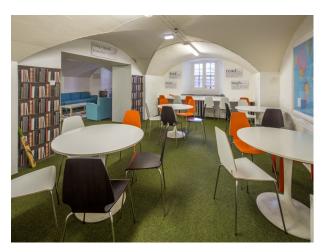

## SW2529 Wiltshire: School Classrooms, Canteen And Dormitories For Filming

School classrooms, dormitories, common room, staff room and basement rooms one being a canteen dinning room and another being a library available to hire for filming and photo shoots.

## Wiltshire: School Classrooms, Canteen And Dormitories For Filming

School classrooms, dormitories, common room, staff room and basement rooms one being a canteen dinning room and another being a library available to hire for filming and photo shoots.