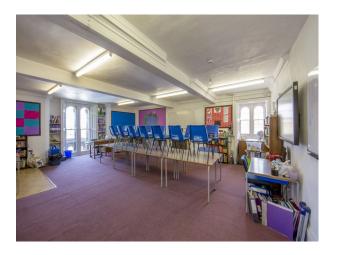

## SW2529 Wiltshire: School Classrooms, Canteen And Dormitories For Filming

School classrooms, dormitories, common room, staff room and basement rooms one being a canteen dinning room and another being a library available to hire for filming and photo shoots.

## Wiltshire: School Classrooms, Canteen And Dormitories For Filming

School classrooms, dormitories, common room, staff room and basement rooms one being a canteen dinning room and another being a library available to hire for filming and photo shoots.