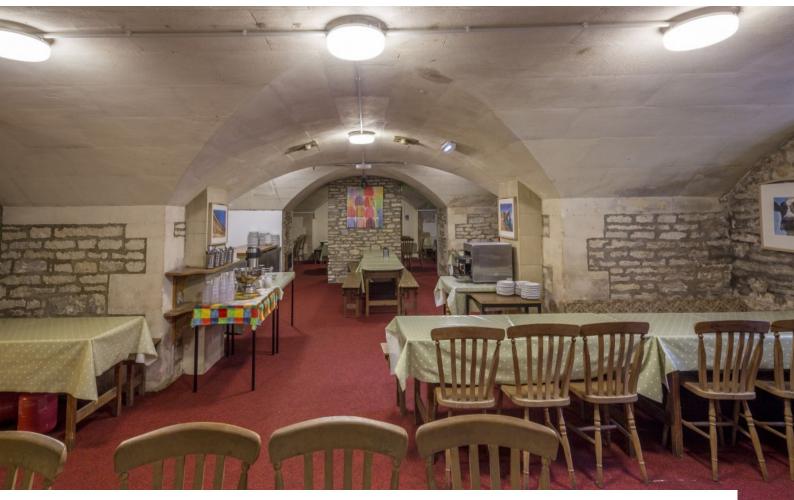

## SW2529 Wiltshire: School Classrooms, Canteen And Dormitories For Filming

School classrooms, dormitories, common room, staff room and basement rooms one being a canteen dinning room and another being a library available to hire for filming and photo shoots.

## Wiltshire: School Classrooms, Canteen And Dormitories For Filming

School classrooms, dormitories, common room, staff room and basement rooms one being a canteen dinning room and another being a library available to hire for filming and photo shoots.