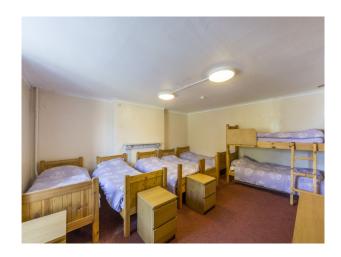

## SW2529 Wiltshire: School Classrooms, Canteen And Dormitories For Filming

School classrooms, dormitories, common room, staff room and basement rooms one being a canteen dinning room and another being a library available to hire for filming and photo shoots.

## Wiltshire: School Classrooms, Canteen And Dormitories For Filming

School classrooms, dormitories, common room, staff room and basement rooms one being a canteen dinning room and another being a library available to hire for filming and photo shoots.