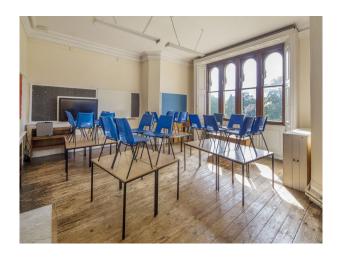

## SW2529 Wiltshire: School Classrooms, Canteen And Dormitories For Filming

School classrooms, dormitories, common room, staff room and basement rooms one being a canteen dinning room and another being a library available to hire for filming and photo shoots.

## Wiltshire: School Classrooms, Canteen And Dormitories For Filming

School classrooms, dormitories, common room, staff room and basement rooms one being a canteen dinning room and another being a library available to hire for filming and photo shoots.