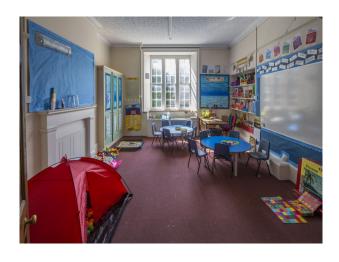

## SW2529 Wiltshire: School Classrooms, Canteen And Dormitories For Filming

School classrooms, dormitories, common room, staff room and basement rooms one being a canteen dinning room and another being a library available to hire for filming and photo shoots.

## Wiltshire: School Classrooms, Canteen And Dormitories For Filming

School classrooms, dormitories, common room, staff room and basement rooms one being a canteen dinning room and another being a library available to hire for filming and photo shoots.