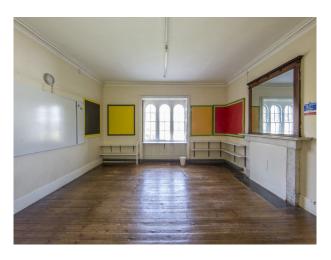

## SW2529 Wiltshire: School Classrooms, Canteen And Dormitories For Filming

School classrooms, dormitories, common room, staff room and basement rooms one being a canteen dinning room and another being a library available to hire for filming and photo shoots.

## Wiltshire: School Classrooms, Canteen And Dormitories For Filming

School classrooms, dormitories, common room, staff room and basement rooms one being a canteen dinning room and another being a library available to hire for filming and photo shoots.