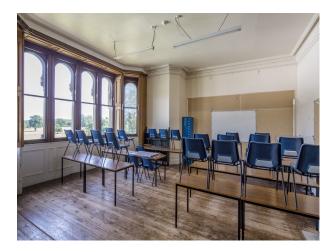

## SW2529 Wiltshire: School Classrooms, Canteen And Dormitories For Filming

School classrooms, dormitories, common room, staff room and basement rooms one being a canteen dinning room and another being a library available to hire for filming and photo shoots.

## Wiltshire: School Classrooms, Canteen And Dormitories For Filming

School classrooms, dormitories, common room, staff room and basement rooms one being a canteen dinning room and another being a library available to hire for filming and photo shoots.