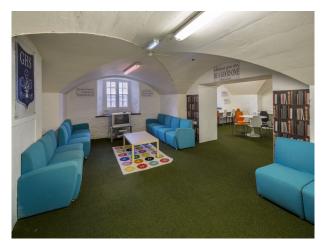

## SW2529 Wiltshire: School Classrooms, Canteen And Dormitories For Filming

School classrooms, dormitories, common room, staff room and basement rooms one being a canteen dinning room and another being a library available to hire for filming and photo shoots.

## Wiltshire: School Classrooms, Canteen And Dormitories For Filming

School classrooms, dormitories, common room, staff room and basement rooms one being a canteen dinning room and another being a library available to hire for filming and photo shoots.