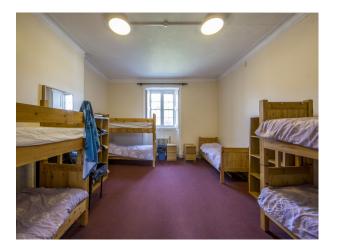

## SW2529 Wiltshire: School Classrooms, Canteen And Dormitories For Filming

School classrooms, dormitories, common room, staff room and basement rooms one being a canteen dinning room and another being a library available to hire for filming and photo shoots.

## Wiltshire: School Classrooms, Canteen And Dormitories For Filming

School classrooms, dormitories, common room, staff room and basement rooms one being a canteen dinning room and another being a library available to hire for filming and photo shoots.