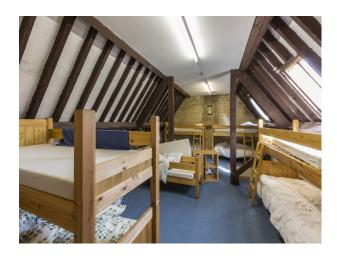

## SW2529 Wiltshire: School Classrooms, Canteen And Dormitories For Filming

School classrooms, dormitories, common room, staff room and basement rooms one being a canteen dinning room and another being a library available to hire for filming and photo shoots.

## Wiltshire: School Classrooms, Canteen And Dormitories For Filming

School classrooms, dormitories, common room, staff room and basement rooms one being a canteen dinning room and another being a library available to hire for filming and photo shoots.