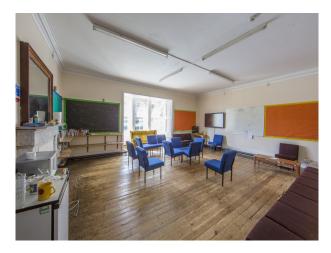

## SW2529 Wiltshire: School Classrooms, Canteen And Dormitories For Filming

School classrooms, dormitories, common room, staff room and basement rooms one being a canteen dinning room and another being a library available to hire for filming and photo shoots.

## Wiltshire: School Classrooms, Canteen And Dormitories For Filming

School classrooms, dormitories, common room, staff room and basement rooms one being a canteen dinning room and another being a library available to hire for filming and photo shoots.