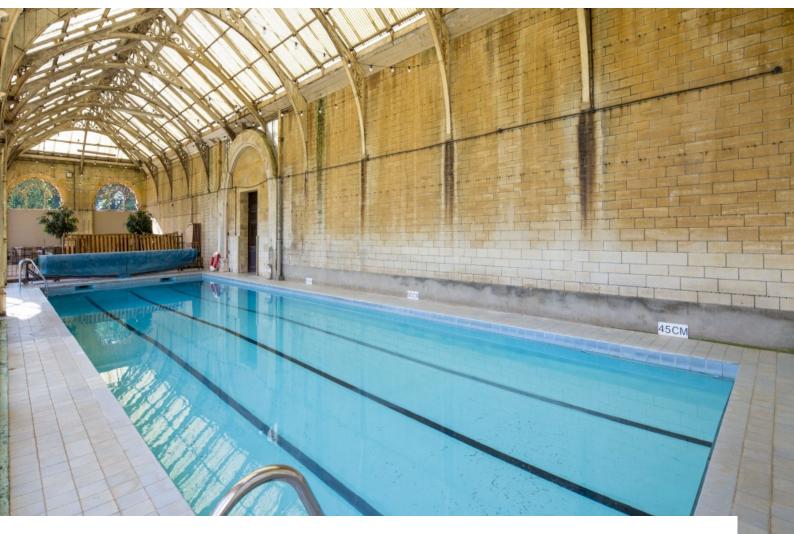

## WM2530 Wiltshire: Sports Facilities On Country Estate For Filming.

Sports facilities including an indoor swimming pool, indoor basket ball court and outdoor tennis court available to hire for filming and photo shoots.

## Wiltshire: Sports Facilities On Country Estate For Filming.

Sports facilities including an indoor swimming pool, indoor basket ball court and outdoor tennis court available to hire for filming and photo shoots.

## **Features:**

| <b>Exterior Features</b> | Parking    | Rooms                 | Views                |
|--------------------------|------------|-----------------------|----------------------|
| • Tennis Court           | • Driveway | • Indoor Swimming Poo | l • Countryside View |