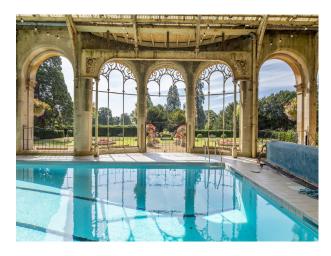

## WM2530 Wiltshire: Sports Facilities On Country Estate For Filming.

Sports facilities including an indoor swimming pool, indoor basket ball court and outdoor tennis court available to hire for filming and photo shoots.

## Wiltshire: Sports Facilities On Country Estate For Filming.

Sports facilities including an indoor swimming pool, indoor basket ball court and outdoor tennis court available to hire for filming and photo shoots.

## **Features:**

| <b>Exterior Features</b> | Parking    | Rooms                 | Views                |
|--------------------------|------------|-----------------------|----------------------|
| • Tennis Court           | • Driveway | • Indoor Swimming Poo | l • Countryside View |