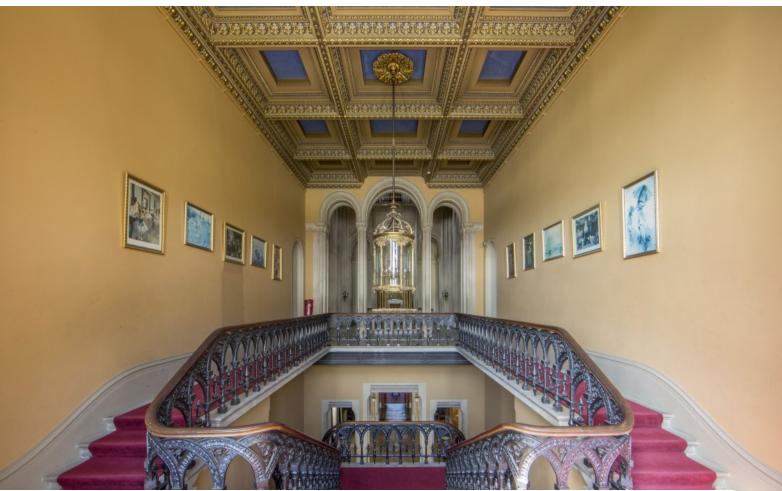

## SW2527 Wiltshire: Stately Home With Amazing Rooms And Staircase For Filming.

Stately House with loads of original features including fabulous ceilings, stone pillars and archways available to hire for filming and photo shoots.

## Wiltshire: Stately Home With Amazing Rooms And Staircase For Filming.

Stately House with loads of original features including fabulous ceilings, stone pillars and archways available to hire for filming and photo shoots.