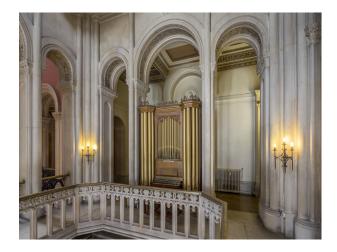

## SW2527 Wiltshire: Stately Home With Amazing Rooms And Staircase For Filming.

Stately House with loads of original features including fabulous ceilings, stone pillars and archways available to hire for filming and photo shoots.

## Wiltshire: Stately Home With Amazing Rooms And Staircase For Filming.

Stately House with loads of original features including fabulous ceilings, stone pillars and archways available to hire for filming and photo shoots.