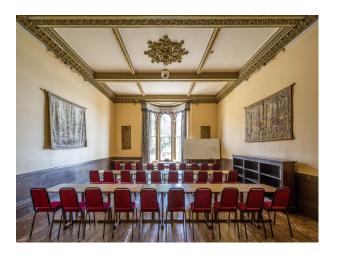

## SW2527 Wiltshire: Stately Home With Amazing Rooms And Staircase For Filming.

Stately House with loads of original features including fabulous ceilings, stone pillars and archways available to hire for filming and photo shoots.

## Wiltshire: Stately Home With Amazing Rooms And Staircase For Filming.

Stately House with loads of original features including fabulous ceilings, stone pillars and archways available to hire for filming and photo shoots.

### Walls & Windows

- Ballroom
- Drawing Room
- Hallway

Toilets

- Reception
- Large Windows
- Painted Walls
- Paneled Walls
- Wallpapered Walls