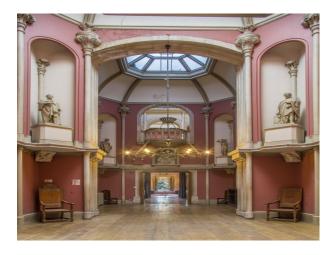

## SW2527 Wiltshire: Stately Home With Amazing Rooms And Staircase For Filming.

Stately House with loads of original features including fabulous ceilings, stone pillars and archways available to hire for filming and photo shoots.

## Wiltshire: Stately Home With Amazing Rooms And Staircase For Filming.

Stately House with loads of original features including fabulous ceilings, stone pillars and archways available to hire for filming and photo shoots.