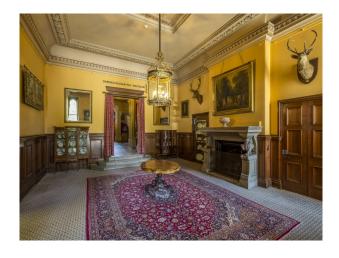

## SW2527 Wiltshire: Stately Home With Amazing Rooms And Staircase For Filming.

Stately House with loads of original features including fabulous ceilings, stone pillars and archways available to hire for filming and photo shoots.

## Wiltshire: Stately Home With Amazing Rooms And Staircase For Filming.

Stately House with loads of original features including fabulous ceilings, stone pillars and archways available to hire for filming and photo shoots.

### Walls & Windows

- Ballroom
- Drawing Room
- Hallway

Toilets

- Reception
- Large Windows
- Painted Walls
- Paneled Walls
- Wallpapered Walls