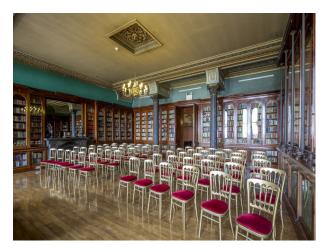

## SW2527 Wiltshire: Stately Home With Amazing Rooms And Staircase For Filming.

Stately House with loads of original features including fabulous ceilings, stone pillars and archways available to hire for filming and photo shoots.

## Wiltshire: Stately Home With Amazing Rooms And Staircase For Filming.

Stately House with loads of original features including fabulous ceilings, stone pillars and archways available to hire for filming and photo shoots.

### Walls & Windows

- Ballroom
- Drawing Room
- Hallway

Toilets

- Reception
- Large Windows
- Painted Walls
- Paneled Walls
- Wallpapered Walls