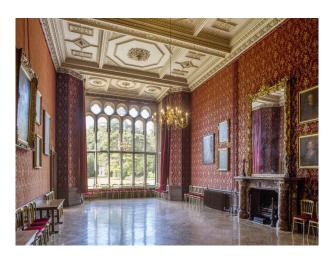

## SW2527 Wiltshire: Stately Home With Amazing Rooms And Staircase For Filming.

Stately House with loads of original features including fabulous ceilings, stone pillars and archways available to hire for filming and photo shoots.

## Wiltshire: Stately Home With Amazing Rooms And Staircase For Filming.

Stately House with loads of original features including fabulous ceilings, stone pillars and archways available to hire for filming and photo shoots.

### Walls & Windows

- Ballroom
- Drawing Room
- Hallway

Toilets

- Reception
- Large Windows
- Painted Walls
- Paneled Walls
- Wallpapered Walls