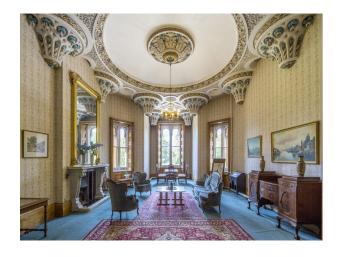

## SW2527 Wiltshire: Stately Home With Amazing Rooms And Staircase For Filming.

Stately House with loads of original features including fabulous ceilings, stone pillars and archways available to hire for filming and photo shoots.

## Wiltshire: Stately Home With Amazing Rooms And Staircase For Filming.

Stately House with loads of original features including fabulous ceilings, stone pillars and archways available to hire for filming and photo shoots.

### Walls & Windows

- Ballroom
- Drawing Room
- Hallway

Toilets

- Reception
- Large Windows
- Painted Walls
- Paneled Walls
- Wallpapered Walls