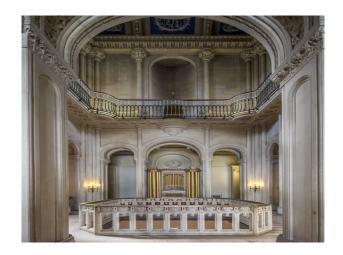

## SW2527 Wiltshire: Stately Home With Amazing Rooms And Staircase For Filming.

Stately House with loads of original features including fabulous ceilings, stone pillars and archways available to hire for filming and photo shoots.

## Wiltshire: Stately Home With Amazing Rooms And Staircase For Filming.

Stately House with loads of original features including fabulous ceilings, stone pillars and archways available to hire for filming and photo shoots.