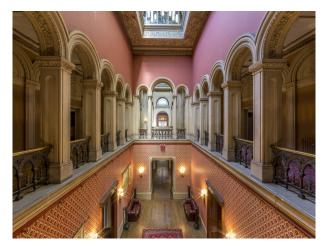

## SW2527 Wiltshire: Stately Home With Amazing Rooms And Staircase For Filming.

Stately House with loads of original features including fabulous ceilings, stone pillars and archways available to hire for filming and photo shoots.

## Wiltshire: Stately Home With Amazing Rooms And Staircase For Filming.

Stately House with loads of original features including fabulous ceilings, stone pillars and archways available to hire for filming and photo shoots.

### Walls & Windows

- Ballroom
- Drawing Room
- Hallway

Toilets

- Reception
- Large Windows
- Painted Walls
- Paneled Walls
- Wallpapered Walls