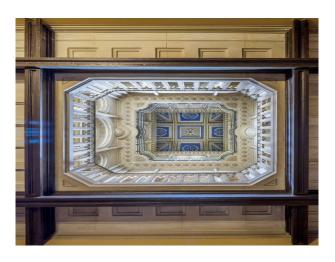

## SW2527 Wiltshire: Stately Home With Amazing Rooms And Staircase For Filming.

Stately House with loads of original features including fabulous ceilings, stone pillars and archways available to hire for filming and photo shoots.

## Wiltshire: Stately Home With Amazing Rooms And Staircase For Filming.

Stately House with loads of original features including fabulous ceilings, stone pillars and archways available to hire for filming and photo shoots.