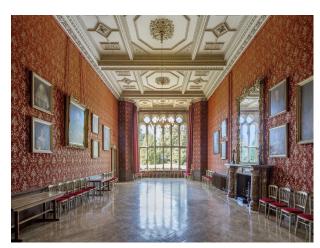

## SW2527 Wiltshire: Stately Home With Amazing Rooms And Staircase For Filming.

Stately House with loads of original features including fabulous ceilings, stone pillars and archways available to hire for filming and photo shoots.

## Wiltshire: Stately Home With Amazing Rooms And Staircase For Filming.

Stately House with loads of original features including fabulous ceilings, stone pillars and archways available to hire for filming and photo shoots.

### Walls & Windows

- Ballroom
- Drawing Room
- Hallway

Toilets

- Reception
- Large Windows
- Painted Walls
- Paneled Walls
- Wallpapered Walls