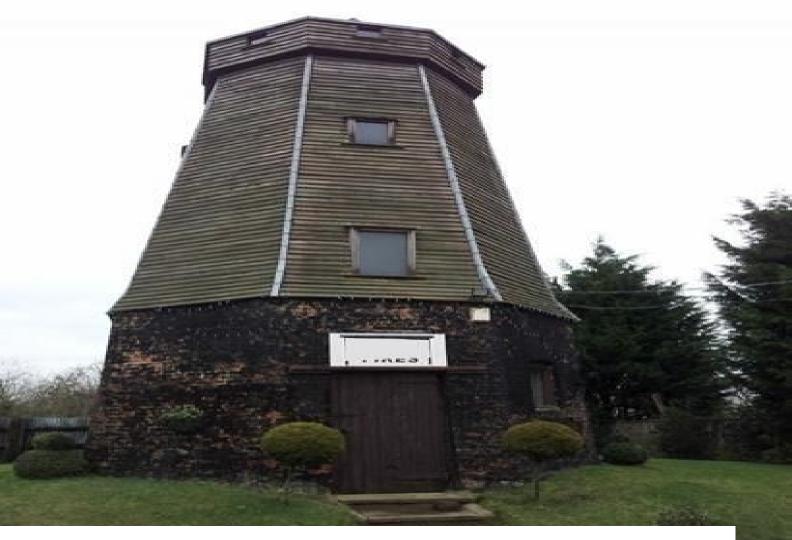

## **EM1180 Windmill Film Location**

Windmill in the process of being renovated available for filming and photo shoots.

## Windmill Film Location

Windmill in the process of being renovated available for filming and photo shoots.

Location: Lincolnshire, United Kingdom Within the M25: No Categories: Other Conversions