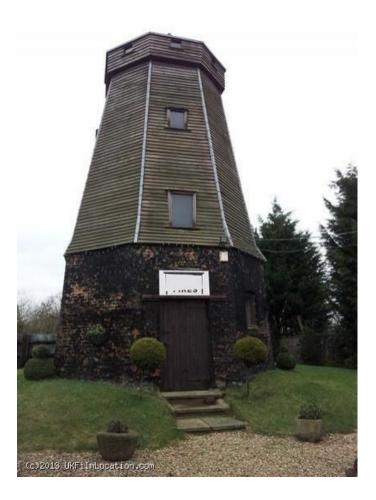

## **EM1180 Windmill Film Location**

Windmill in the process of being renovated available for filming and photo shoots.

## Windmill Film Location

Windmill in the process of being renovated available for filming and photo shoots.

Location: Lincolnshire, United Kingdom Within the M25: No Categories: Other Conversions