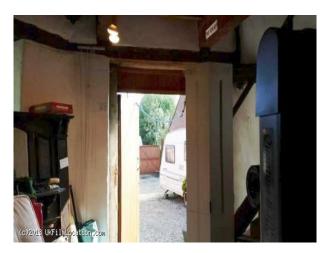

## **EM1180 Windmill Film Location**

Windmill in the process of being renovated available for filming and photo shoots.

# EM1180

## Windmill Film Location

Windmill in the process of being renovated available for filming and photo shoots.



Location: Lincolnshire, United Kingdom Within the M25: No Categories: Other Conversions

#### **Features:**

#### **Exterior Features**

### Facilities

- Back Garden
- Domestic Power
- Mains Water
- Toilets

Views

#### Rooms

- Living Room
- Countryside View

- Real Wood Floor
- Parking
- Driveway

#### Walls & Windows

Floors

- Exposed Beams
- Exposed Brick Walls

### Interior

Windmill available for filming and photo shoots.