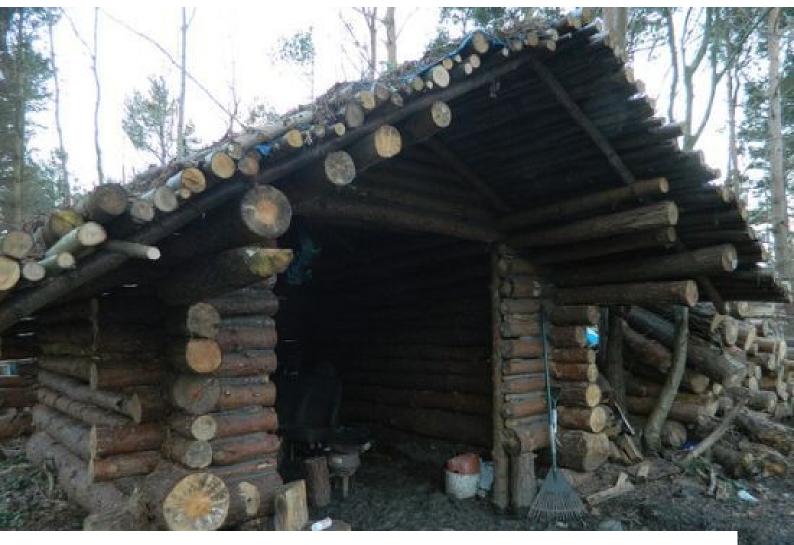

### **Woodland with Log Cabin for Filming**

Woodland with log cabin available as a film location and a photo shoot location.

Location: County Durham, United Kingdom

Within the M25: No

Categories: Woodland | Cabins & Portable Structures

#### Interior

Features Include:

MORE PICS TO FOLLOW

- Fabulous nature reserve
- Well-kept
- Established Trees
- Amazing log hut would make an amazing setting for films and music videos  $\& \mbox{nbsp};$