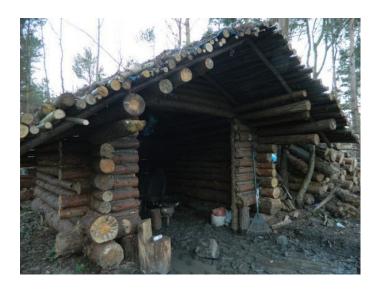

### **Woodland with Log Cabin for Filming**

Woodland with log cabin available as a film location and a photo shoot location.

Location: County Durham, United Kingdom

Within the M25: No

Categories: Woodland | Cabins & Portable Structures

#### Interior

Features Include:

MORE PICS TO FOLLOW

- Fabulous nature reserve
- Well-kept
- Established Trees
- Amazing log hut would make an amazing setting for films and music videos  $\& \mbox{nbsp};$