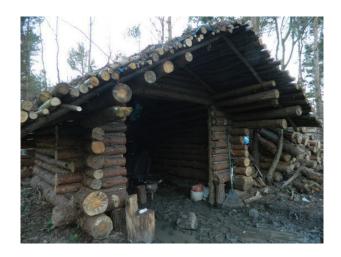

### **Woodland with Log Cabin for Filming**

Woodland with log cabin available as a film location and a photo shoot location.

Location: County Durham, United Kingdom

Within the M25: No

Categories: Woodland | Cabins & Portable Structures

#### Interior

Features Include:

MORE PICS TO FOLLOW

- Fabulous nature reserve
- Well-kept
- Established Trees
- Amazing log hut would make an amazing setting for films and music videos  $\& \mbox{nbsp};$