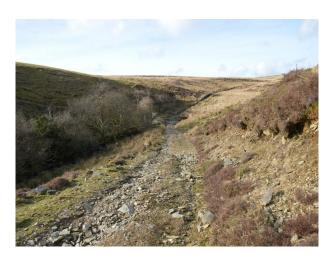

#### Exterior

Working farm in an exposed position in southern Wales. The farm has fantastic 360 degree views. On the property filmmakers will find fabulous woodland tracks, private roads (great for car shoots), a private river with waterfall, sheep! and much more... Viewing recommended