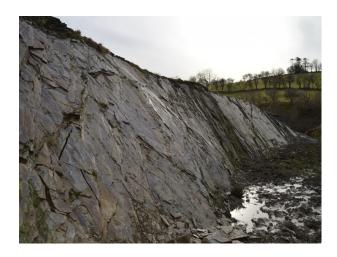

#### Exterior

Working farm in an exposed position in southern Wales. The farm has fantastic 360 degree views. On the property filmmakers will find fabulous woodland tracks, private roads (great for car shoots), a private river with waterfall, sheep! and much more... Viewing recommended