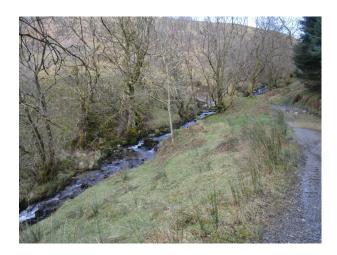

#### Exterior

Working farm in an exposed position in southern Wales. The farm has fantastic 360 degree views. On the property filmmakers will find fabulous woodland tracks, private roads (great for car shoots), a private river with waterfall, sheep! and much more... Viewing recommended