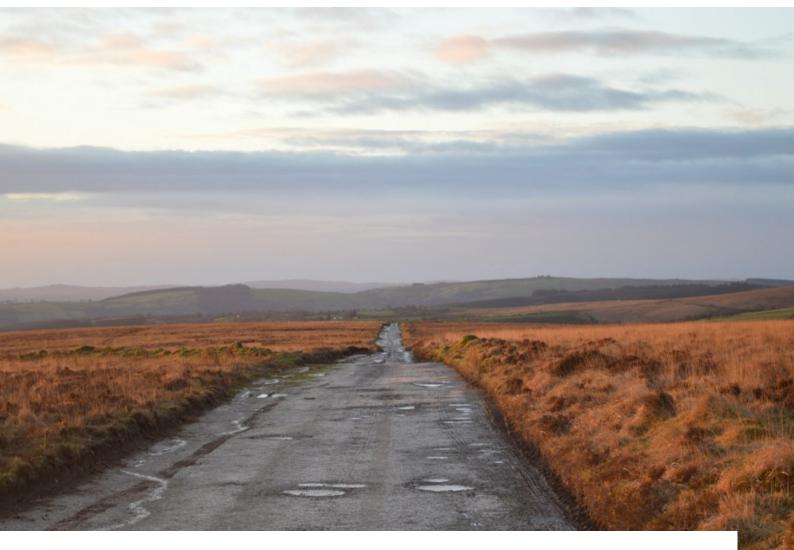

#### Exterior

Working farm in an exposed position in southern Wales. The farm has fantastic 360 degree views. On the property filmmakers will find fabulous woodland tracks, private roads (great for car shoots), a private river with waterfall, sheep! and much more... Viewing recommended