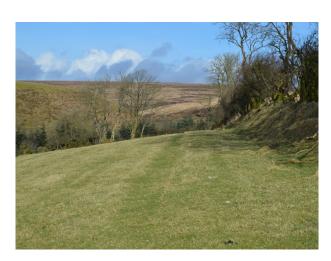

#### Exterior

Working farm in an exposed position in southern Wales. The farm has fantastic 360 degree views. On the property filmmakers will find fabulous woodland tracks, private roads (great for car shoots), a private river with waterfall, sheep! and much more... Viewing recommended