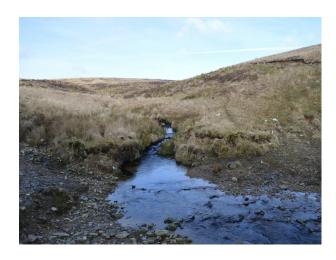

#### Exterior

Working farm in an exposed position in southern Wales. The farm has fantastic 360 degree views. On the property filmmakers will find fabulous woodland tracks, private roads (great for car shoots), a private river with waterfall, sheep! and much more... Viewing recommended