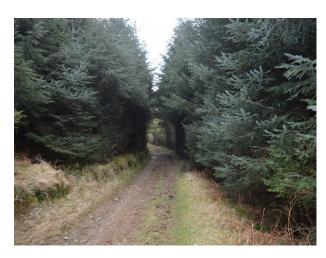

#### Exterior

Working farm in an exposed position in southern Wales. The farm has fantastic 360 degree views. On the property filmmakers will find fabulous woodland tracks, private roads (great for car shoots), a private river with waterfall, sheep! and much more... Viewing recommended