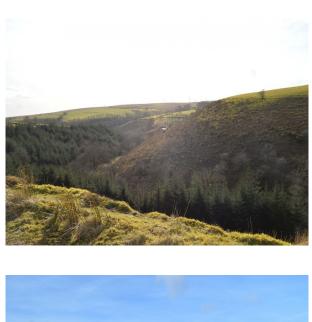

#### Exterior

Working farm in an exposed position in southern Wales. The farm has fantastic 360 degree views. On the property filmmakers will find fabulous woodland tracks, private roads (great for car shoots), a private river with waterfall, sheep! and much more... Viewing recommended