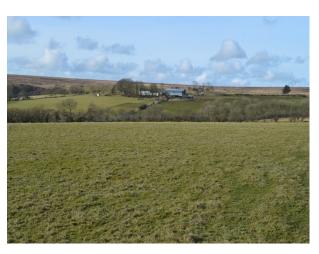

#### Exterior

Working farm in an exposed position in southern Wales. The farm has fantastic 360 degree views. On the property filmmakers will find fabulous woodland tracks, private roads (great for car shoots), a private river with waterfall, sheep! and much more... Viewing recommended