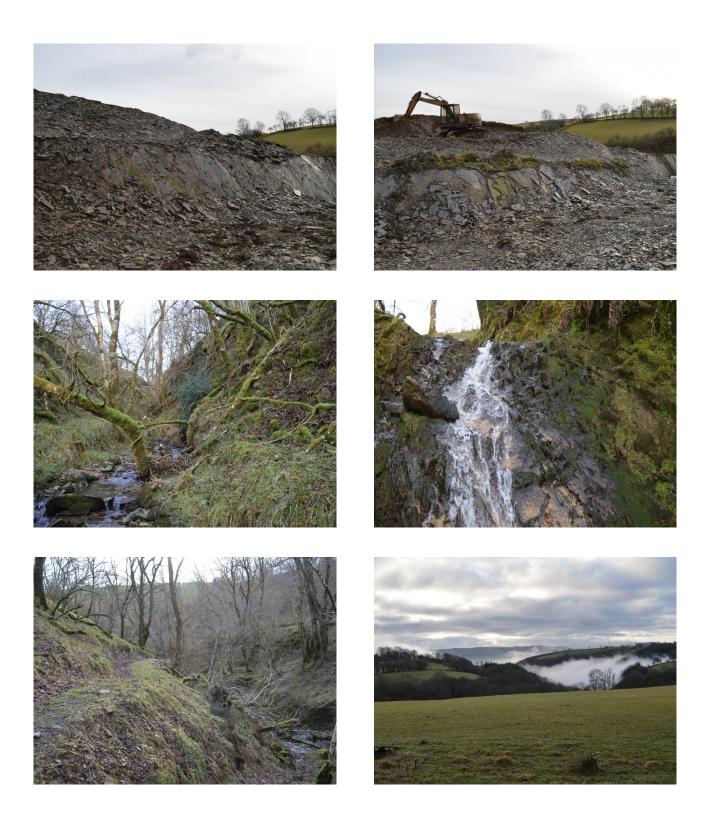

#### Exterior

Working farm in an exposed position in southern Wales. The farm has fantastic 360 degree views. On the property filmmakers will find fabulous woodland tracks, private roads (great for car shoots), a private river with waterfall, sheep! and much more... Viewing recommended