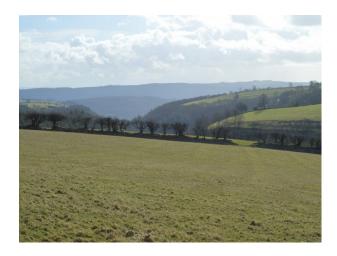

#### Exterior

Working farm in an exposed position in southern Wales. The farm has fantastic 360 degree views. On the property filmmakers will find fabulous woodland tracks, private roads (great for car shoots), a private river with waterfall, sheep! and much more... Viewing recommended