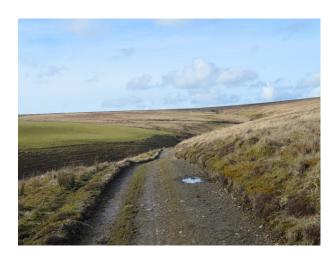

#### Exterior

Working farm in an exposed position in southern Wales. The farm has fantastic 360 degree views. On the property filmmakers will find fabulous woodland tracks, private roads (great for car shoots), a private river with waterfall, sheep! and much more... Viewing recommended