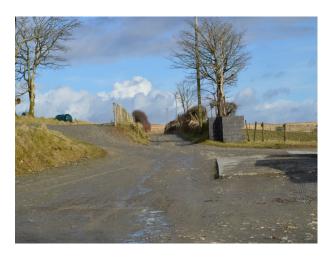

#### Exterior

Working farm in an exposed position in southern Wales. The farm has fantastic 360 degree views. On the property filmmakers will find fabulous woodland tracks, private roads (great for car shoots), a private river with waterfall, sheep! and much more... Viewing recommended