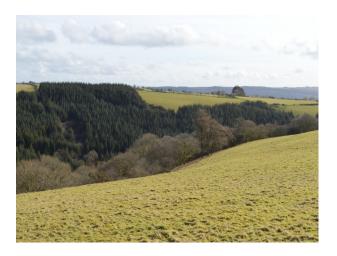

#### Exterior

Working farm in an exposed position in southern Wales. The farm has fantastic 360 degree views. On the property filmmakers will find fabulous woodland tracks, private roads (great for car shoots), a private river with waterfall, sheep! and much more... Viewing recommended