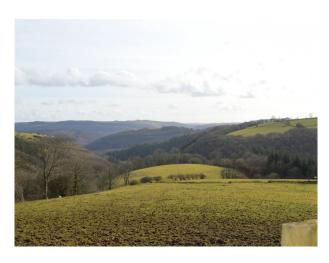

#### Exterior

Working farm in an exposed position in southern Wales. The farm has fantastic 360 degree views. On the property filmmakers will find fabulous woodland tracks, private roads (great for car shoots), a private river with waterfall, sheep! and much more... Viewing recommended