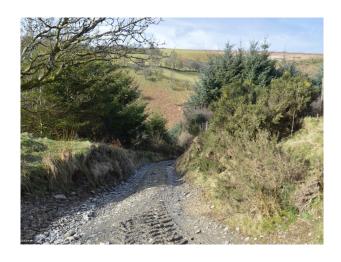

#### Exterior

Working farm in an exposed position in southern Wales. The farm has fantastic 360 degree views. On the property filmmakers will find fabulous woodland tracks, private roads (great for car shoots), a private river with waterfall, sheep! and much more... Viewing recommended