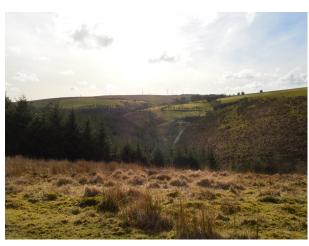

#### Exterior

Working farm in an exposed position in southern Wales. The farm has fantastic 360 degree views. On the property filmmakers will find fabulous woodland tracks, private roads (great for car shoots), a private river with waterfall, sheep! and much more... Viewing recommended