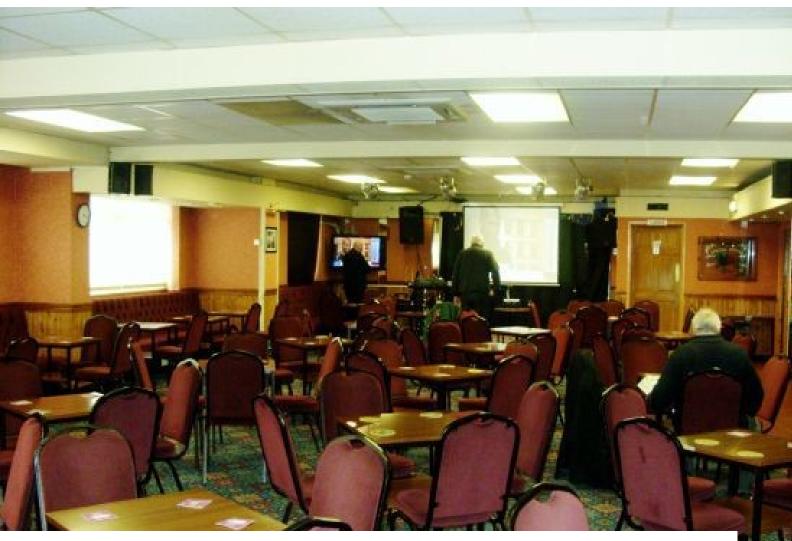

#### Interior

Features Include:

- The club has a concert room that many admire that is regularly used for weddings
- A balcony that is four feet above the room's floor This layout of this space lends its self to fantastic photographs and videos for photo albums
- A snooker room with 2 tables with no lighting hoods over the tables On the ground floor is our lounge
- There is also a lift from the ground floor to the two upper floors for the easy movement of equipment
- This club also offers entertainment at very reasonable rates & nbsp;