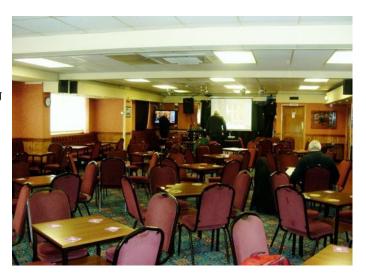

#### Interior

Features Include:

- The club has a concert room that many admire that is regularly used for weddings
- A balcony that is four feet above the room's floor This layout of this space lends its self to fantastic photographs and videos for photo albums
- A snooker room with 2 tables with no lighting hoods over the tables On the ground floor is our lounge
- There is also a lift from the ground floor to the two upper floors for the easy movement of equipment
- This club also offers entertainment at very reasonable rates & nbsp;