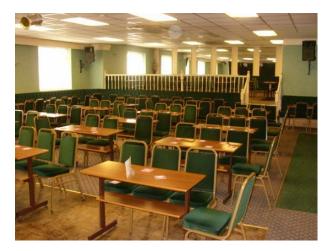

#### Interior

Features Include:

- The club has a concert room that many admire that is regularly used for weddings
- A balcony that is four feet above the room's floor This layout of this space lends its self to fantastic photographs and videos for photo albums
- A snooker room with 2 tables with no lighting hoods over the tables On the ground floor is our lounge
- There is also a lift from the ground floor to the two upper floors for the easy movement of equipment
- This club also offers entertainment at very reasonable rates & nbsp;