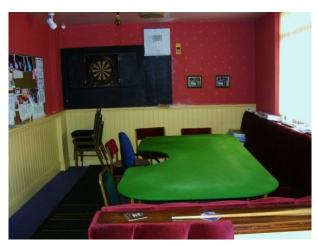

#### Interior

Features Include:

- The club has a concert room that many admire that is regularly used for weddings
- A balcony that is four feet above the room's floor This layout of this space lends its self to fantastic photographs and videos for photo albums
- A snooker room with 2 tables with no lighting hoods over the tables On the ground floor is our lounge
- There is also a lift from the ground floor to the two upper floors for the easy movement of equipment
- This club also offers entertainment at very reasonable rates & nbsp;