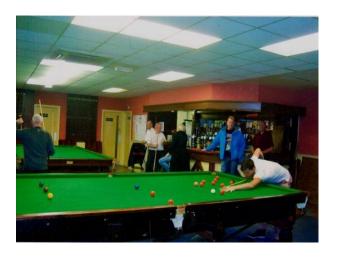

#### Interior

Features Include:

- The club has a concert room that many admire that is regularly used for weddings
- A balcony that is four feet above the room's floor This layout of this space lends its self to fantastic photographs and videos for photo albums
- A snooker room with 2 tables with no lighting hoods over the tables On the ground floor is our lounge
- There is also a lift from the ground floor to the two upper floors for the easy movement of equipment
- This club also offers entertainment at very reasonable rates & nbsp;