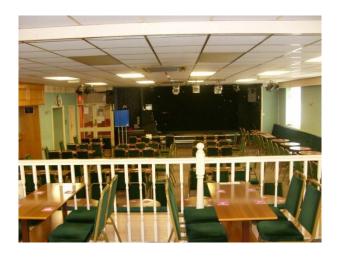

#### Interior

Features Include:

- The club has a concert room that many admire that is regularly used for weddings
- A balcony that is four feet above the room's floor This layout of this space lends its self to fantastic photographs and videos for photo albums
- A snooker room with 2 tables with no lighting hoods over the tables On the ground floor is our lounge
- There is also a lift from the ground floor to the two upper floors for the easy movement of equipment
- This club also offers entertainment at very reasonable rates & nbsp;