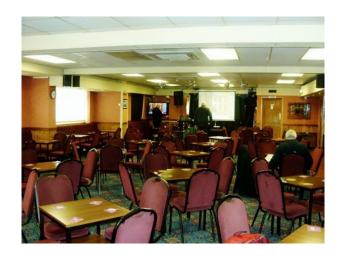

#### Interior

Features Include:

- The club has a concert room that many admire that is regularly used for weddings
- A balcony that is four feet above the room's floor This layout of this space lends its self to fantastic photographs and videos for photo albums
- A snooker room with 2 tables with no lighting hoods over the tables On the ground floor is our lounge
- There is also a lift from the ground floor to the two upper floors for the easy movement of equipment
- This club also offers entertainment at very reasonable rates & nbsp;