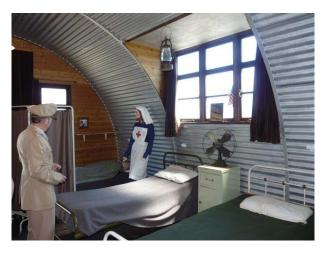

### CAMP LAYOUT

KEY:

1. British Nissen
2a. Hospital
7. Displays toc.
2b. Chapel
8. Barracks
3a. Motor Pool
9. Displays toc.
3b. German Quaters
4. Wings & Engines
11. Home Front
5. Cinema / vehicles
12. Stanton S heter 
 13. The Cooler, Prison Cell
 20. Anderson Shelter