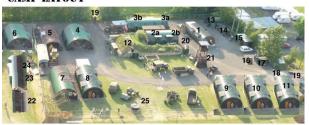

### CAMP LAYOUT

KEY:

1. British Nissen
2a. Hospital
7. Displays toc.
2b. Chapel
8. Barracks
3a. Motor Pool
9. Displays toc.
3b. German Quaters
4. Wings & Engines
11. Home Front
5. Cinema / vehicles
12. Stanton S heter 
 13. The Cooler, Prison Cell
 20. Anderson Shelter

 14. Radio Shack
 21. Waldritower

 15. Tollet Block
 22. Hortbultrual

 16. Consol Shelter
 23. Armoury (Showine and)

 17. Pilbox
 24. Home Guard

 18. Police Hut
 25. Pickett Hamilton Fort (Interved Lawrens)

 19. Sentry Boxes