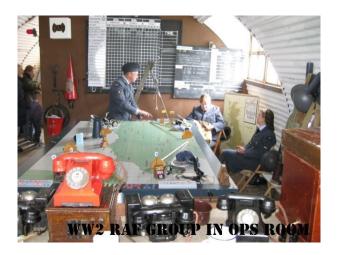

# WM1238 WW2 Army Camp For Filming

Authentic World War II Army Camp now available to hire for filming and photo shoots

# **WW2 Army Camp For Filming**

Authentic World War II Army Camp now available to hire for filming and photo shoots

Location: Worcestershire, United Kingdom

Within the M25: No Categories: Military