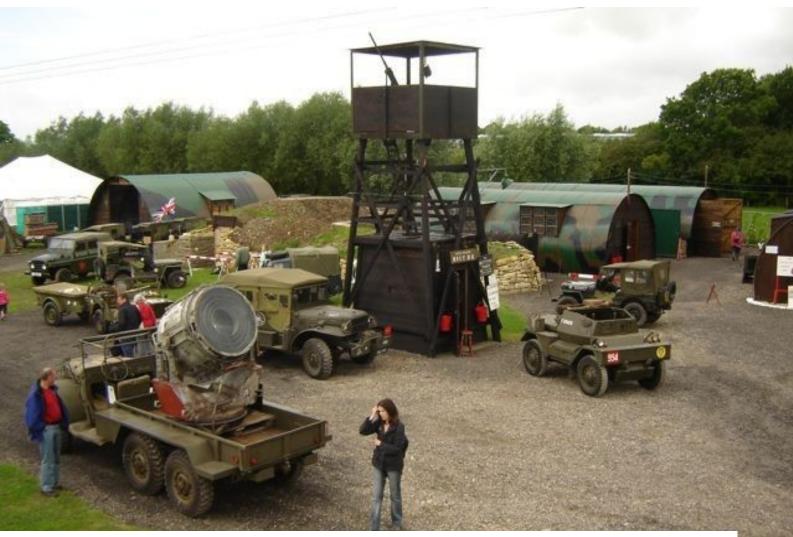

# WM1238 WW2 Army Camp For Filming

Authentic World War II Army Camp now available to hire for filming and photo shoots

# **WW2 Army Camp For Filming**

Authentic World War II Army Camp now available to hire for filming and photo shoots

Location: Worcestershire, United Kingdom

Within the M25: No Categories: Military

### CAMP LAYOUT

KEY:

1. British Nissen
2a. Hospital
7. Displays toc.
2b. Chapel
8. Barracks
3a. Motor Pool
9. Displays toc.
3b. German Quaters
4. Wings & Engines
11. Home Front
5. Cinema / vehicles
12. Stanton S heter 
 13. The Cooler, Prison Cell
 20. Anderson Shelter

 14. Radio Shack
 21. Waldritower

 15. Tollet Block
 22. Hortbultrual

 16. Consol Shelter
 23. Armoury (Showine and)

 17. Pilbox
 24. Home Guard

 18. Police Hut
 25. Pickett Hamilton Fort (Interved Lawrens)

 19. Sentry Boxes