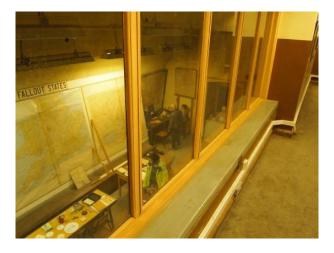

### Interior

Property Features Include:

- Large brick barracks, ditches and gun ports
- Network of tunnels
- Magazines and caponiers
- Spiral staircases and heavy iron gates

- The Civil Defence room features a large open plan operations room with original maps, equipment and artefacts

- The Civil Defence room is overlooked by two observation rooms with glass screens. Underneath is an enclosed radio room with message hatches and desks

- Stairs down into tunnels