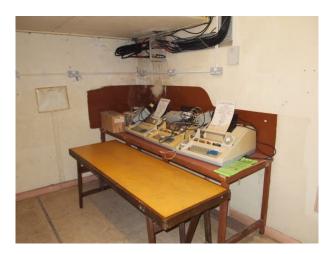

### Interior

Property Features Include:

- Large brick barracks, ditches and gun ports
- Network of tunnels
- Magazines and caponiers
- Spiral staircases and heavy iron gates

- The Civil Defence room features a large open plan operations room with original maps, equipment and artefacts