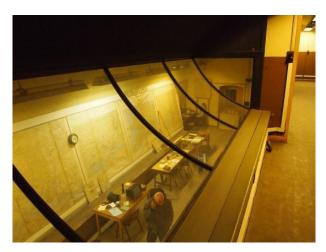

### Interior

Property Features Include:

- Large brick barracks, ditches and gun ports
- Network of tunnels
- Magazines and caponiers
- Spiral staircases and heavy iron gates

- The Civil Defence room features a large open plan operations room with original maps, equipment and artefacts

- The Civil Defence room is overlooked by two observation rooms with glass screens. Underneath is an enclosed radio room with message hatches and desks

- Stairs down into tunnels