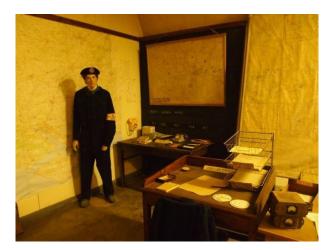

### Interior

Property Features Include:

- Large brick barracks, ditches and gun ports
- Network of tunnels
- Magazines and caponiers
- Spiral staircases and heavy iron gates

- The Civil Defence room features a large open plan operations room with original maps, equipment and artefacts

- The Civil Defence room is overlooked by two observation rooms with glass screens. Underneath is an enclosed radio room with message hatches and desks

- Stairs down into tunnels