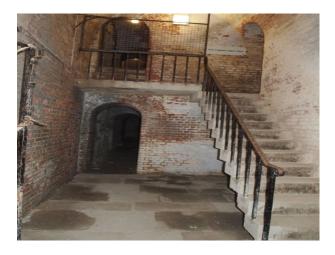

- The Civil Defence room is overlooked by two observation rooms with glass screens. Underneath is an enclosed radio room with message hatches and desks

- Stairs down into tunnels