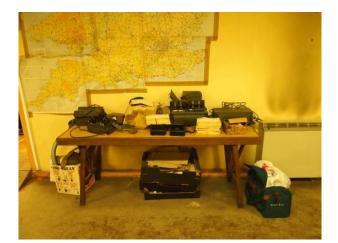

### Interior

Property Features Include:

- Large brick barracks, ditches and gun ports
- Network of tunnels
- Magazines and caponiers
- Spiral staircases and heavy iron gates

- The Civil Defence room features a large open plan operations room with original maps, equipment and artefacts