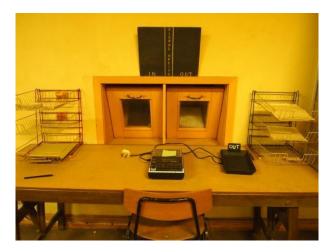

### Interior

Property Features Include:

- Large brick barracks, ditches and gun ports
- Network of tunnels
- Magazines and caponiers
- Spiral staircases and heavy iron gates

- The Civil Defence room features a large open plan operations room with original maps, equipment and artefacts

- The Civil Defence room is overlooked by two observation rooms with glass screens. Underneath is an enclosed radio room with message hatches and desks

- Stairs down into tunnels