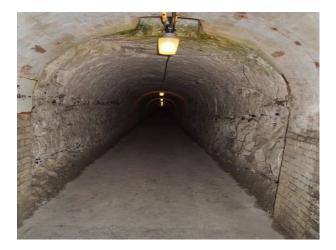

### Interior

Property Features Include:

- Large brick barracks, ditches and gun ports
- Network of tunnels
- Magazines and caponiers
- Spiral staircases and heavy iron gates

- The Civil Defence room features a large open plan operations room with original maps, equipment and artefacts

- The Civil Defence room is overlooked by two observation rooms with glass screens. Underneath is an enclosed radio room with message hatches and desks

- Stairs down into tunnels