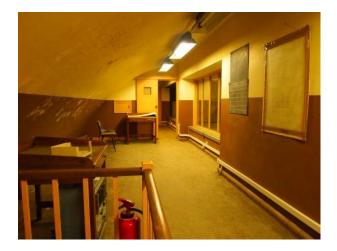

### Interior

Property Features Include:

- Large brick barracks, ditches and gun ports
- Network of tunnels
- Magazines and caponiers
- Spiral staircases and heavy iron gates

- The Civil Defence room features a large open plan operations room with original maps, equipment and artefacts

- The Civil Defence room is overlooked by two observation rooms with glass screens. Underneath is an enclosed radio room with message hatches and desks

- Stairs down into tunnels