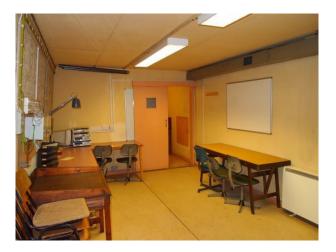

### Interior

Property Features Include:

- Large brick barracks, ditches and gun ports
- Network of tunnels
- Magazines and caponiers
- Spiral staircases and heavy iron gates

- The Civil Defence room features a large open plan operations room with original maps, equipment and artefacts

- The Civil Defence room is overlooked by two observation rooms with glass screens. Underneath is an enclosed radio room with message hatches and desks

- Stairs down into tunnels