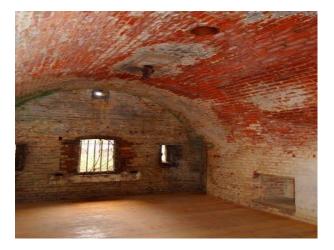

### Interior

Property Features Include:

- Large brick barracks, ditches and gun ports
- Network of tunnels
- Magazines and caponiers
- Spiral staircases and heavy iron gates

- The Civil Defence room features a large open plan operations room with original maps, equipment and artefacts