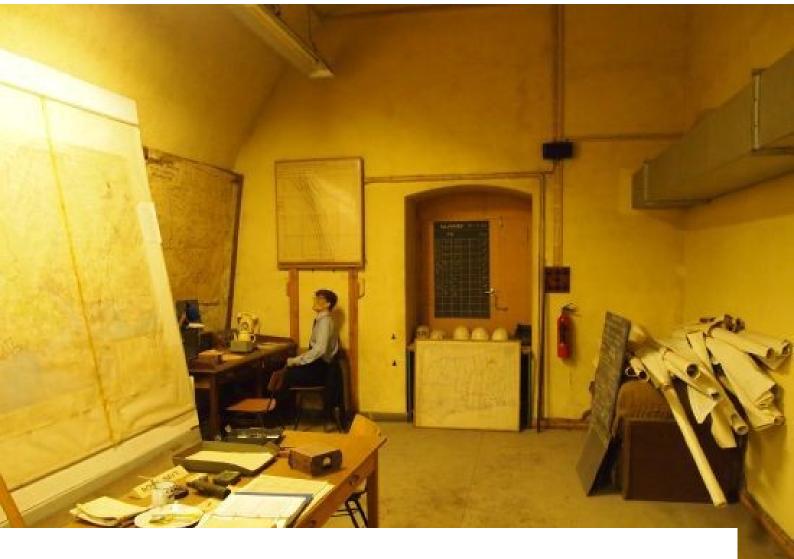

### Interior

Property Features Include:

- Large brick barracks, ditches and gun ports
- Network of tunnels
- Magazines and caponiers
- Spiral staircases and heavy iron gates

- The Civil Defence room features a large open plan operations room with original maps, equipment and artefacts

- The Civil Defence room is overlooked by two observation rooms with glass screens. Underneath is an enclosed radio room with message hatches and desks

- Stairs down into tunnels