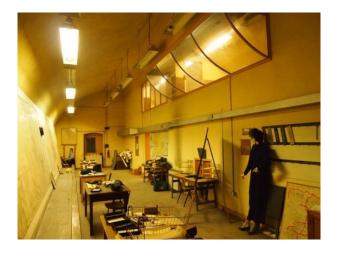

### Interior

Property Features Include:

- Large brick barracks, ditches and gun ports
- Network of tunnels
- Magazines and caponiers
- Spiral staircases and heavy iron gates

- The Civil Defence room features a large open plan operations room with original maps, equipment and artefacts

- The Civil Defence room is overlooked by two observation rooms with glass screens. Underneath is an enclosed radio room with message hatches and desks

- Stairs down into tunnels