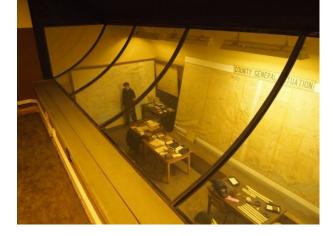

### Interior

Property Features Include:

- Large brick barracks, ditches and gun ports
- Network of tunnels
- Magazines and caponiers
- Spiral staircases and heavy iron gates

- The Civil Defence room features a large open plan operations room with original maps, equipment and artefacts

- The Civil Defence room is overlooked by two observation rooms with glass screens. Underneath is an enclosed radio room with message hatches and desks

- Stairs down into tunnels