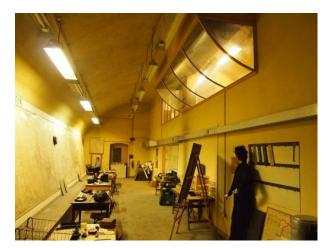

### Interior

Property Features Include:

- Large brick barracks, ditches and gun ports
- Network of tunnels
- Magazines and caponiers
- Spiral staircases and heavy iron gates

- The Civil Defence room features a large open plan operations room with original maps, equipment and artefacts

- The Civil Defence room is overlooked by two observation rooms with glass screens. Underneath is an enclosed radio room with message hatches and desks

- Stairs down into tunnels