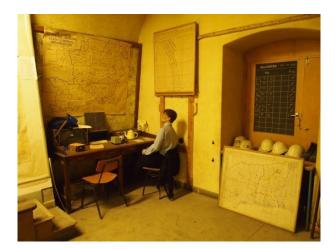

### Interior

Property Features Include:

- Large brick barracks, ditches and gun ports
- Network of tunnels
- Magazines and caponiers
- Spiral staircases and heavy iron gates

- The Civil Defence room features a large open plan operations room with original maps, equipment and artefacts