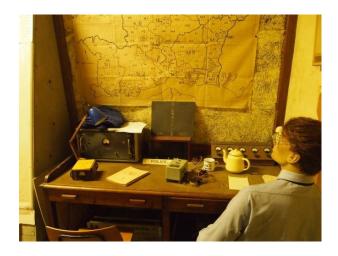

### Interior

Property Features Include:

- Large brick barracks, ditches and gun ports
- Network of tunnels
- Magazines and caponiers
- Spiral staircases and heavy iron gates

- The Civil Defence room features a large open plan operations room with original maps, equipment and artefacts

- The Civil Defence room is overlooked by two observation rooms with glass screens. Underneath is an enclosed radio room with message hatches and desks

- Stairs down into tunnels