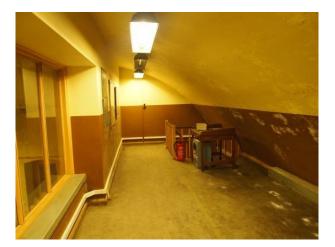

### Interior

Property Features Include:

- Large brick barracks, ditches and gun ports
- Network of tunnels
- Magazines and caponiers
- Spiral staircases and heavy iron gates

- The Civil Defence room features a large open plan operations room with original maps, equipment and artefacts

- The Civil Defence room is overlooked by two observation rooms with glass screens. Underneath is an enclosed radio room with message hatches and desks

- Stairs down into tunnels