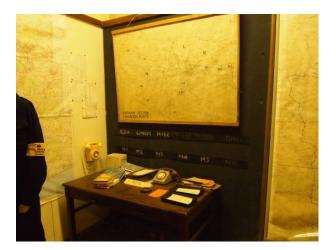

### Interior

Property Features Include:

- Large brick barracks, ditches and gun ports
- Network of tunnels
- Magazines and caponiers
- Spiral staircases and heavy iron gates

- The Civil Defence room features a large open plan operations room with original maps, equipment and artefacts