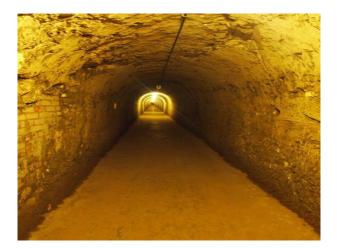

### Interior

Property Features Include:

- Large brick barracks, ditches and gun ports
- Network of tunnels
- Magazines and caponiers
- Spiral staircases and heavy iron gates

- The Civil Defence room features a large open plan operations room with original maps, equipment and artefacts