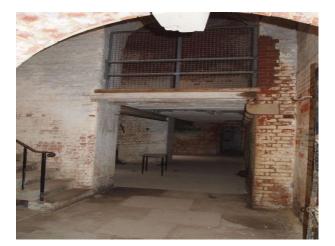

### Interior

Property Features Include:

- Large brick barracks, ditches and gun ports
- Network of tunnels
- Magazines and caponiers
- Spiral staircases and heavy iron gates

- The Civil Defence room features a large open plan operations room with original maps, equipment and artefacts

- The Civil Defence room is overlooked by two observation rooms with glass screens. Underneath is an enclosed radio room with message hatches and desks

- Stairs down into tunnels