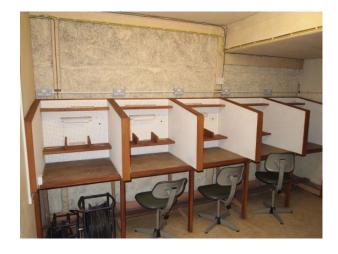

- The Civil Defence room is overlooked by two observation rooms with glass screens. Underneath is an enclosed radio room with message hatches and desks

- Stairs down into tunnels