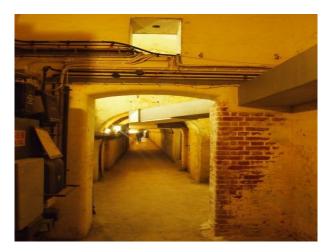

### Interior

Property Features Include:

- Large brick barracks, ditches and gun ports
- Network of tunnels
- Magazines and caponiers
- Spiral staircases and heavy iron gates

- The Civil Defence room features a large open plan operations room with original maps, equipment and artefacts

- The Civil Defence room is overlooked by two observation rooms with glass screens. Underneath is an enclosed radio room with message hatches and desks

- Stairs down into tunnels