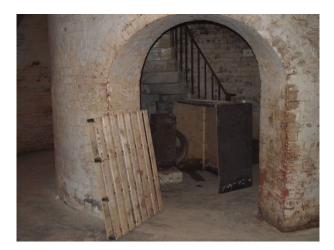

### Interior

Property Features Include:

- Large brick barracks, ditches and gun ports
- Network of tunnels
- Magazines and caponiers
- Spiral staircases and heavy iron gates

- The Civil Defence room features a large open plan operations room with original maps, equipment and artefacts

- The Civil Defence room is overlooked by two observation rooms with glass screens. Underneath is an enclosed radio room with message hatches and desks

- Stairs down into tunnels