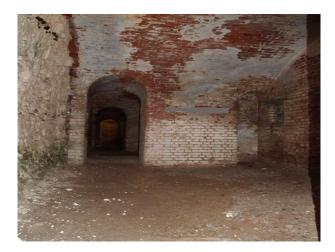

### Interior

Property Features Include:

- Large brick barracks, ditches and gun ports
- Network of tunnels
- Magazines and caponiers
- Spiral staircases and heavy iron gates

- The Civil Defence room features a large open plan operations room with original maps, equipment and artefacts

- The Civil Defence room is overlooked by two observation rooms with glass screens. Underneath is an enclosed radio room with message hatches and desks

- Stairs down into tunnels