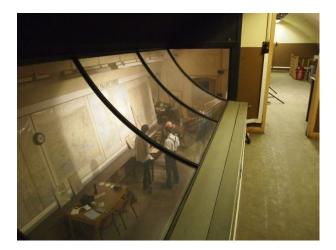

### Interior

Property Features Include:

- Large brick barracks, ditches and gun ports
- Network of tunnels
- Magazines and caponiers
- Spiral staircases and heavy iron gates

- The Civil Defence room features a large open plan operations room with original maps, equipment and artefacts

- The Civil Defence room is overlooked by two observation rooms with glass screens. Underneath is an enclosed radio room with message hatches and desks

- Stairs down into tunnels