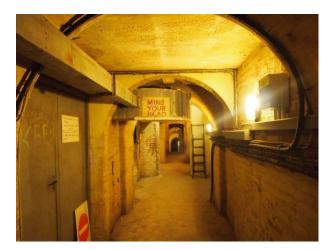

### Interior

Property Features Include:

- Large brick barracks, ditches and gun ports
- Network of tunnels
- Magazines and caponiers
- Spiral staircases and heavy iron gates

- The Civil Defence room features a large open plan operations room with original maps, equipment and artefacts

- The Civil Defence room is overlooked by two observation rooms with glass screens. Underneath is an enclosed radio room with message hatches and desks

- Stairs down into tunnels