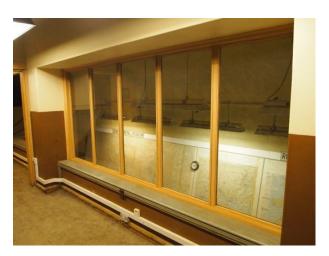

- The Civil Defence room is overlooked by two observation rooms with glass screens. Underneath is an enclosed radio room with message hatches and desks

- Stairs down into tunnels