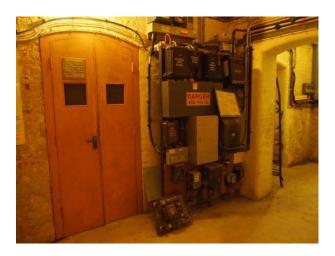

### **Features:**

| Facilities     | Interior Features | Parking        | Walls & Windows       |
|----------------|-------------------|----------------|-----------------------|
| Domestic Power | Spiral Staircase  | Parking Nearby | • Exposed Brick Walls |
| Green Room     |                   |                |                       |

- Mains Water
- Toilets