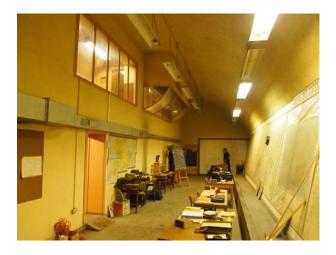

- The Civil Defence room is overlooked by two observation rooms with glass screens. Underneath is an enclosed radio room with message hatches and desks

- Stairs down into tunnels