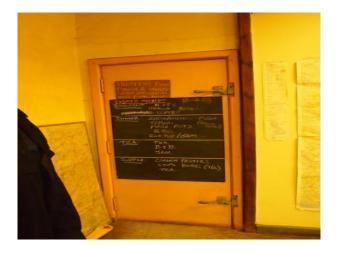

### Interior

Property Features Include:

- Large brick barracks, ditches and gun ports
- Network of tunnels
- Magazines and caponiers
- Spiral staircases and heavy iron gates

- The Civil Defence room features a large open plan operations room with original maps, equipment and artefacts

- The Civil Defence room is overlooked by two observation rooms with glass screens. Underneath is an enclosed radio room with message hatches and desks

- Stairs down into tunnels