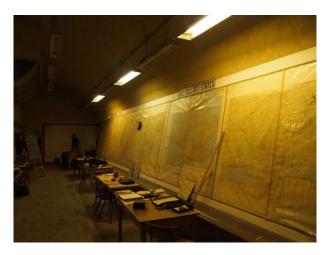

### Interior

Property Features Include:

- Large brick barracks, ditches and gun ports
- Network of tunnels
- Magazines and caponiers
- Spiral staircases and heavy iron gates

- The Civil Defence room features a large open plan operations room with original maps, equipment and artefacts