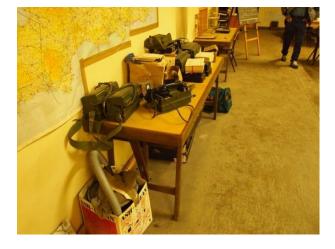

### Interior

Property Features Include:

- Large brick barracks, ditches and gun ports
- Network of tunnels
- Magazines and caponiers
- Spiral staircases and heavy iron gates

- The Civil Defence room features a large open plan operations room with original maps, equipment and artefacts