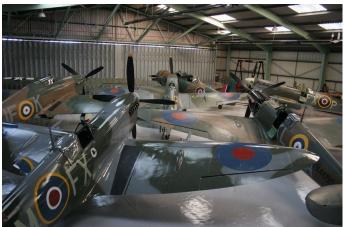

# LON1700 WW2 Planes & Memorabilia For Filming

WW2 planes and outbuildings available for filming and photo shoots.

### WW2 Planes & Memorabilia For Filming

WW2 planes and outbuildings available for filming and photo shoots.

Location: Kent, United Kingdom Within the M25: Yes Categories: Airports & Airfields | Military | Planes, Simulators & Airfields | Museums