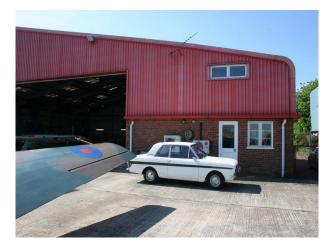

### WW2 Planes & Memorabilia For Filming

WW2 planes and outbuildings available for filming and photo shoots.

Location: Kent, United Kingdom Within the M25: Yes Categories: Airports & Airfields | Military | Planes, Simulators & Airfields | Museums

#### **Features:**

**Bathroom Types Exterior Features** Facilities Floors • Cloakroom/WC • Carpet • Air Strip • Domestic Power • Outbuildings • Internet Access • Toilets Rooms Views