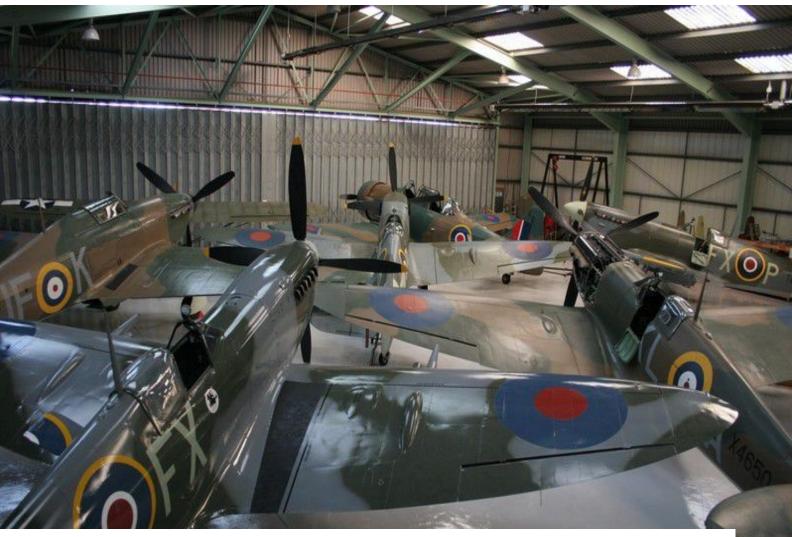

# LON1700 WW2 Planes & Memorabilia For Filming

WW2 planes and outbuildings available for filming and photo shoots.

### WW2 Planes & Memorabilia For Filming

WW2 planes and outbuildings available for filming and photo shoots.

Location: Kent, United Kingdom Within the M25: Yes Categories: Airports & Airfields | Military | Planes, Simulators & Airfields | Museums