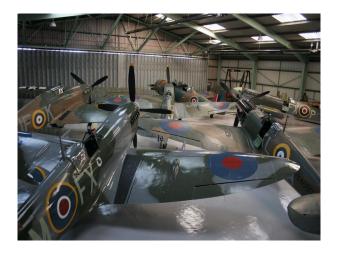

# LON1700 WW2 Planes & Memorabilia For Filming

WW2 planes and outbuildings available for filming and photo shoots.

### WW2 Planes & Memorabilia For Filming

WW2 planes and outbuildings available for filming and photo shoots.

Location: Kent, United Kingdom Within the M25: Yes Categories: Airports & Airfields | Military | Planes, Simulators & Airfields | Museums