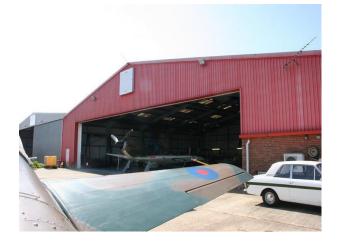

### WW2 Planes & Memorabilia For Filming

WW2 planes and outbuildings available for filming and photo shoots.

Location: Kent, United Kingdom Within the M25: Yes Categories: Airports & Airfields | Military | Planes, Simulators & Airfields | Museums

#### **Features:**

**Bathroom Types Exterior Features** Facilities Floors • Cloakroom/WC • Carpet • Air Strip • Domestic Power • Outbuildings • Internet Access • Toilets Rooms Views