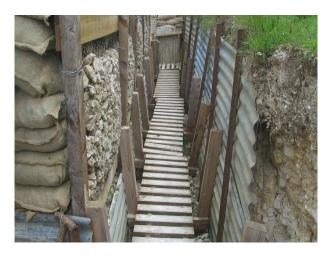

# **SE3307 WW2 Trenches For Filming**

Collection of World war 2 trenches complete with sandbags and war paraphenalia. This is a great setting for a war story.

# **WW2 Trenches For Filming**

Collection of World war 2 trenches complete with sandbags and war paraphenalia. This is a great setting for a war story.

Location: Kent, United Kingdom

Within the M25: No

Categories: Military Bunkers & Vaulted Spaces | Military

# Interior Collection of World war 2 trenches complete with sandbags and war paraphenalia. This is a great setting for a war story. Can be used for still shoots and filming.