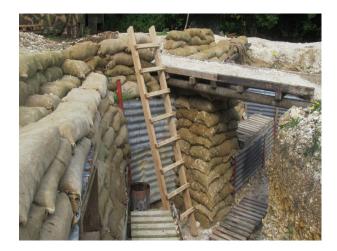

# **SE3307 WW2 Trenches For Filming**

Collection of World war 2 trenches complete with sandbags and war paraphenalia. This is a great setting for a war story.

# **WW2 Trenches For Filming**

Collection of World war 2 trenches complete with sandbags and war paraphenalia. This is a great setting for a war story.

Location: Kent, United Kingdom

Within the M25: No

Categories: Military Bunkers & Vaulted Spaces | Military

# Interior Collection of World war 2 trenches complete with sandbags and war paraphenalia. This is a great setting for a war story. Can be used for still shoots and filming.