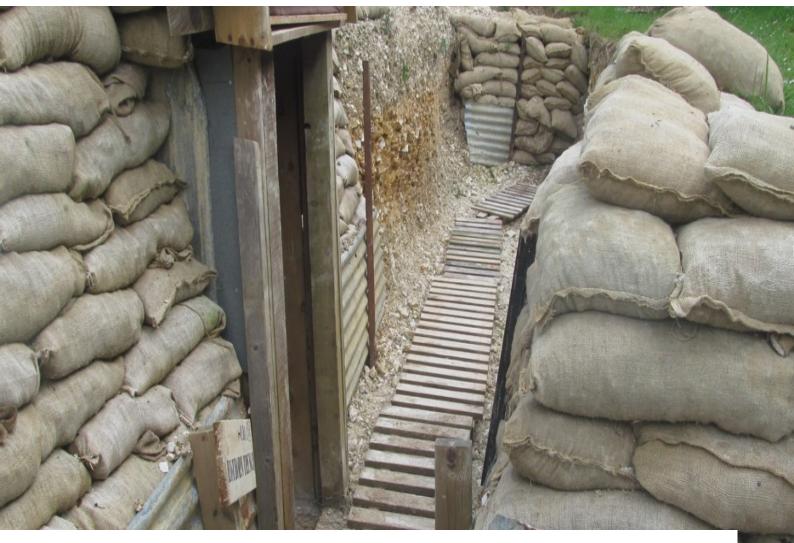

# **SE3307 WW2 Trenches For Filming**

Collection of World war 2 trenches complete with sandbags and war paraphenalia. This is a great setting for a war story.

# **WW2 Trenches For Filming**

Collection of World war 2 trenches complete with sandbags and war paraphenalia. This is a great setting for a war story.

Location: Kent, United Kingdom

Within the M25: No

Categories: Military Bunkers & Vaulted Spaces | Military

# Interior Collection of World war 2 trenches complete with sandbags and war paraphenalia. This is a great setting for a war story. Can be used for still shoots and filming.