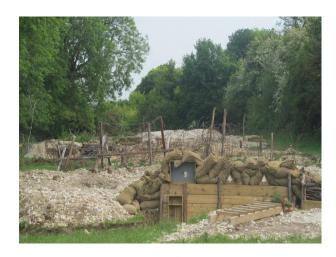

# **SE3307 WW2 Trenches For Filming**

Collection of World war 2 trenches complete with sandbags and war paraphenalia. This is a great setting for a war story.

# **WW2 Trenches For Filming**

Collection of World war 2 trenches complete with sandbags and war paraphenalia. This is a great setting for a war story.

Location: Kent, United Kingdom

Within the M25: No

Categories: Military Bunkers & Vaulted Spaces | Military

# Interior Collection of World war 2 trenches complete with sandbags and war paraphenalia. This is a great setting for a war story. Can be used for still shoots and filming.