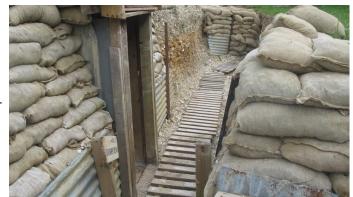

# **SE3307 WW2 Trenches For Filming**

Collection of World war 2 trenches complete with sandbags and war paraphenalia. This is a great setting for a war story.

# **WW2 Trenches For Filming**

Collection of World war 2 trenches complete with sandbags and war paraphenalia. This is a great setting for a war story.

Location: Kent, United Kingdom

Within the M25: No

Categories: Military Bunkers & Vaulted Spaces | Military

# Interior Collection of World war 2 trenches complete with sandbags and war paraphenalia. This is a great setting for a war story. Can be used for still shoots and filming.