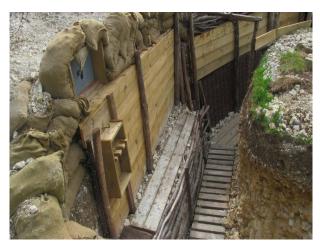

# **SE3307 WW2 Trenches For Filming**

Collection of World war 2 trenches complete with sandbags and war paraphenalia. This is a great setting for a war story.

# **WW2 Trenches For Filming**

Collection of World war 2 trenches complete with sandbags and war paraphenalia. This is a great setting for a war story.

Location: Kent, United Kingdom

Within the M25: No

Categories: Military Bunkers & Vaulted Spaces | Military

# Interior Collection of World war 2 trenches complete with sandbags and war paraphenalia. This is a great setting for a war story. Can be used for still shoots and filming.