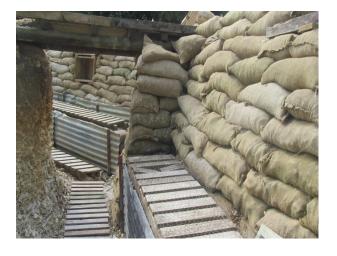

# **SE3307 WW2 Trenches For Filming**

Collection of World war 2 trenches complete with sandbags and war paraphenalia. This is a great setting for a war story.

# **WW2 Trenches For Filming**

Collection of World war 2 trenches complete with sandbags and war paraphenalia. This is a great setting for a war story.

Location: Kent, United Kingdom

Within the M25: No

Categories: Military Bunkers & Vaulted Spaces | Military

# Interior Collection of World war 2 trenches complete with sandbags and war paraphenalia. This is a great setting for a war story. Can be used for still shoots and filming.