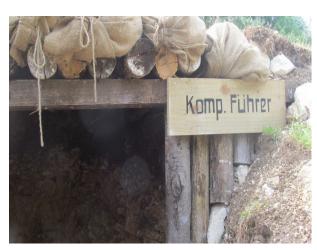

# **SE3307 WW2 Trenches For Filming**

Collection of World war 2 trenches complete with sandbags and war paraphenalia. This is a great setting for a war story.

# **WW2 Trenches For Filming**

Collection of World war 2 trenches complete with sandbags and war paraphenalia. This is a great setting for a war story.

Location: Kent, United Kingdom

Within the M25: No

Categories: Military Bunkers & Vaulted Spaces | Military

# Interior Collection of World war 2 trenches complete with sandbags and war paraphenalia. This is a great setting for a war story. Can be used for still shoots and filming.