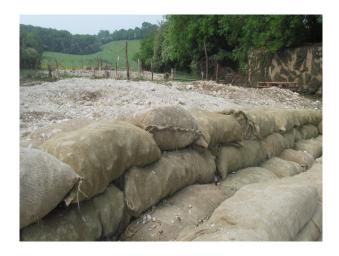

# **SE3307 WW2 Trenches For Filming**

Collection of World war 2 trenches complete with sandbags and war paraphenalia. This is a great setting for a war story.

# **WW2 Trenches For Filming**

Collection of World war 2 trenches complete with sandbags and war paraphenalia. This is a great setting for a war story.

Location: Kent, United Kingdom

Within the M25: No

Categories: Military Bunkers & Vaulted Spaces | Military

# Interior Collection of World war 2 trenches complete with sandbags and war paraphenalia. This is a great setting for a war story. Can be used for still shoots and filming.