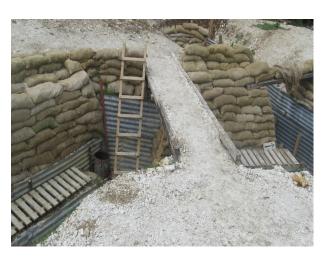

# **SE3307 WW2 Trenches For Filming**

Collection of World war 2 trenches complete with sandbags and war paraphenalia. This is a great setting for a war story.

# **WW2 Trenches For Filming**

Collection of World war 2 trenches complete with sandbags and war paraphenalia. This is a great setting for a war story.

Location: Kent, United Kingdom

Within the M25: No

Categories: Military Bunkers & Vaulted Spaces | Military

# Interior Collection of World war 2 trenches complete with sandbags and war paraphenalia. This is a great setting for a war story. Can be used for still shoots and filming.