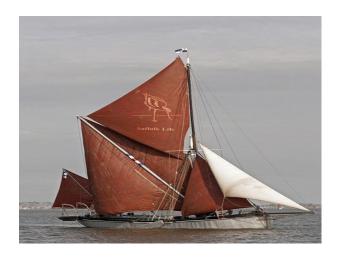

#### Interior

This sailing boat film location was built in 1926 as a cargo vessel, working the shores of east coast of Britain for 51 years initially under sail alone, and later, from 1958 as a motor barge. She came out of trade service in 1977 and was re rigged, again becoming an active sailing vessel.

The vessel is a wonderful and fully working piece of UK maritime history, she has been lovingly restored by her current owner and is now available for a variety of charters including eight annual races, sailing trips, static events, and as a London based shoot location.

The length on deck is  $86 \hat{a} \in \mathbb{T}^{\mathbb{N}}$  with an  $18.5 \hat{a} \in \mathbb{T}^{\mathbb{N}}$  beam. She is fully and traditionally rigged with  $30 \hat{a} \in \mathbb{T}^{\mathbb{N}}$  bowsprit and can carry over 5000 square feet of sail. She is certificated and equipped to current MCA/government regulations and set up as full seagoing vessel. When under way she is licensed to carry up to twelve passengers, and for static events she can accommodate 60+ guests.