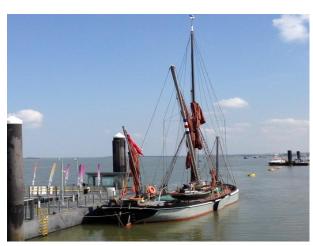

#### Interior

This sailing boat film location was built in 1926 as a cargo vessel, working the shores of east coast of Britain for 51 years initially under sail alone, and later, from 1958 as a motor barge. She came out of trade service in 1977 and was re rigged, again becoming an active sailing vessel.

The length on deck is  $86 \hat{a} \in \mathbb{T}^{\mathbb{N}}$  with an  $18.5 \hat{a} \in \mathbb{T}^{\mathbb{N}}$  beam. She is fully and traditionally rigged with  $30 \hat{a} \in \mathbb{T}^{\mathbb{N}}$  bowsprit and can carry over 5000 square feet of sail. She is certificated and equipped to current MCA/government regulations and set up as full seagoing vessel. When under way she is licensed to carry up to twelve passengers, and for static events she can accommodate 60+ guests.