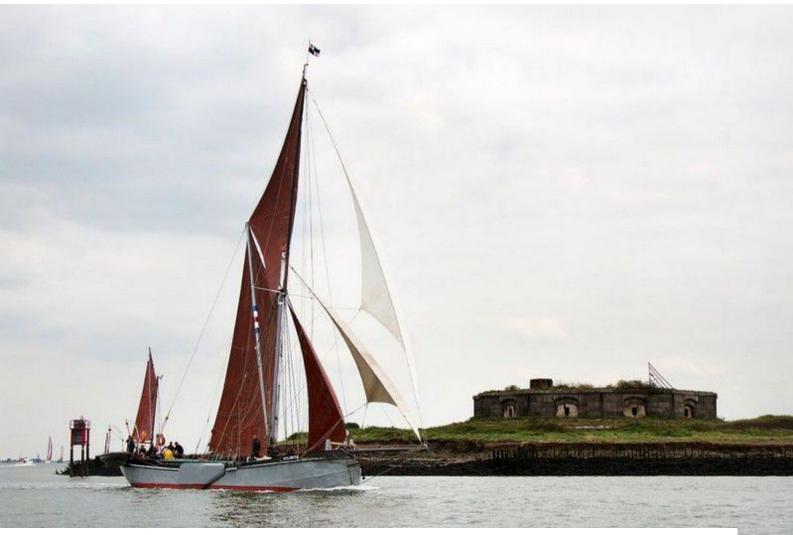

#### Interior

This sailing boat film location was built in 1926 as a cargo vessel, working the shores of east coast of Britain for 51 years initially under sail alone, and later, from 1958 as a motor barge. She came out of trade service in 1977 and was re rigged, again becoming an active sailing vessel.

The vessel is a wonderful and fully working piece of UK maritime history, she has been lovingly restored by her current owner and is now available for a variety of charters including eight annual races, sailing trips, static events, and as a London based shoot location.

The length on deck is  $86 \hat{a} \in \mathbb{T}^{\mathbb{N}}$  with an  $18.5 \hat{a} \in \mathbb{T}^{\mathbb{N}}$  beam. She is fully and traditionally rigged with  $30 \hat{a} \in \mathbb{T}^{\mathbb{N}}$  bowsprit and can carry over 5000 square feet of sail. She is certificated and equipped to current MCA/government regulations and set up as full seagoing vessel. When under way she is licensed to carry up to twelve passengers, and for static events she can accommodate 60+ guests.