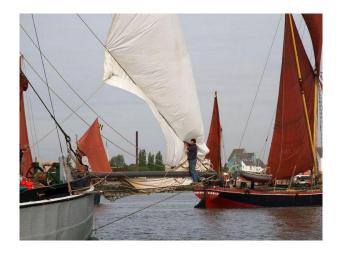

#### Interior

This sailing boat film location was built in 1926 as a cargo vessel, working the shores of east coast of Britain for 51 years initially under sail alone, and later, from 1958 as a motor barge. She came out of trade service in 1977 and was re rigged, again becoming an active sailing vessel.

The length on deck is  $86 \hat{a} \in \mathbb{T}^{\mathbb{N}}$  with an  $18.5 \hat{a} \in \mathbb{T}^{\mathbb{N}}$  beam. She is fully and traditionally rigged with  $30 \hat{a} \in \mathbb{T}^{\mathbb{N}}$  bowsprit and can carry over 5000 square feet of sail. She is certificated and equipped to current MCA/government regulations and set up as full seagoing vessel. When under way she is licensed to carry up to twelve passengers, and for static events she can accommodate 60+ guests.