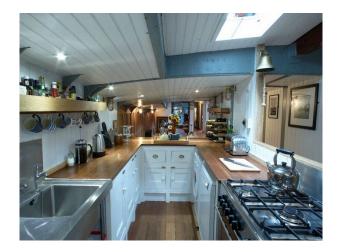

#### **Features:**

| <b>Bathroom Types</b>                              | <b>Bedroom Types</b>                                  | Exterior Features  | Facilities                                                                                          |
|----------------------------------------------------|-------------------------------------------------------|--------------------|-----------------------------------------------------------------------------------------------------|
| Family Bathroom                                    | <ul><li>Double Bedroom</li><li>Twin Bedroom</li></ul> | • Decking          | <ul><li> Green Room</li><li> Toilets</li></ul>                                                      |
| Floors                                             | Interior Features                                     | Kitchen Facilities | Kitchen types                                                                                       |
| <ul><li>Linoleum</li><li>Real Wood Floor</li></ul> | • Furnished                                           | • Range Cooker     | <ul><li> Cream &amp; White Units</li><li> Galley Kitchen</li></ul>                                  |
| Parking                                            | Rooms                                                 | Views              | Walls & Windows                                                                                     |
| • Parking Nearby                                   | • Living Room                                         | • Sea View         | <ul><li>Exposed Beams</li><li>Painted Walls</li><li>Paneled Walls</li><li>Wood Clad Walls</li></ul> |

#### Interior

This sailing boat film location was built in 1926 as a cargo vessel, working the shores of east coast of Britain for 51 years initially under sail alone, and later, from 1958 as a motor barge. She came out of trade service in 1977 and was re rigged, again becoming an active sailing vessel.