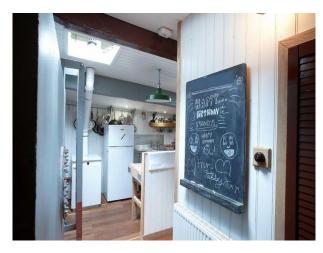

#### Interior

This sailing boat film location was built in 1926 as a cargo vessel, working the shores of east coast of Britain for 51 years initially under sail alone, and later, from 1958 as a motor barge. She came out of trade service in 1977 and was re rigged, again becoming an active sailing vessel.

The vessel is a wonderful and fully working piece of UK maritime history, she has been lovingly restored by her current owner and is now available for a variety of charters including eight annual races, sailing trips, static events, and as a London based shoot location.

The length on deck is  $86 \hat{a} \in \mathbb{T}^{\mathbb{N}}$  with an  $18.5 \hat{a} \in \mathbb{T}^{\mathbb{N}}$  beam. She is fully and traditionally rigged with  $30 \hat{a} \in \mathbb{T}^{\mathbb{N}}$  bowsprit and can carry over 5000 square feet of sail. She is certificated and equipped to current MCA/government regulations and set up as full seagoing vessel. When under way she is licensed to carry up to twelve passengers, and for static events she can accommodate 60+ guests.