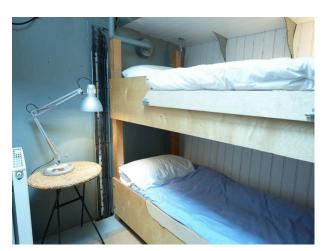

#### **Features:**

| <b>Bathroom Types</b>                              | <b>Bedroom Types</b>                                  | Exterior Features  | Facilities                                                                                          |
|----------------------------------------------------|-------------------------------------------------------|--------------------|-----------------------------------------------------------------------------------------------------|
| Family Bathroom                                    | <ul><li>Double Bedroom</li><li>Twin Bedroom</li></ul> | • Decking          | <ul><li> Green Room</li><li> Toilets</li></ul>                                                      |
| Floors                                             | Interior Features                                     | Kitchen Facilities | Kitchen types                                                                                       |
| <ul><li>Linoleum</li><li>Real Wood Floor</li></ul> | • Furnished                                           | • Range Cooker     | <ul><li> Cream &amp; White Units</li><li> Galley Kitchen</li></ul>                                  |
| Parking                                            | Rooms                                                 | Views              | Walls & Windows                                                                                     |
| • Parking Nearby                                   | • Living Room                                         | • Sea View         | <ul><li>Exposed Beams</li><li>Painted Walls</li><li>Paneled Walls</li><li>Wood Clad Walls</li></ul> |