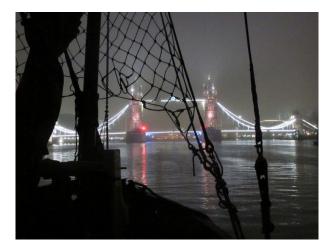

### **Yacht For Filming in London Mooring**

Large 84' sailing boat shoot location. Moored in London, and available to hire in static location or on the water.

Location: Central London, London, United Kingdom

The vessel is a wonderful and fully working piece of UK maritime history, she has been lovingly restored by her current owner and is now available for a variety of charters including eight annual races, sailing trips, static events, and as a London based shoot location.