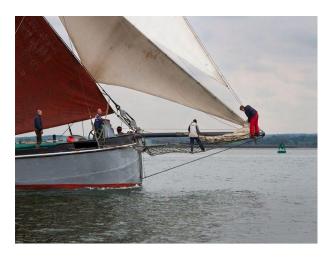

The vessel is a wonderful and fully working piece of UK maritime history, she has been lovingly restored by her current owner and is now available for a variety of charters including eight annual races, sailing trips, static events, and as a London based shoot location.

The length on deck is  $86 \hat{a} \in \mathbb{T}^{\mathbb{N}}$  with an  $18.5 \hat{a} \in \mathbb{T}^{\mathbb{N}}$  beam. She is fully and traditionally rigged with  $30 \hat{a} \in \mathbb{T}^{\mathbb{N}}$  bowsprit and can carry over 5000 square feet of sail. She is certificated and equipped to current MCA/government regulations and set up as full seagoing vessel. When under way she is licensed to carry up to twelve passengers, and for static events she can accommodate 60+ guests.