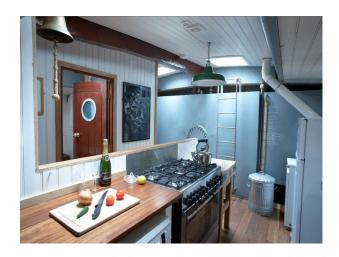

#### **Features:**

| <b>Bathroom Types</b>                              | <b>Bedroom Types</b>                                  | Exterior Features  | Facilities                                                                                          |
|----------------------------------------------------|-------------------------------------------------------|--------------------|-----------------------------------------------------------------------------------------------------|
| Family Bathroom                                    | <ul><li>Double Bedroom</li><li>Twin Bedroom</li></ul> | • Decking          | <ul><li> Green Room</li><li> Toilets</li></ul>                                                      |
| Floors                                             | Interior Features                                     | Kitchen Facilities | Kitchen types                                                                                       |
| <ul><li>Linoleum</li><li>Real Wood Floor</li></ul> | • Furnished                                           | • Range Cooker     | <ul><li> Cream &amp; White Units</li><li> Galley Kitchen</li></ul>                                  |
| Parking                                            | Rooms                                                 | Views              | Walls & Windows                                                                                     |
| • Parking Nearby                                   | • Living Room                                         | • Sea View         | <ul><li>Exposed Beams</li><li>Painted Walls</li><li>Paneled Walls</li><li>Wood Clad Walls</li></ul> |