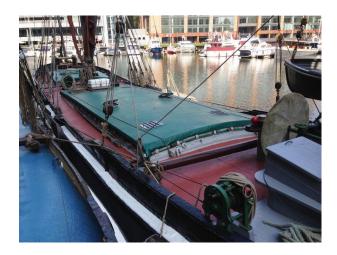

#### Interior

This sailing boat film location was built in 1926 as a cargo vessel, working the shores of east coast of Britain for 51 years initially under sail alone, and later, from 1958 as a motor barge. She came out of trade service in 1977 and was re rigged, again becoming an active sailing vessel.

The vessel is a wonderful and fully working piece of UK maritime history, she has been lovingly restored by her current owner and is now available for a variety of charters including eight annual races, sailing trips, static events, and as a London based shoot location.

The length on deck is  $86 \hat{a} \in \mathbb{T}^{\mathbb{N}}$  with an  $18.5 \hat{a} \in \mathbb{T}^{\mathbb{N}}$  beam. She is fully and traditionally rigged with  $30 \hat{a} \in \mathbb{T}^{\mathbb{N}}$  bowsprit and can carry over 5000 square feet of sail. She is certificated and equipped to current MCA/government regulations and set up as full seagoing vessel. When under way she is licensed to carry up to twelve passengers, and for static events she can accommodate 60+ guests.