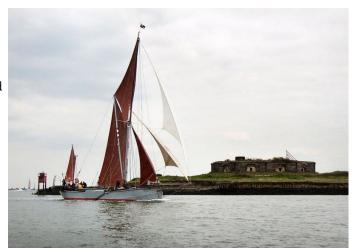

#### Interior

This sailing boat film location was built in 1926 as a cargo vessel, working the shores of east coast of Britain for 51 years initially under sail alone, and later, from 1958 as a motor barge. She came out of trade service in 1977 and was re rigged, again becoming an active sailing vessel.

The vessel is a wonderful and fully working piece of UK maritime history, she has been lovingly restored by her current owner and is now available for a variety of charters including eight annual races, sailing trips, static events, and as a London based shoot location.

The length on deck is  $86 \hat{a} \in \mathbb{T}^{\mathbb{N}}$  with an  $18.5 \hat{a} \in \mathbb{T}^{\mathbb{N}}$  beam. She is fully and traditionally rigged with  $30 \hat{a} \in \mathbb{T}^{\mathbb{N}}$  bowsprit and can carry over 5000 square feet of sail. She is certificated and equipped to current MCA/government regulations and set up as full seagoing vessel. When under way she is licensed to carry up to twelve passengers, and for static events she can accommodate 60+ guests.