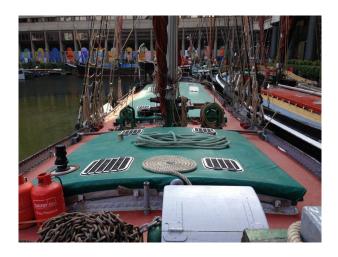

#### Interior

This sailing boat film location was built in 1926 as a cargo vessel, working the shores of east coast of Britain for 51 years initially under sail alone, and later, from 1958 as a motor barge. She came out of trade service in 1977 and was re rigged, again becoming an active sailing vessel.

The vessel is a wonderful and fully working piece of UK maritime history, she has been lovingly restored by her current owner and is now available for a variety of charters including eight annual races, sailing trips, static events, and as a London based shoot location.

The length on deck is  $86 \hat{a} \in \mathbb{T}^{\mathbb{N}}$  with an  $18.5 \hat{a} \in \mathbb{T}^{\mathbb{N}}$  beam. She is fully and traditionally rigged with  $30 \hat{a} \in \mathbb{T}^{\mathbb{N}}$  bowsprit and can carry over 5000 square feet of sail. She is certificated and equipped to current MCA/government regulations and set up as full seagoing vessel. When under way she is licensed to carry up to twelve passengers, and for static events she can accommodate 60+ guests.