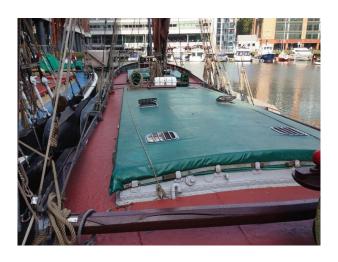

The length on deck is  $86 \hat{a} \in \mathbb{T}^{\mathbb{N}}$  with an  $18.5 \hat{a} \in \mathbb{T}^{\mathbb{N}}$  beam. She is fully and traditionally rigged with  $30 \hat{a} \in \mathbb{T}^{\mathbb{N}}$  bowsprit and can carry over 5000 square feet of sail. She is certificated and equipped to current MCA/government regulations and set up as full seagoing vessel. When under way she is licensed to carry up to twelve passengers, and for static events she can accommodate 60+ guests.