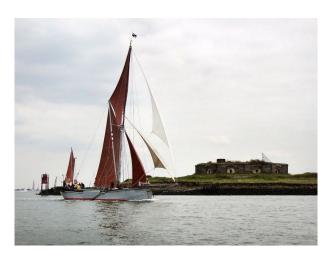

#### Interior

This sailing boat film location was built in 1926 as a cargo vessel, working the shores of east coast of Britain for 51 years initially under sail alone, and later, from 1958 as a motor barge. She came out of trade service in 1977 and was re rigged, again becoming an active sailing vessel.

The vessel is a wonderful and fully working piece of UK maritime history, she has been lovingly restored by her current owner and is now available for a variety of charters including eight annual races, sailing trips, static events, and as a London based shoot location.

The length on deck is  $86 \hat{a} \in \mathbb{T}^{\mathbb{N}}$  with an  $18.5 \hat{a} \in \mathbb{T}^{\mathbb{N}}$  beam. She is fully and traditionally rigged with  $30 \hat{a} \in \mathbb{T}^{\mathbb{N}}$  bowsprit and can carry over 5000 square feet of sail. She is certificated and equipped to current MCA/government regulations and set up as full seagoing vessel. When under way she is licensed to carry up to twelve passengers, and for static events she can accommodate 60+ guests.