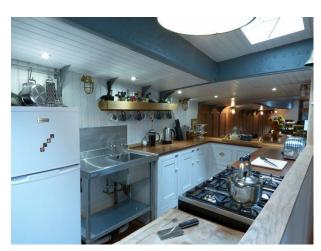

#### **Features:**

| <b>Bathroom Types</b>                              | <b>Bedroom Types</b>                                  | Exterior Features  | Facilities                                                                                          |
|----------------------------------------------------|-------------------------------------------------------|--------------------|-----------------------------------------------------------------------------------------------------|
| Family Bathroom                                    | <ul><li>Double Bedroom</li><li>Twin Bedroom</li></ul> | • Decking          | <ul><li> Green Room</li><li> Toilets</li></ul>                                                      |
| Floors                                             | Interior Features                                     | Kitchen Facilities | Kitchen types                                                                                       |
| <ul><li>Linoleum</li><li>Real Wood Floor</li></ul> | • Furnished                                           | • Range Cooker     | <ul><li> Cream &amp; White Units</li><li> Galley Kitchen</li></ul>                                  |
| Parking                                            | Rooms                                                 | Views              | Walls & Windows                                                                                     |
| • Parking Nearby                                   | • Living Room                                         | • Sea View         | <ul><li>Exposed Beams</li><li>Painted Walls</li><li>Paneled Walls</li><li>Wood Clad Walls</li></ul> |

#### Interior

This sailing boat film location was built in 1926 as a cargo vessel, working the shores of east coast of Britain for 51 years initially under sail alone, and later, from 1958 as a motor barge. She came out of trade service in 1977 and was re rigged, again becoming an active sailing vessel.