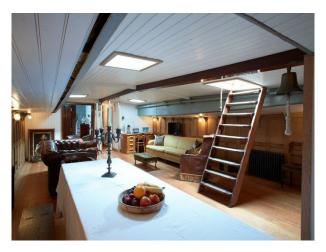

#### Interior

This sailing boat film location was built in 1926 as a cargo vessel, working the shores of east coast of Britain for 51 years initially under sail alone, and later, from 1958 as a motor barge. She came out of trade service in 1977 and was re rigged, again becoming an active sailing vessel.

The vessel is a wonderful and fully working piece of UK maritime history, she has been lovingly restored by her current owner and is now available for a variety of charters including eight annual races, sailing trips, static events, and as a London based shoot location.