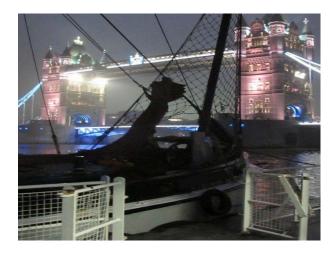

### **Yacht For Filming in London Mooring**

Large 84' sailing boat shoot location. Moored in London, and available to hire in static location or on the water.

Location: Central London, London, United Kingdom

The vessel is a wonderful and fully working piece of UK maritime history, she has been lovingly restored by her current owner and is now available for a variety of charters including eight annual races, sailing trips, static events, and as a London based shoot location.