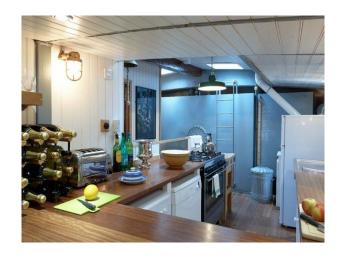

#### **Features:**

| <b>Bathroom Types</b>                              | <b>Bedroom Types</b>                                  | Exterior Features  | Facilities                                                                                          |
|----------------------------------------------------|-------------------------------------------------------|--------------------|-----------------------------------------------------------------------------------------------------|
| Family Bathroom                                    | <ul><li>Double Bedroom</li><li>Twin Bedroom</li></ul> | • Decking          | <ul><li> Green Room</li><li> Toilets</li></ul>                                                      |
| Floors                                             | Interior Features                                     | Kitchen Facilities | Kitchen types                                                                                       |
| <ul><li>Linoleum</li><li>Real Wood Floor</li></ul> | • Furnished                                           | • Range Cooker     | <ul><li> Cream &amp; White Units</li><li> Galley Kitchen</li></ul>                                  |
| Parking                                            | Rooms                                                 | Views              | Walls & Windows                                                                                     |
| • Parking Nearby                                   | • Living Room                                         | • Sea View         | <ul><li>Exposed Beams</li><li>Painted Walls</li><li>Paneled Walls</li><li>Wood Clad Walls</li></ul> |

#### Interior

This sailing boat film location was built in 1926 as a cargo vessel, working the shores of east coast of Britain for 51 years initially under sail alone, and later, from 1958 as a motor barge. She came out of trade service in 1977 and was re rigged, again becoming an active sailing vessel.