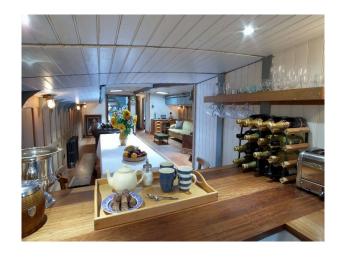

#### **Features:**

| <b>Bathroom Types</b>                              | <b>Bedroom Types</b>                                  | Exterior Features  | Facilities                                                                                          |
|----------------------------------------------------|-------------------------------------------------------|--------------------|-----------------------------------------------------------------------------------------------------|
| Family Bathroom                                    | <ul><li>Double Bedroom</li><li>Twin Bedroom</li></ul> | • Decking          | <ul><li> Green Room</li><li> Toilets</li></ul>                                                      |
| Floors                                             | Interior Features                                     | Kitchen Facilities | Kitchen types                                                                                       |
| <ul><li>Linoleum</li><li>Real Wood Floor</li></ul> | • Furnished                                           | • Range Cooker     | <ul><li> Cream &amp; White Units</li><li> Galley Kitchen</li></ul>                                  |
| Parking                                            | Rooms                                                 | Views              | Walls & Windows                                                                                     |
| • Parking Nearby                                   | • Living Room                                         | • Sea View         | <ul><li>Exposed Beams</li><li>Painted Walls</li><li>Paneled Walls</li><li>Wood Clad Walls</li></ul> |