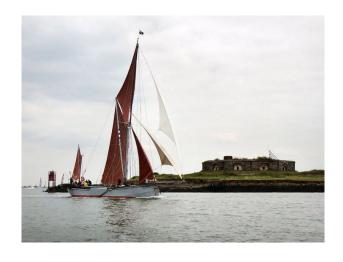

#### Interior

This sailing boat film location was built in 1926 as a cargo vessel, working the shores of east coast of Britain for 51 years initially under sail alone, and later, from 1958 as a motor barge. She came out of trade service in 1977 and was re rigged, again becoming an active sailing vessel.

The vessel is a wonderful and fully working piece of UK maritime history, she has been lovingly restored by her current owner and is now available for a variety of charters including eight annual races, sailing trips, static events, and as a London based shoot location.

The length on deck is  $86 \hat{a} \in \mathbb{T}^{\mathbb{N}}$  with an  $18.5 \hat{a} \in \mathbb{T}^{\mathbb{N}}$  beam. She is fully and traditionally rigged with  $30 \hat{a} \in \mathbb{T}^{\mathbb{N}}$  bowsprit and can carry over 5000 square feet of sail. She is certificated and equipped to current MCA/government regulations and set up as full seagoing vessel. When under way she is licensed to carry up to twelve passengers, and for static events she can accommodate 60+ guests.