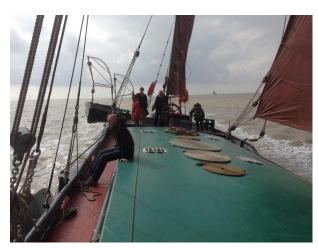

#### Interior

This sailing boat film location was built in 1926 as a cargo vessel, working the shores of east coast of Britain for 51 years initially under sail alone, and later, from 1958 as a motor barge. She came out of trade service in 1977 and was re rigged, again becoming an active sailing vessel.

The vessel is a wonderful and fully working piece of UK maritime history, she has been lovingly restored by her current owner and is now available for a variety of charters including eight annual races, sailing trips, static events, and as a London based shoot location.

The length on deck is  $86 \hat{a} \in \mathbb{T}^{\mathbb{N}}$  with an  $18.5 \hat{a} \in \mathbb{T}^{\mathbb{N}}$  beam. She is fully and traditionally rigged with  $30 \hat{a} \in \mathbb{T}^{\mathbb{N}}$  bowsprit and can carry over 5000 square feet of sail. She is certificated and equipped to current MCA/government regulations and set up as full seagoing vessel. When under way she is licensed to carry up to twelve passengers, and for static events she can accommodate 60+ guests.