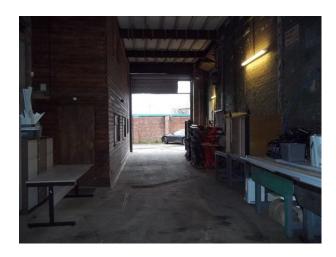

## **Features:**

| <b>Bathroom Types</b> | Facilities                                       | Floors                | Interior Features                                   |
|-----------------------|--------------------------------------------------|-----------------------|-----------------------------------------------------|
| • Cloakroom/WC        | <ul><li>Domestic Power</li><li>Toilets</li></ul> | • Concrete Floor      | <ul><li>Steel Pillars</li><li>Unfurnished</li></ul> |
| Parking               | Views                                            | Walls & Windows       |                                                     |
| • Secure Parking      | • Industrial View                                | • Exposed Brick Walls |                                                     |

## Interior

Features Include:

- Lots of props
- Ample parking
- Access to warehouses see N1117