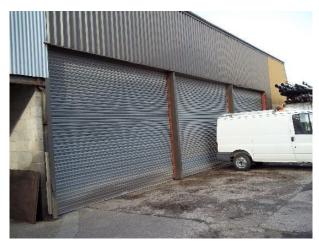

**N1115 Yard For Filming In Greater Manchester** 

Warehouse with vehicle access available for filming and photo shoots.

## **Yard For Filming In Greater Manchester**

Warehouse with vehicle access available for filming and photo shoots. \\\\

Location: Cheshire, United Kingdom

Within the M25: No

**Categories**: Warehouse Locations