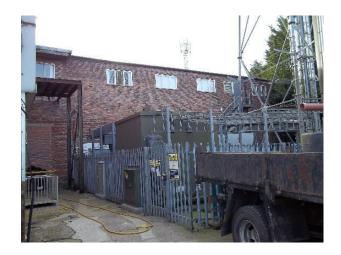

**N1115 Yard For Filming In Greater Manchester** 

Warehouse with vehicle access available for filming and photo shoots.

## **Yard For Filming In Greater Manchester**

Warehouse with vehicle access available for filming and photo shoots. \\\\

Location: Cheshire, United Kingdom

Within the M25: No

**Categories**: Warehouse Locations

## Interior

Features Include:

- Lots of props
- Ample parking
- Access to warehouses see N1117