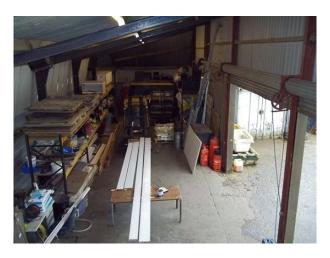

**N1115 Yard For Filming In Greater Manchester** 

Warehouse with vehicle access available for filming and photo shoots.

## **Yard For Filming In Greater Manchester**

Warehouse with vehicle access available for filming and photo shoots. \\\\

Location: Cheshire, United Kingdom

Within the M25: No

**Categories**: Warehouse Locations

## Interior

Features Include:

- Lots of props
- Ample parking
- Access to warehouses see N1117