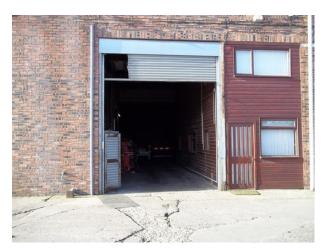

**N1115 Yard For Filming In Greater Manchester** 

Warehouse with vehicle access available for filming and photo shoots.

## **Yard For Filming In Greater Manchester**

Warehouse with vehicle access available for filming and photo shoots. \\\\

Location: Cheshire, United Kingdom

Within the M25: No

**Categories**: Warehouse Locations

## Interior

Features Include:

- Lots of props
- Ample parking
- Access to warehouses see N1117