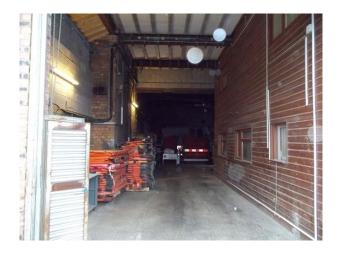

## **Features:**

| <b>Bathroom Types</b> | Facilities                                       | Floors                | Interior Features                                   |
|-----------------------|--------------------------------------------------|-----------------------|-----------------------------------------------------|
| • Cloakroom/WC        | <ul><li>Domestic Power</li><li>Toilets</li></ul> | • Concrete Floor      | <ul><li>Steel Pillars</li><li>Unfurnished</li></ul> |
| Parking               | Views                                            | Walls & Windows       |                                                     |
| • Secure Parking      | • Industrial View                                | • Exposed Brick Walls |                                                     |

## Interior

Features Include:

- Lots of props
- Ample parking
- Access to warehouses see N1117