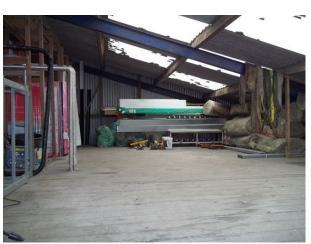

**N1115 Yard For Filming In Greater Manchester** 

Warehouse with vehicle access available for filming and photo shoots.

## **Yard For Filming In Greater Manchester**

Warehouse with vehicle access available for filming and photo shoots. \\\\

Location: Cheshire, United Kingdom

Within the M25: No

**Categories**: Warehouse Locations

## Interior

Features Include:

- Lots of props
- Ample parking
- Access to warehouses see N1117