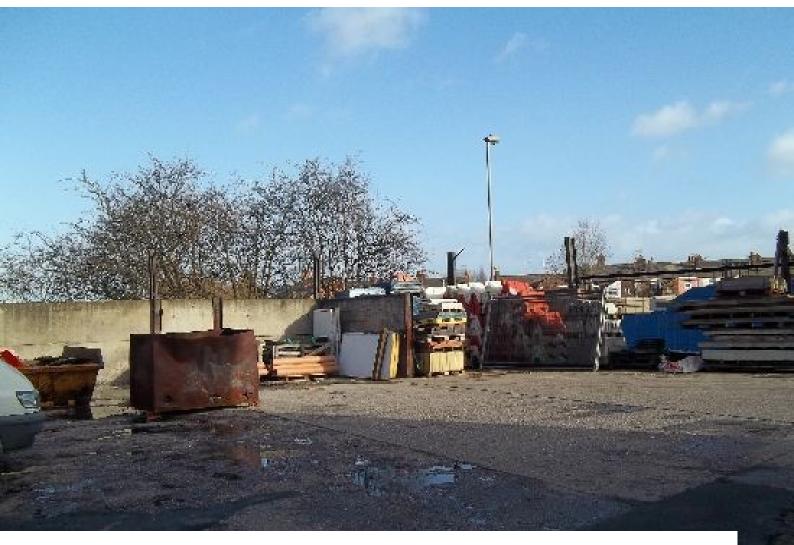

**N1115 Yard For Filming In Greater Manchester** 

Warehouse with vehicle access available for filming and photo shoots.

## **Yard For Filming In Greater Manchester**

Warehouse with vehicle access available for filming and photo shoots. \\\\

Location: Cheshire, United Kingdom

Within the M25: No

**Categories**: Warehouse Locations

## Interior

Features Include:

- Lots of props
- Ample parking
- Access to warehouses see N1117