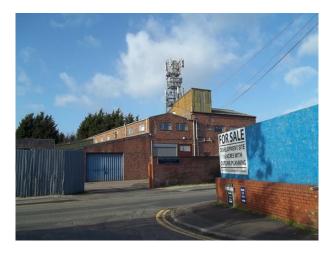

**N1115 Yard For Filming In Greater Manchester** 

Warehouse with vehicle access available for filming and photo shoots.

## **Yard For Filming In Greater Manchester**

Warehouse with vehicle access available for filming and photo shoots. \\\\

Location: Cheshire, United Kingdom

Within the M25: No

**Categories**: Warehouse Locations

## Interior

Features Include:

- Lots of props
- Ample parking
- Access to warehouses see N1117