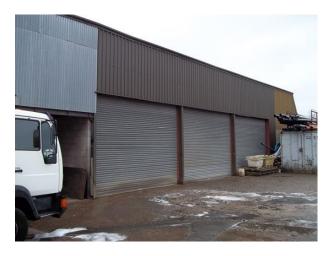

**N1115 Yard For Filming In Greater Manchester** 

Warehouse with vehicle access available for filming and photo shoots.

## **Yard For Filming In Greater Manchester**

Warehouse with vehicle access available for filming and photo shoots. \\\\

Location: Cheshire, United Kingdom

Within the M25: No

**Categories**: Warehouse Locations

## Interior

Features Include:

- Lots of props
- Ample parking
- Access to warehouses see N1117