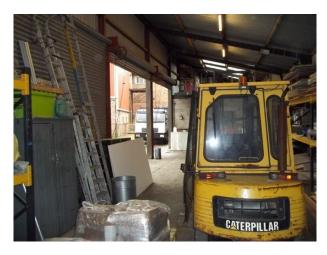

**N1115 Yard For Filming In Greater Manchester** 

Warehouse with vehicle access available for filming and photo shoots.

## **Yard For Filming In Greater Manchester**

Warehouse with vehicle access available for filming and photo shoots. \\\\

Location: Cheshire, United Kingdom

Within the M25: No

**Categories**: Warehouse Locations

## Interior

Features Include:

- Lots of props
- Ample parking
- Access to warehouses see N1117