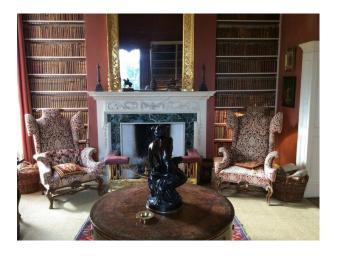

## York: Stately Home Film Location

Stately home film location with a traditional interior and collection of outbuildings in varying condition.

**Floors** 

**Location:** North Yorkshire, United Kingdom

**Bedroom Types** 

#### **Features:**

**Bathroom Types** 

| <ul> <li>Period Bathroom</li> </ul>    | <ul> <li>Boudoir</li> </ul>            | • Green Room                       | <ul> <li>Carpet</li> </ul>          |
|----------------------------------------|----------------------------------------|------------------------------------|-------------------------------------|
|                                        |                                        | • Internet Access                  | <ul> <li>Real Wood Floor</li> </ul> |
|                                        |                                        | <ul> <li>Mains Water</li> </ul>    |                                     |
|                                        |                                        | <ul> <li>Shoot and Stay</li> </ul> |                                     |
|                                        |                                        | • Toilets                          |                                     |
| Interior Features                      | Parking                                | Rooms                              | Views                               |
| • Furnished                            | • Driveway                             | • Ballroom                         | • Countryside View                  |
| <ul> <li>Period Fireplace</li> </ul>   | <ul> <li>Off Street Parking</li> </ul> | <ul> <li>Changing Room</li> </ul>  |                                     |
| <ul> <li>Period Staircase</li> </ul>   | • Secure Parking                       | <ul> <li>Dining Room</li> </ul>    |                                     |
| <ul> <li>Sweeping Staircase</li> </ul> |                                        | <ul> <li>Drawing Room</li> </ul>   |                                     |
|                                        |                                        | <ul> <li>Hallway</li> </ul>        |                                     |
|                                        |                                        | <ul> <li>Library</li> </ul>        |                                     |
|                                        |                                        | • Living Room                      |                                     |