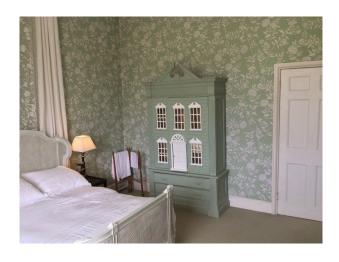

# **N1227 York: Stately Home Film Location**

Stately home film location with a traditional interior and collection of outbuildings in varying condition.

## York: Stately Home Film Location

Stately home film location with a traditional interior and collection of outbuildings in varying condition.

**Floors** 

**Location:** North Yorkshire, United Kingdom

**Bedroom Types** 

#### **Features:**

**Bathroom Types** 

| <ul> <li>Period Bathroom</li> </ul>    | <ul> <li>Boudoir</li> </ul>            | • Green Room                       | <ul> <li>Carpet</li> </ul>          |
|----------------------------------------|----------------------------------------|------------------------------------|-------------------------------------|
|                                        |                                        | • Internet Access                  | <ul> <li>Real Wood Floor</li> </ul> |
|                                        |                                        | <ul> <li>Mains Water</li> </ul>    |                                     |
|                                        |                                        | <ul> <li>Shoot and Stay</li> </ul> |                                     |
|                                        |                                        | • Toilets                          |                                     |
| Interior Features                      | Parking                                | Rooms                              | Views                               |
| • Furnished                            | • Driveway                             | • Ballroom                         | • Countryside View                  |
| <ul> <li>Period Fireplace</li> </ul>   | <ul> <li>Off Street Parking</li> </ul> | <ul> <li>Changing Room</li> </ul>  |                                     |
| <ul> <li>Period Staircase</li> </ul>   | • Secure Parking                       | <ul> <li>Dining Room</li> </ul>    |                                     |
| <ul> <li>Sweeping Staircase</li> </ul> |                                        | <ul> <li>Drawing Room</li> </ul>   |                                     |
|                                        |                                        | <ul> <li>Hallway</li> </ul>        |                                     |
|                                        |                                        | <ul> <li>Library</li> </ul>        |                                     |
|                                        |                                        | • Living Room                      |                                     |

#### Walls & Windows

- Large Windows
- Painted Walls
- Paneled Walls
- Wallpapered Walls