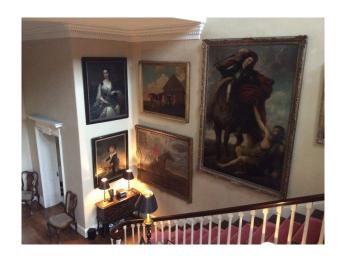

# **N1227 York: Stately Home Film Location**

Stately home film location with a traditional interior and collection of outbuildings in varying condition.

## York: Stately Home Film Location

Stately home film location with a traditional interior and collection of outbuildings in varying condition.

**Floors** 

**Location:** North Yorkshire, United Kingdom

**Bedroom Types** 

#### **Features:**

**Bathroom Types** 

| <ul> <li>Period Bathroom</li> </ul>    | <ul> <li>Boudoir</li> </ul>            | • Green Room                       | <ul> <li>Carpet</li> </ul>          |
|----------------------------------------|----------------------------------------|------------------------------------|-------------------------------------|
|                                        |                                        | • Internet Access                  | <ul> <li>Real Wood Floor</li> </ul> |
|                                        |                                        | <ul> <li>Mains Water</li> </ul>    |                                     |
|                                        |                                        | <ul> <li>Shoot and Stay</li> </ul> |                                     |
|                                        |                                        | • Toilets                          |                                     |
| Interior Features                      | Parking                                | Rooms                              | Views                               |
| • Furnished                            | • Driveway                             | • Ballroom                         | • Countryside View                  |
| <ul> <li>Period Fireplace</li> </ul>   | <ul> <li>Off Street Parking</li> </ul> | <ul> <li>Changing Room</li> </ul>  |                                     |
| <ul> <li>Period Staircase</li> </ul>   | • Secure Parking                       | <ul> <li>Dining Room</li> </ul>    |                                     |
| <ul> <li>Sweeping Staircase</li> </ul> |                                        | <ul> <li>Drawing Room</li> </ul>   |                                     |
|                                        |                                        | <ul> <li>Hallway</li> </ul>        |                                     |
|                                        |                                        | <ul> <li>Library</li> </ul>        |                                     |
|                                        |                                        | • Living Room                      |                                     |