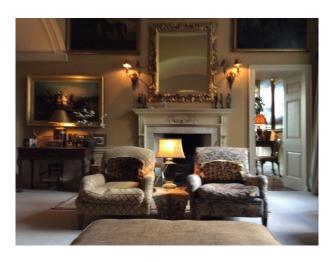

#### **Features:**

**Bathroom Types** 

| <ul> <li>Period Bathroom</li> </ul>    | <ul> <li>Boudoir</li> </ul>            | • Green Room                       | <ul> <li>Carpet</li> </ul>          |
|----------------------------------------|----------------------------------------|------------------------------------|-------------------------------------|
|                                        |                                        | • Internet Access                  | <ul> <li>Real Wood Floor</li> </ul> |
|                                        |                                        | <ul> <li>Mains Water</li> </ul>    |                                     |
|                                        |                                        | <ul> <li>Shoot and Stay</li> </ul> |                                     |
|                                        |                                        | • Toilets                          |                                     |
| Interior Features                      | Parking                                | Rooms                              | Views                               |
| • Furnished                            | • Driveway                             | • Ballroom                         | • Countryside View                  |
| <ul> <li>Period Fireplace</li> </ul>   | <ul> <li>Off Street Parking</li> </ul> | <ul> <li>Changing Room</li> </ul>  |                                     |
| <ul> <li>Period Staircase</li> </ul>   | • Secure Parking                       | <ul> <li>Dining Room</li> </ul>    |                                     |
| <ul> <li>Sweeping Staircase</li> </ul> |                                        | <ul> <li>Drawing Room</li> </ul>   |                                     |
|                                        |                                        | <ul> <li>Hallway</li> </ul>        |                                     |
|                                        |                                        | <ul> <li>Library</li> </ul>        |                                     |
|                                        |                                        | • Living Room                      |                                     |

#### Walls & Windows

- Large Windows
- Painted Walls
- Paneled Walls
- Wallpapered Walls