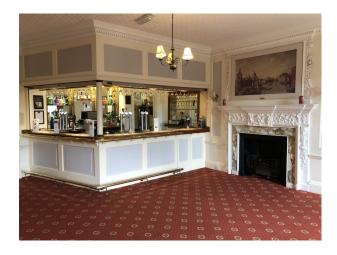

Originally the home of the family, and is part of the textiles heritage of our region. The impressive house features a large south facing patio, private gardens and flexible rooms.

The elegant entrance includes a grand staircase, numerous fire places and original windows. The lounge is a long room with views out onto the private south facing terrace and garden. Connecting to the bar via sliding doors an elegant fire place is situated next to the compact bar. Down steps into the main dining room. A blank canvas. This can be set for events with furniture available. Featuring French doors onto the gardens, original windows and wooden dance floor. Rear views onto ancient orchard.