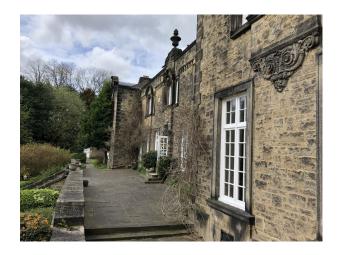

Originally the home of the family, and is part of the textiles heritage of our region. The impressive house features a large south facing patio, private gardens and flexible rooms.

The elegant entrance includes a grand staircase, numerous fire places and original windows. The lounge is a long room with views out onto the private south facing terrace and garden. Connecting to the bar via sliding doors an elegant fire place is situated next to the compact bar. Down steps into the main dining room. A blank canvas. This can be set for events with furniture available. Featuring French doors onto the gardens, original windows and wooden dance floor. Rear views onto ancient orchard.