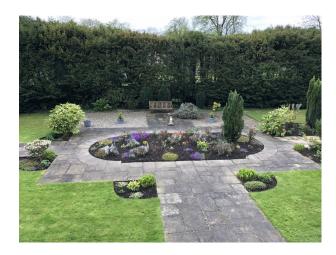

Originally the home of the family, and is part of the textiles heritage of our region. The impressive house features a large south facing patio, private gardens and flexible rooms.

The elegant entrance includes a grand staircase, numerous fire places and original windows. The lounge is a long room with views out onto the private south facing terrace and garden. Connecting to the bar via sliding doors an elegant fire place is situated next to the compact bar. Down steps into the main dining room. A blank canvas. This can be set for events with furniture available. Featuring French doors onto the gardens, original windows and wooden dance floor. Rear views onto ancient orchard.

#### Exterior

Through a tree lined avenue the property opens out to a spacious car park. The Mansion has impressive architecture on both the front and back of the building. Steps and a grand entrance door lead from the car park. The front door leads directly through to doors out onto the garden. The garden is walled with doors and a raised terrace area. Manicured lawns with evergreen back ground