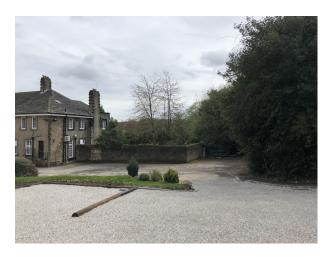

#### Exterior

Through a tree lined avenue the property opens out to a spacious car park. The Mansion has impressive architecture on both the front and back of the building. Steps and a grand entrance door lead from the car park. The front door leads directly through to doors out onto the garden. The garden is walled with doors and a raised terrace area. Manicured lawns with evergreen back ground