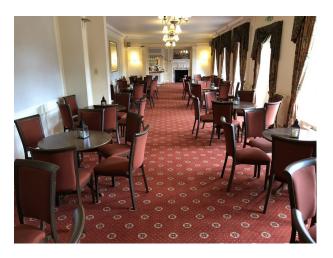

#### Interior

The property is an elegant Edwardian-Baroque style mansion, nestled in a secluded wooden haven. Built by one of Bradford's most successful mill owning families, it hosted grand family celebrations & entertained numerous business associates; a tradition which continues today.

Originally the home of the family, and is part of the textiles heritage of our region. The impressive house features a large south facing patio, private gardens and flexible rooms.

The elegant entrance includes a grand staircase, numerous fire places and original windows. The lounge is a long room with views out onto the private south facing terrace and garden. Connecting to the bar via sliding doors an elegant fire place is situated next to the compact bar. Down steps into the main dining room. A blank canvas. This can be set for events with furniture available. Featuring French doors onto the gardens, original windows and wooden dance floor. Rear views onto ancient orchard.

All available for filming and still shoots.