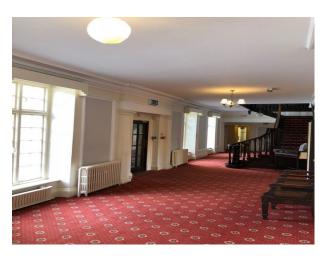

#### Interior

The property is an elegant Edwardian-Baroque style mansion, nestled in a secluded wooden haven. Built by one of Bradford's most successful mill owning families, it hosted grand family celebrations & entertained numerous business associates; a tradition which continues today.

Originally the home of the family, and is part of the textiles heritage of our region. The impressive house features a large south facing patio, private gardens and flexible rooms.

The elegant entrance includes a grand staircase, numerous fire places and original windows. The lounge is a long room with views out onto the private south facing terrace and garden. Connecting to the bar via sliding doors an elegant fire place is situated next to the compact bar. Down steps into the main dining room. A blank canvas. This can be set for events with furniture available. Featuring French doors onto the gardens, original windows and wooden dance floor. Rear views onto ancient orchard.