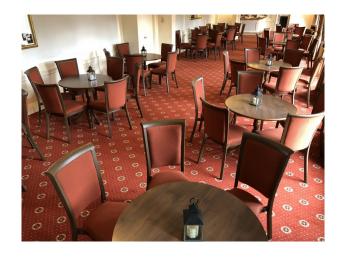

Originally the home of the family, and is part of the textiles heritage of our region. The impressive house features a large south facing patio, private gardens and flexible rooms.

The elegant entrance includes a grand staircase, numerous fire places and original windows. The lounge is a long room with views out onto the private south facing terrace and garden. Connecting to the bar via sliding doors an elegant fire place is situated next to the compact bar. Down steps into the main dining room. A blank canvas. This can be set for events with furniture available. Featuring French doors onto the gardens, original windows and wooden dance floor. Rear views onto ancient orchard.