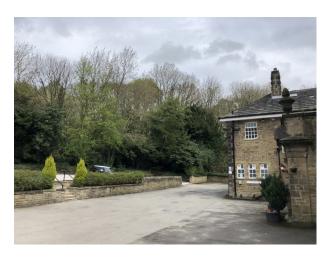

#### Exterior

Through a tree lined avenue the property opens out to a spacious car park. The Mansion has impressive architecture on both the front and back of the building. Steps and a grand entrance door lead from the car park. The front door leads directly through to doors out onto the garden. The garden is walled with doors and a raised terrace area. Manicured lawns with evergreen back ground