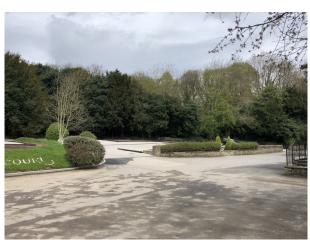

#### Exterior

Through a tree lined avenue the property opens out to a spacious car park. The Mansion has impressive architecture on both the front and back of the building. Steps and a grand entrance door lead from the car park. The front door leads directly through to doors out onto the garden. The garden is walled with doors and a raised terrace area. Manicured lawns with evergreen back ground