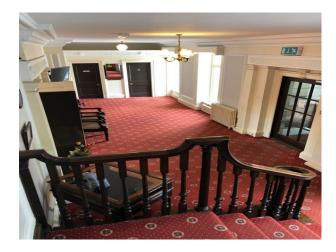

Originally the home of the family, and is part of the textiles heritage of our region. The impressive house features a large south facing patio, private gardens and flexible rooms.

The elegant entrance includes a grand staircase, numerous fire places and original windows. The lounge is a long room with views out onto the private south facing terrace and garden. Connecting to the bar via sliding doors an elegant fire place is situated next to the compact bar. Down steps into the main dining room. A blank canvas. This can be set for events with furniture available. Featuring French doors onto the gardens, original windows and wooden dance floor. Rear views onto ancient orchard.