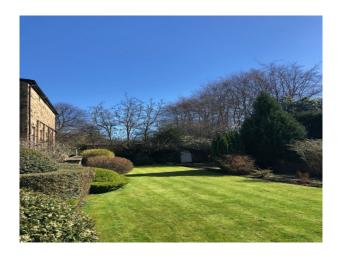

Originally the home of the family, and is part of the textiles heritage of our region. The impressive house features a large south facing patio, private gardens and flexible rooms.

The elegant entrance includes a grand staircase, numerous fire places and original windows. The lounge is a long room with views out onto the private south facing terrace and garden. Connecting to the bar via sliding doors an elegant fire place is situated next to the compact bar. Down steps into the main dining room. A blank canvas. This can be set for events with furniture available. Featuring French doors onto the gardens, original windows and wooden dance floor. Rear views onto ancient orchard.

#### Exterior

Through a tree lined avenue the property opens out to a spacious car park. The Mansion has impressive architecture on both the front and back of the building. Steps and a grand entrance door lead from the car park. The front door leads directly through to doors out onto the garden. The garden is walled with doors and a raised terrace area. Manicured lawns with evergreen back ground