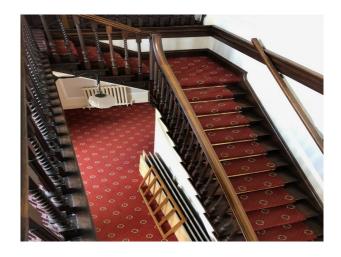

Originally the home of the family, and is part of the textiles heritage of our region. The impressive house features a large south facing patio, private gardens and flexible rooms.

The elegant entrance includes a grand staircase, numerous fire places and original windows. The lounge is a long room with views out onto the private south facing terrace and garden. Connecting to the bar via sliding doors an elegant fire place is situated next to the compact bar. Down steps into the main dining room. A blank canvas. This can be set for events with furniture available. Featuring French doors onto the gardens, original windows and wooden dance floor. Rear views onto ancient orchard.