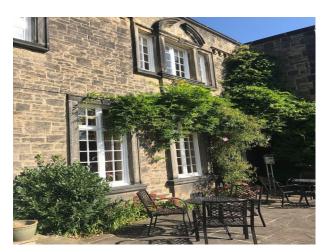

Originally the home of the family, and is part of the textiles heritage of our region. The impressive house features a large south facing patio, private gardens and flexible rooms.

The elegant entrance includes a grand staircase, numerous fire places and original windows. The lounge is a long room with views out onto the private south facing terrace and garden. Connecting to the bar via sliding doors an elegant fire place is situated next to the compact bar. Down steps into the main dining room. A blank canvas. This can be set for events with furniture available. Featuring French doors onto the gardens, original windows and wooden dance floor. Rear views onto ancient orchard.

#### Exterior

Through a tree lined avenue the property opens out to a spacious car park. The Mansion has impressive architecture on both the front and back of the building. Steps and a grand entrance door lead from the car park. The front door leads directly through to doors out onto the garden. The garden is walled with doors and a raised terrace area. Manicured lawns with evergreen back ground