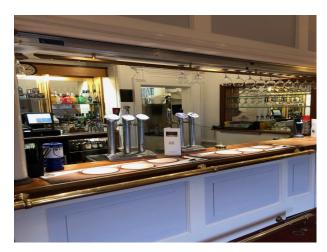

Originally the home of the family, and is part of the textiles heritage of our region. The impressive house features a large south facing patio, private gardens and flexible rooms.

The elegant entrance includes a grand staircase, numerous fire places and original windows. The lounge is a long room with views out onto the private south facing terrace and garden. Connecting to the bar via sliding doors an elegant fire place is situated next to the compact bar. Down steps into the main dining room. A blank canvas. This can be set for events with furniture available. Featuring French doors onto the gardens, original windows and wooden dance floor. Rear views onto ancient orchard.