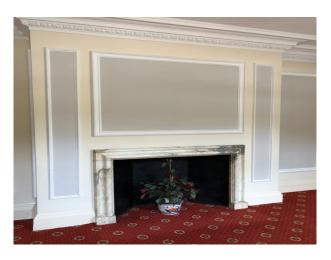

Originally the home of the family, and is part of the textiles heritage of our region. The impressive house features a large south facing patio, private gardens and flexible rooms.

The elegant entrance includes a grand staircase, numerous fire places and original windows. The lounge is a long room with views out onto the private south facing terrace and garden. Connecting to the bar via sliding doors an elegant fire place is situated next to the compact bar. Down steps into the main dining room. A blank canvas. This can be set for events with furniture available. Featuring French doors onto the gardens, original windows and wooden dance floor. Rear views onto ancient orchard.