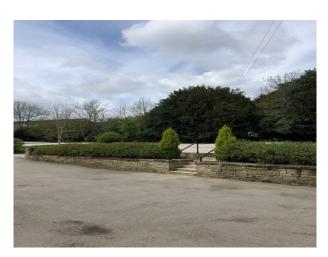

#### Exterior

Through a tree lined avenue the property opens out to a spacious car park. The Mansion has impressive architecture on both the front and back of the building. Steps and a grand entrance door lead from the car park. The front door leads directly through to doors out onto the garden. The garden is walled with doors and a raised terrace area. Manicured lawns with evergreen back ground