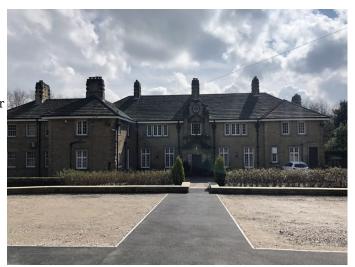

#### Interior

The property is an elegant Edwardian-Baroque style mansion, nestled in a secluded wooden haven. Built by one of Bradford's most successful mill owning families, it hosted grand family celebrations & entertained numerous business associates; a tradition which continues today.

#### Exterior

Through a tree lined avenue the property opens out to a spacious car park. The Mansion has impressive architecture on both the front and back of the building. Steps and a grand entrance door lead from the car park. The front door leads directly through to doors out onto the garden. The garden is walled with doors and a raised terrace area. Manicured lawns with evergreen back ground