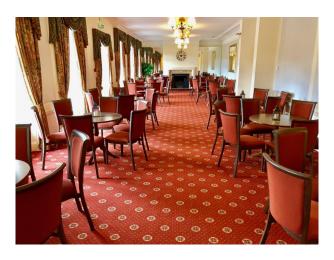

#### Interior

The property is an elegant Edwardian-Baroque style mansion, nestled in a secluded wooden haven. Built by one of Bradford's most successful mill owning families, it hosted grand family celebrations & entertained numerous business associates; a tradition which continues today.

Originally the home of the family, and is part of the textiles heritage of our region. The impressive house features a large south facing patio, private gardens and flexible rooms.

The elegant entrance includes a grand staircase, numerous fire places and original windows. The lounge is a long room with views out onto the private south facing terrace and garden. Connecting to the bar via sliding doors an elegant fire place is situated next to the compact bar. Down steps into the main dining room. A blank canvas. This can be set for events with furniture available. Featuring French doors onto the gardens, original windows and wooden dance floor. Rear views onto ancient orchard.

All available for filming and still shoots.