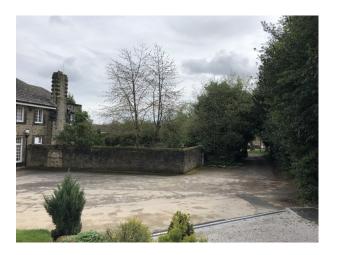

#### Exterior

Through a tree lined avenue the property opens out to a spacious car park. The Mansion has impressive architecture on both the front and back of the building. Steps and a grand entrance door lead from the car park. The front door leads directly through to doors out onto the garden. The garden is walled with doors and a raised terrace area. Manicured lawns with evergreen back ground