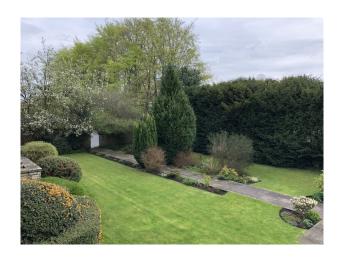

Originally the home of the family, and is part of the textiles heritage of our region. The impressive house features a large south facing patio, private gardens and flexible rooms.

The elegant entrance includes a grand staircase, numerous fire places and original windows. The lounge is a long room with views out onto the private south facing terrace and garden. Connecting to the bar via sliding doors an elegant fire place is situated next to the compact bar. Down steps into the main dining room. A blank canvas. This can be set for events with furniture available. Featuring French doors onto the gardens, original windows and wooden dance floor. Rear views onto ancient orchard.

#### Exterior

Through a tree lined avenue the property opens out to a spacious car park. The Mansion has impressive architecture on both the front and back of the building. Steps and a grand entrance door lead from the car park. The front door leads directly through to doors out onto the garden. The garden is walled with doors and a raised terrace area. Manicured lawns with evergreen back ground