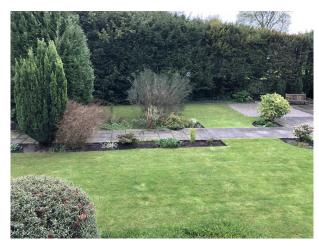

#### Exterior

Through a tree lined avenue the property opens out to a spacious car park. The Mansion has impressive architecture on both the front and back of the building. Steps and a grand entrance door lead from the car park. The front door leads directly through to doors out onto the garden. The garden is walled with doors and a raised terrace area. Manicured lawns with evergreen back ground