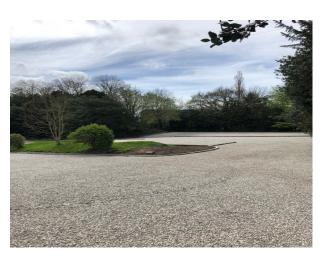

#### Exterior

Through a tree lined avenue the property opens out to a spacious car park. The Mansion has impressive architecture on both the front and back of the building. Steps and a grand entrance door lead from the car park. The front door leads directly through to doors out onto the garden. The garden is walled with doors and a raised terrace area. Manicured lawns with evergreen back ground