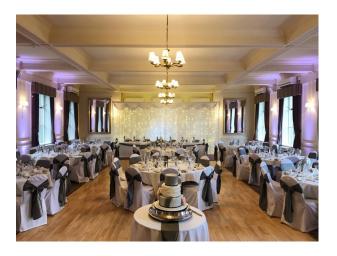

Originally the home of the family, and is part of the textiles heritage of our region. The impressive house features a large south facing patio, private gardens and flexible rooms.

The elegant entrance includes a grand staircase, numerous fire places and original windows. The lounge is a long room with views out onto the private south facing terrace and garden. Connecting to the bar via sliding doors an elegant fire place is situated next to the compact bar. Down steps into the main dining room. A blank canvas. This can be set for events with furniture available. Featuring French doors onto the gardens, original windows and wooden dance floor. Rear views onto ancient orchard.

All available for filming and still shoots.