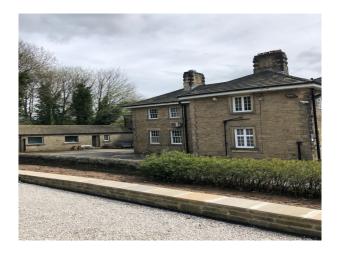

#### Interior

The property is an elegant Edwardian-Baroque style mansion, nestled in a secluded wooden haven. Built by one of Bradford's most successful mill owning families, it hosted grand family celebrations & entertained numerous business associates; a tradition which continues today.

#### Exterior

Through a tree lined avenue the property opens out to a spacious car park. The Mansion has impressive architecture on both the front and back of the building. Steps and a grand entrance door lead from the car park. The front door leads directly through to doors out onto the garden. The garden is walled with doors and a raised terrace area. Manicured lawns with evergreen back ground