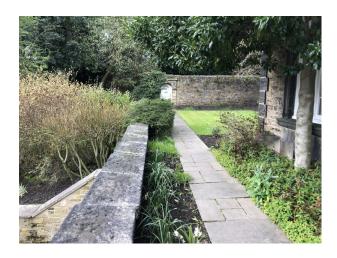

Originally the home of the family, and is part of the textiles heritage of our region. The impressive house features a large south facing patio, private gardens and flexible rooms.

The elegant entrance includes a grand staircase, numerous fire places and original windows. The lounge is a long room with views out onto the private south facing terrace and garden. Connecting to the bar via sliding doors an elegant fire place is situated next to the compact bar. Down steps into the main dining room. A blank canvas. This can be set for events with furniture available. Featuring French doors onto the gardens, original windows and wooden dance floor. Rear views onto ancient orchard.

#### Exterior

Through a tree lined avenue the property opens out to a spacious car park. The Mansion has impressive architecture on both the front and back of the building. Steps and a grand entrance door lead from the car park. The front door leads directly through to doors out onto the garden. The garden is walled with doors and a raised terrace area. Manicured lawns with evergreen back ground