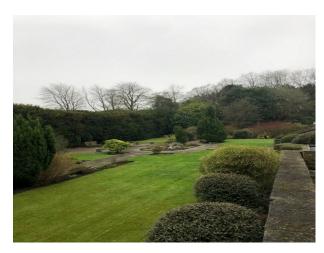

#### Exterior

Through a tree lined avenue the property opens out to a spacious car park. The Mansion has impressive architecture on both the front and back of the building. Steps and a grand entrance door lead from the car park. The front door leads directly through to doors out onto the garden. The garden is walled with doors and a raised terrace area. Manicured lawns with evergreen back ground