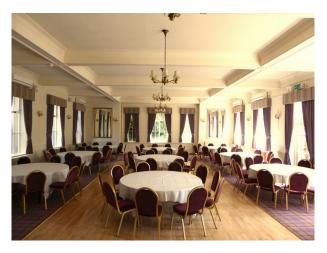

#### Interior

The property is an elegant Edwardian-Baroque style mansion, nestled in a secluded wooden haven. Built by one of Bradford's most successful mill owning families, it hosted grand family celebrations & entertained numerous business associates; a tradition which continues today.

Originally the home of the family, and is part of the textiles heritage of our region. The impressive house features a large south facing patio, private gardens and flexible rooms.

The elegant entrance includes a grand staircase, numerous fire places and original windows. The lounge is a long room with views out onto the private south facing terrace and garden. Connecting to the bar via sliding doors an elegant fire place is situated next to the compact bar. Down steps into the main dining room. A blank canvas. This can be set for events with furniture available. Featuring French doors onto the gardens, original windows and wooden dance floor. Rear views onto ancient orchard.

All available for filming and still shoots.