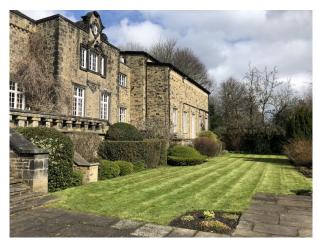

#### Exterior

Through a tree lined avenue the property opens out to a spacious car park. The Mansion has impressive architecture on both the front and back of the building. Steps and a grand entrance door lead from the car park. The front door leads directly through to doors out onto the garden. The garden is walled with doors and a raised terrace area. Manicured lawns with evergreen back ground