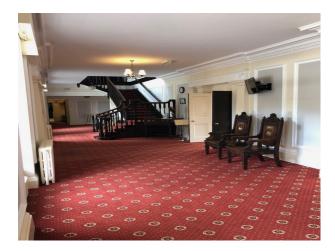

#### Interior

The property is an elegant Edwardian-Baroque style mansion, nestled in a secluded wooden haven. Built by one of Bradford's most successful mill owning families, it hosted grand family celebrations & entertained numerous business associates; a tradition which continues today.

Originally the home of the family, and is part of the textiles heritage of our region. The impressive house features a large south facing patio, private gardens and flexible rooms.

The elegant entrance includes a grand staircase, numerous fire places and original windows. The lounge is a long room with views out onto the private south facing terrace and garden. Connecting to the bar via sliding doors an elegant fire place is situated next to the compact bar. Down steps into the main dining room. A blank canvas. This can be set for events with furniture available. Featuring French doors onto the gardens, original windows and wooden dance floor. Rear views onto ancient orchard.