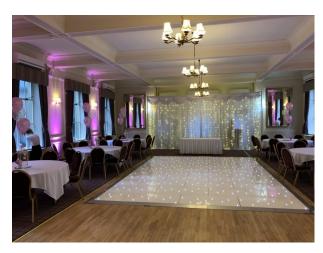

#### Interior

The property is an elegant Edwardian-Baroque style mansion, nestled in a secluded wooden haven. Built by one of Bradford's most successful mill owning families, it hosted grand family celebrations & entertained numerous business associates; a tradition which continues today.

Originally the home of the family, and is part of the textiles heritage of our region. The impressive house features a large south facing patio, private gardens and flexible rooms.

The elegant entrance includes a grand staircase, numerous fire places and original windows. The lounge is a long room with views out onto the private south facing terrace and garden. Connecting to the bar via sliding doors an elegant fire place is situated next to the compact bar. Down steps into the main dining room. A blank canvas. This can be set for events with furniture available. Featuring French doors onto the gardens, original windows and wooden dance floor. Rear views onto ancient orchard.

All available for filming and still shoots.