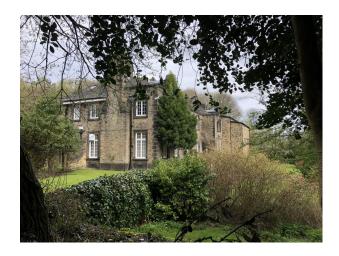

#### Interior

The property is an elegant Edwardian-Baroque style mansion, nestled in a secluded wooden haven. Built by one of Bradford's most successful mill owning families, it hosted grand family celebrations & entertained numerous business associates; a tradition which continues today.

#### Exterior

Through a tree lined avenue the property opens out to a spacious car park. The Mansion has impressive architecture on both the front and back of the building. Steps and a grand entrance door lead from the car park. The front door leads directly through to doors out onto the garden. The garden is walled with doors and a raised terrace area. Manicured lawns with evergreen back ground