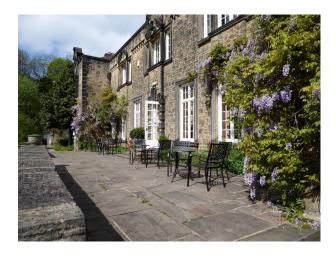

Originally the home of the family, and is part of the textiles heritage of our region. The impressive house features a large south facing patio, private gardens and flexible rooms.

The elegant entrance includes a grand staircase, numerous fire places and original windows. The lounge is a long room with views out onto the private south facing terrace and garden. Connecting to the bar via sliding doors an elegant fire place is situated next to the compact bar. Down steps into the main dining room. A blank canvas. This can be set for events with furniture available. Featuring French doors onto the gardens, original windows and wooden dance floor. Rear views onto ancient orchard.

#### Exterior

Through a tree lined avenue the property opens out to a spacious car park. The Mansion has impressive architecture on both the front and back of the building. Steps and a grand entrance door lead from the car park. The front door leads directly through to doors out onto the garden. The garden is walled with doors and a raised terrace area. Manicured lawns with evergreen back ground