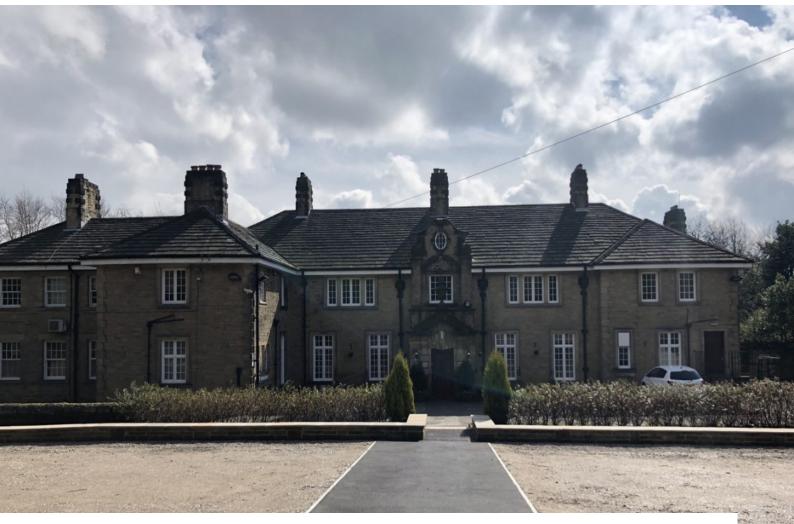

#### Interior

The property is an elegant Edwardian-Baroque style mansion, nestled in a secluded wooden haven. Built by one of Bradford's most successful mill owning families, it hosted grand family celebrations & entertained numerous business associates; a tradition which continues today.

#### Exterior

Through a tree lined avenue the property opens out to a spacious car park. The Mansion has impressive architecture on both the front and back of the building. Steps and a grand entrance door lead from the car park. The front door leads directly through to doors out onto the garden. The garden is walled with doors and a raised terrace area. Manicured lawns with evergreen back ground