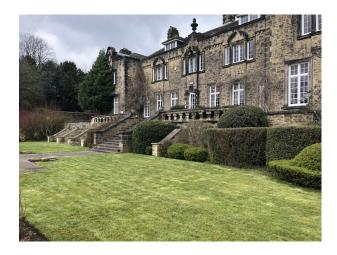

#### Interior

The property is an elegant Edwardian-Baroque style mansion, nestled in a secluded wooden haven. Built by one of Bradford's most successful mill owning families, it hosted grand family celebrations & entertained numerous business associates; a tradition which continues today.

#### Exterior

Through a tree lined avenue the property opens out to a spacious car park. The Mansion has impressive architecture on both the front and back of the building. Steps and a grand entrance door lead from the car park. The front door leads directly through to doors out onto the garden. The garden is walled with doors and a raised terrace area. Manicured lawns with evergreen back ground