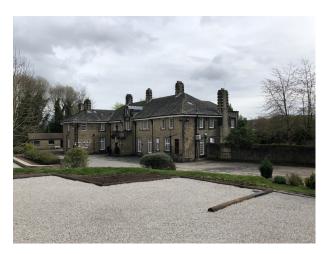

#### Exterior

Through a tree lined avenue the property opens out to a spacious car park. The Mansion has impressive architecture on both the front and back of the building. Steps and a grand entrance door lead from the car park. The front door leads directly through to doors out onto the garden. The garden is walled with doors and a raised terrace area. Manicured lawns with evergreen back ground