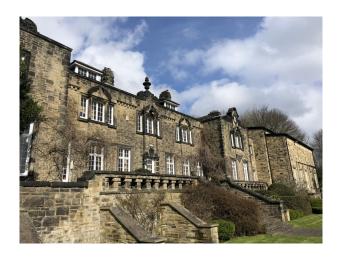

#### Interior

The property is an elegant Edwardian-Baroque style mansion, nestled in a secluded wooden haven. Built by one of Bradford's most successful mill owning families, it hosted grand family celebrations & entertained numerous business associates; a tradition which continues today.

#### Exterior

Through a tree lined avenue the property opens out to a spacious car park. The Mansion has impressive architecture on both the front and back of the building. Steps and a grand entrance door lead from the car park. The front door leads directly through to doors out onto the garden. The garden is walled with doors and a raised terrace area. Manicured lawns with evergreen back ground