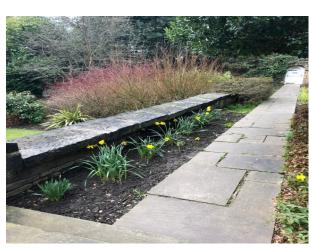

#### Exterior

Through a tree lined avenue the property opens out to a spacious car park. The Mansion has impressive architecture on both the front and back of the building. Steps and a grand entrance door lead from the car park. The front door leads directly through to doors out onto the garden. The garden is walled with doors and a raised terrace area. Manicured lawns with evergreen back ground