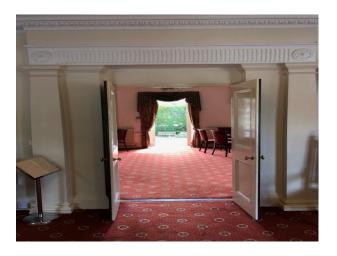

Originally the home of the family, and is part of the textiles heritage of our region. The impressive house features a large south facing patio, private gardens and flexible rooms.

The elegant entrance includes a grand staircase, numerous fire places and original windows. The lounge is a long room with views out onto the private south facing terrace and garden. Connecting to the bar via sliding doors an elegant fire place is situated next to the compact bar. Down steps into the main dining room. A blank canvas. This can be set for events with furniture available. Featuring French doors onto the gardens, original windows and wooden dance floor. Rear views onto ancient orchard.