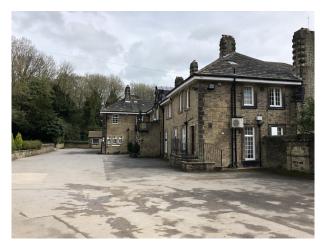

#### Exterior

Through a tree lined avenue the property opens out to a spacious car park. The Mansion has impressive architecture on both the front and back of the building. Steps and a grand entrance door lead from the car park. The front door leads directly through to doors out onto the garden. The garden is walled with doors and a raised terrace area. Manicured lawns with evergreen back ground