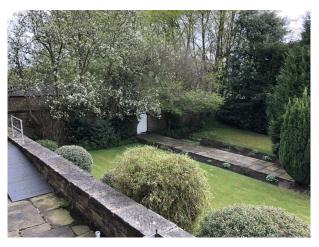

#### Exterior

Through a tree lined avenue the property opens out to a spacious car park. The Mansion has impressive architecture on both the front and back of the building. Steps and a grand entrance door lead from the car park. The front door leads directly through to doors out onto the garden. The garden is walled with doors and a raised terrace area. Manicured lawns with evergreen back ground