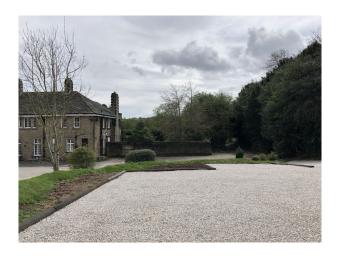

#### Exterior

Through a tree lined avenue the property opens out to a spacious car park. The Mansion has impressive architecture on both the front and back of the building. Steps and a grand entrance door lead from the car park. The front door leads directly through to doors out onto the garden. The garden is walled with doors and a raised terrace area. Manicured lawns with evergreen back ground