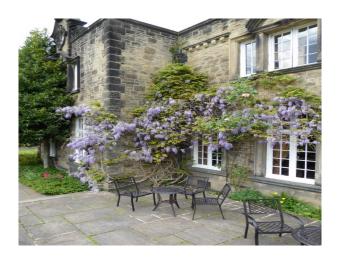

Originally the home of the family, and is part of the textiles heritage of our region. The impressive house features a large south facing patio, private gardens and flexible rooms.

The elegant entrance includes a grand staircase, numerous fire places and original windows. The lounge is a long room with views out onto the private south facing terrace and garden. Connecting to the bar via sliding doors an elegant fire place is situated next to the compact bar. Down steps into the main dining room. A blank canvas. This can be set for events with furniture available. Featuring French doors onto the gardens, original windows and wooden dance floor. Rear views onto ancient orchard.

#### Exterior

Through a tree lined avenue the property opens out to a spacious car park. The Mansion has impressive architecture on both the front and back of the building. Steps and a grand entrance door lead from the car park. The front door leads directly through to doors out onto the garden. The garden is walled with doors and a raised terrace area. Manicured lawns with evergreen back ground