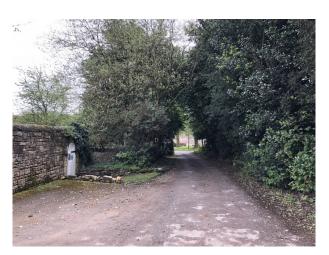

#### Exterior

Through a tree lined avenue the property opens out to a spacious car park. The Mansion has impressive architecture on both the front and back of the building. Steps and a grand entrance door lead from the car park. The front door leads directly through to doors out onto the garden. The garden is walled with doors and a raised terrace area. Manicured lawns with evergreen back ground