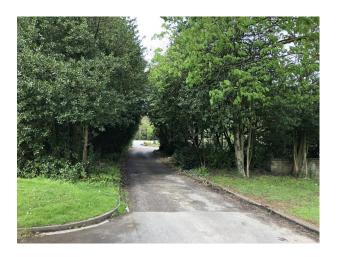

#### Exterior

Through a tree lined avenue the property opens out to a spacious car park. The Mansion has impressive architecture on both the front and back of the building. Steps and a grand entrance door lead from the car park. The front door leads directly through to doors out onto the garden. The garden is walled with doors and a raised terrace area. Manicured lawns with evergreen back ground