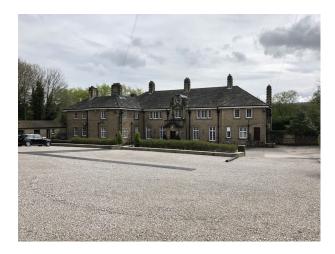

#### Exterior

Through a tree lined avenue the property opens out to a spacious car park. The Mansion has impressive architecture on both the front and back of the building. Steps and a grand entrance door lead from the car park. The front door leads directly through to doors out onto the garden. The garden is walled with doors and a raised terrace area. Manicured lawns with evergreen back ground