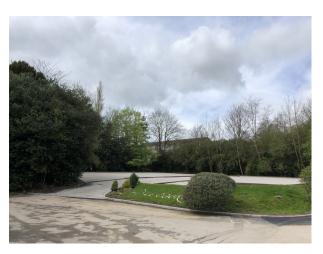

#### Exterior

Through a tree lined avenue the property opens out to a spacious car park. The Mansion has impressive architecture on both the front and back of the building. Steps and a grand entrance door lead from the car park. The front door leads directly through to doors out onto the garden. The garden is walled with doors and a raised terrace area. Manicured lawns with evergreen back ground