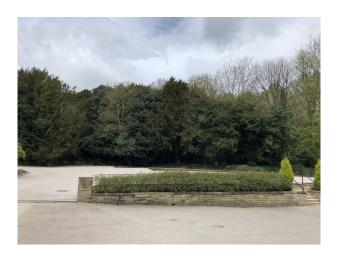

#### Exterior

Through a tree lined avenue the property opens out to a spacious car park. The Mansion has impressive architecture on both the front and back of the building. Steps and a grand entrance door lead from the car park. The front door leads directly through to doors out onto the garden. The garden is walled with doors and a raised terrace area. Manicured lawns with evergreen back ground