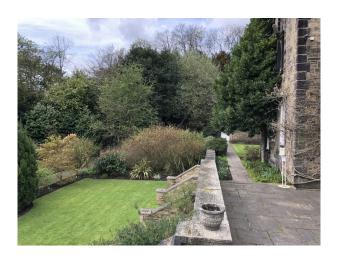

Originally the home of the family, and is part of the textiles heritage of our region. The impressive house features a large south facing patio, private gardens and flexible rooms.

The elegant entrance includes a grand staircase, numerous fire places and original windows. The lounge is a long room with views out onto the private south facing terrace and garden. Connecting to the bar via sliding doors an elegant fire place is situated next to the compact bar. Down steps into the main dining room. A blank canvas. This can be set for events with furniture available. Featuring French doors onto the gardens, original windows and wooden dance floor. Rear views onto ancient orchard.

#### Exterior

Through a tree lined avenue the property opens out to a spacious car park. The Mansion has impressive architecture on both the front and back of the building. Steps and a grand entrance door lead from the car park. The front door leads directly through to doors out onto the garden. The garden is walled with doors and a raised terrace area. Manicured lawns with evergreen back ground