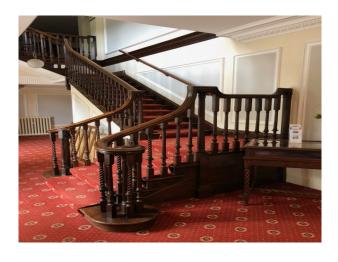

Originally the home of the family, and is part of the textiles heritage of our region. The impressive house features a large south facing patio, private gardens and flexible rooms.

The elegant entrance includes a grand staircase, numerous fire places and original windows. The lounge is a long room with views out onto the private south facing terrace and garden. Connecting to the bar via sliding doors an elegant fire place is situated next to the compact bar. Down steps into the main dining room. A blank canvas. This can be set for events with furniture available. Featuring French doors onto the gardens, original windows and wooden dance floor. Rear views onto ancient orchard.