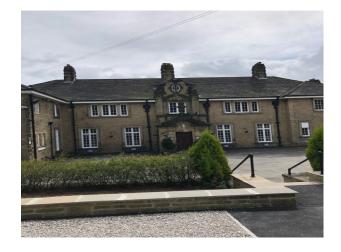

#### Interior

The property is an elegant Edwardian-Baroque style mansion, nestled in a secluded wooden haven. Built by one of Bradford's most successful mill owning families, it hosted grand family celebrations & entertained numerous business associates; a tradition which continues today.

#### Exterior

Through a tree lined avenue the property opens out to a spacious car park. The Mansion has impressive architecture on both the front and back of the building. Steps and a grand entrance door lead from the car park. The front door leads directly through to doors out onto the garden. The garden is walled with doors and a raised terrace area. Manicured lawns with evergreen back ground