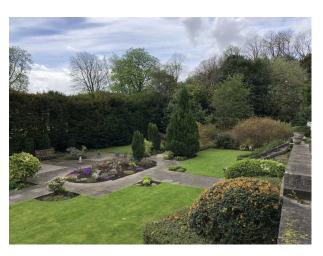

#### Exterior

Through a tree lined avenue the property opens out to a spacious car park. The Mansion has impressive architecture on both the front and back of the building. Steps and a grand entrance door lead from the car park. The front door leads directly through to doors out onto the garden. The garden is walled with doors and a raised terrace area. Manicured lawns with evergreen back ground