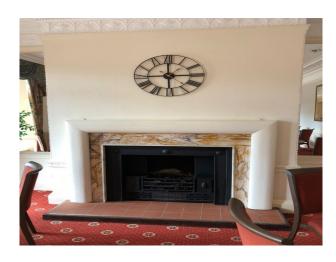

Originally the home of the family, and is part of the textiles heritage of our region. The impressive house features a large south facing patio, private gardens and flexible rooms.

The elegant entrance includes a grand staircase, numerous fire places and original windows. The lounge is a long room with views out onto the private south facing terrace and garden. Connecting to the bar via sliding doors an elegant fire place is situated next to the compact bar. Down steps into the main dining room. A blank canvas. This can be set for events with furniture available. Featuring French doors onto the gardens, original windows and wooden dance floor. Rear views onto ancient orchard.