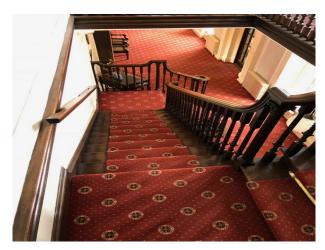

#### Interior

The property is an elegant Edwardian-Baroque style mansion, nestled in a secluded wooden haven. Built by one of Bradford's most successful mill owning families, it hosted grand family celebrations & entertained numerous business associates; a tradition which continues today.

Originally the home of the family, and is part of the textiles heritage of our region. The impressive house features a large south facing patio, private gardens and flexible rooms.

The elegant entrance includes a grand staircase, numerous fire places and original windows. The lounge is a long room with views out onto the private south facing terrace and garden. Connecting to the bar via sliding doors an elegant fire place is situated next to the compact bar. Down steps into the main dining room. A blank canvas. This can be set for events with furniture available. Featuring French doors onto the gardens, original windows and wooden dance floor. Rear views onto ancient orchard.