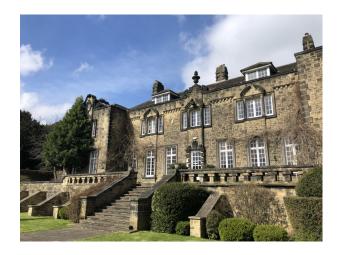

#### Interior

The property is an elegant Edwardian-Baroque style mansion, nestled in a secluded wooden haven. Built by one of Bradford's most successful mill owning families, it hosted grand family celebrations & entertained numerous business associates; a tradition which continues today.

Originally the home of the family, and is part of the textiles heritage of our region. The impressive house features a large south facing patio, private gardens and flexible rooms.

The elegant entrance includes a grand staircase, numerous fire places and original windows. The lounge is a long room with views out onto the private south facing terrace and garden. Connecting to the bar via sliding doors an elegant fire place is situated next to the compact bar. Down steps into the main dining room. A blank canvas. This can be set for events with furniture available. Featuring French doors onto the gardens, original windows and wooden dance floor. Rear views onto ancient orchard.

#### Exterior

Through a tree lined avenue the property opens out to a spacious car park. The Mansion has impressive architecture on both the front and back of the building. Steps and a grand entrance door lead from the car park. The front door leads directly through to doors out onto the garden. The garden is walled with doors and a raised terrace area. Manicured lawns with evergreen back ground