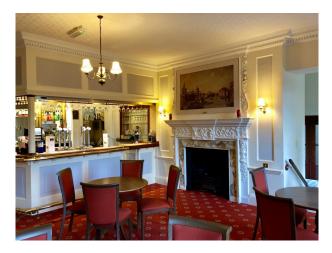

Originally the home of the family, and is part of the textiles heritage of our region. The impressive house features a large south facing patio, private gardens and flexible rooms.

The elegant entrance includes a grand staircase, numerous fire places and original windows. The lounge is a long room with views out onto the private south facing terrace and garden. Connecting to the bar via sliding doors an elegant fire place is situated next to the compact bar. Down steps into the main dining room. A blank canvas. This can be set for events with furniture available. Featuring French doors onto the gardens, original windows and wooden dance floor. Rear views onto ancient orchard.