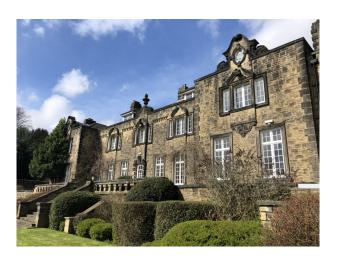

#### Interior

The property is an elegant Edwardian-Baroque style mansion, nestled in a secluded wooden haven. Built by one of Bradford's most successful mill owning families, it hosted grand family celebrations & entertained numerous business associates; a tradition which continues today.

#### Exterior

Through a tree lined avenue the property opens out to a spacious car park. The Mansion has impressive architecture on both the front and back of the building. Steps and a grand entrance door lead from the car park. The front door leads directly through to doors out onto the garden. The garden is walled with doors and a raised terrace area. Manicured lawns with evergreen back ground