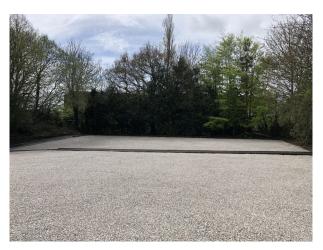

#### Exterior

Through a tree lined avenue the property opens out to a spacious car park. The Mansion has impressive architecture on both the front and back of the building. Steps and a grand entrance door lead from the car park. The front door leads directly through to doors out onto the garden. The garden is walled with doors and a raised terrace area. Manicured lawns with evergreen back ground