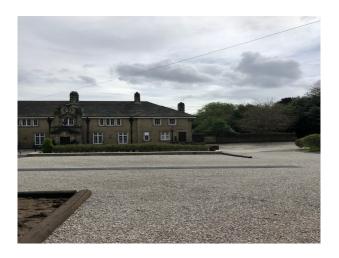

#### Exterior

Through a tree lined avenue the property opens out to a spacious car park. The Mansion has impressive architecture on both the front and back of the building. Steps and a grand entrance door lead from the car park. The front door leads directly through to doors out onto the garden. The garden is walled with doors and a raised terrace area. Manicured lawns with evergreen back ground