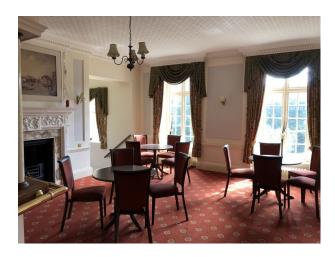

Originally the home of the family, and is part of the textiles heritage of our region. The impressive house features a large south facing patio, private gardens and flexible rooms.

The elegant entrance includes a grand staircase, numerous fire places and original windows. The lounge is a long room with views out onto the private south facing terrace and garden. Connecting to the bar via sliding doors an elegant fire place is situated next to the compact bar. Down steps into the main dining room. A blank canvas. This can be set for events with furniture available. Featuring French doors onto the gardens, original windows and wooden dance floor. Rear views onto ancient orchard.