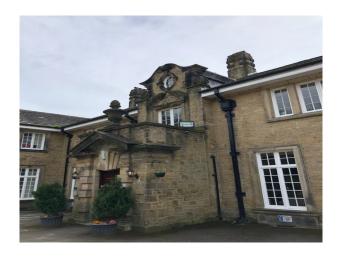

#### Interior

The property is an elegant Edwardian-Baroque style mansion, nestled in a secluded wooden haven. Built by one of Bradford's most successful mill owning families, it hosted grand family celebrations & entertained numerous business associates; a tradition which continues today.

Originally the home of the family, and is part of the textiles heritage of our region. The impressive house features a large south facing patio, private gardens and flexible rooms.

The elegant entrance includes a grand staircase, numerous fire places and original windows. The lounge is a long room with views out onto the private south facing terrace and garden. Connecting to the bar via sliding doors an elegant fire place is situated next to the compact bar. Down steps into the main dining room. A blank canvas. This can be set for events with furniture available. Featuring French doors onto the gardens, original windows and wooden dance floor. Rear views onto ancient orchard.